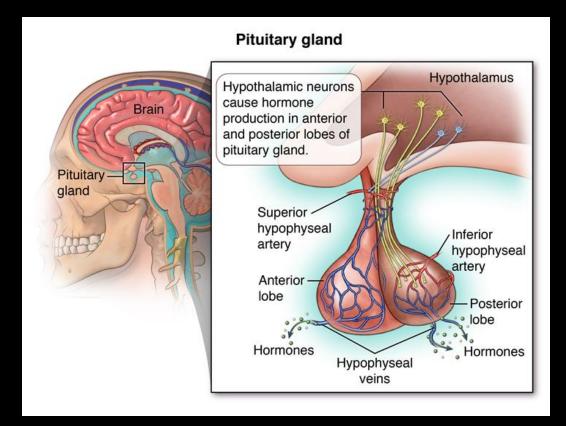

#### Ssssscepter

It's the staff that Moses (in water) possessed and command miracles to happen.

Ten Commandments = Hormones aka Commandments of the Pituitary

Moses = Carries the Commandments down from the mountain (upper chakras) to the people (cells of Body).

### Crown

#### Crown

The crown represents the Crown Chakra, which is lite up like gold when higher functioning aspects of the mind are aligned and activated.

Some of these pieces to internal and external PEACE are...

Sphenoid Bone = Ark of the Covenant

Pituitary = Two lobed gland that excretes the Commandments aka Hormones
Thalamus, Corpus Callosom and Cerebellum = Eye of Horus

Spinal Cord, Pons, Cerebellum and Trigeminal Nerve = Ganesh aka the lower brain, which is the obstacle to Ascension.

### Ten COMMANDments

Inside the Arc of the Covenant were 3 items.

- Ten COMMANDments = The two Pituitary and Hormones
- Aaron's rod = Spinal cord
- Manna = A special hormone/chemical that heals the body and maintains it for a very long time

# Ten Commandments

The pituitary gland is often dubbed the "master gland" because its hormones control other parts of the endocrine system, namely the thyroid gland, adrenal glands, ovaries, and testes.