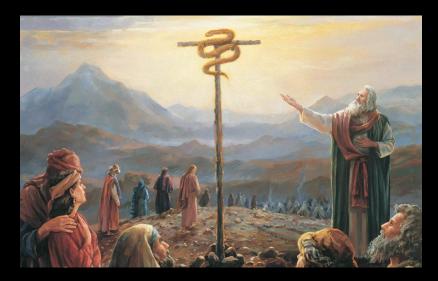

#### Ssssscepter

It's the staff that Moses (in water) possessed and command miracles to happen.

Ten Commandments = Hormones aka Commandments of the Pituitary

Moses = Carries the Commandments down from the mountain (upper chakras) to the people (cells of Body).