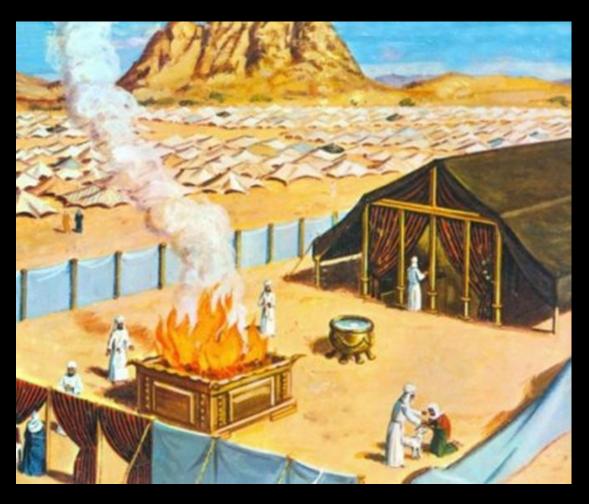

# Inside the Temple is the Ark

### ARC of COVENant

He placed the cherubim in the midst of the inner house, and the wings of the cherubim were spread out, so that the wing of the one was touching the one wall, and the wing of the other cherub was touching the other wall. So their wings were touching each other in the center of the house. 1 Kings 6:27

### Ten COMMANDments

Inside the Arc of the Covenant were 3 items.

- Ten COMMANDments = The two Pituitary and Hormones
- Aaron's rod = Spinal cord
- Manna = A special hormone/chemical that heals the body and maintains it for a very long time