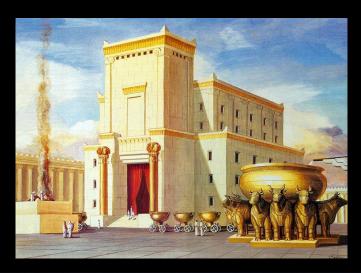

enoid Bone = Ark of the Covenant

Pituitary = Two lobed gland that excretes the Commandments aka Hormones
Thalamus, Corpus Callosom and Cerebellum = Eye of Horus

Spinal Cord, Pons, Cerebellum and Trigeminal Nerve = Ganesh aka the lower brain, which is the obstacle to Ascension.

# Your Full Regalia!



# CORONated Physics of Being Crowned

#### **CORONa Radiata**



#### CORONa Radiata



CORONa Radiata resembles medicinal mushrooms like Reishi!

No coincidence.



#### **MushroOM**





The Arc of the Covenant priest wore hats, similar to mushroOMs, and a grid of crystals on their chest.





### **CORpus Callosom**





The Corpus Callosum is represented by eth wings atop the Medical Staff



### Atlantis - Sea Horse - Hippocampus - Aries - Memory









# The Temple



# The Temple









# The Temple



### Temp Entrance - Tent Flap

For the entrance to the main room a (rectangular) doorframe of olive wood. There were double folding doors for the temple posts made of fir. – I Kings





# Temp Entrance - Tent Flap

"double folding doors" - I Kings





View from inside the skull

# Temp Entrance - Tent Flap

"double folding doors" - I Kings







# Inside the Temple is the Ark





# Inside the Temple is the Ark





### ARC of COVENant

He placed the cherubim in the midst of the inner house, and the wings of the cherubim were spread out, so that the wing of the one was touching the one wall, and the wing of the other cherub was touching the other wall. So their wings were touching each other in the center of the house. 1 Kings 6:27











### Ten COMMANDments