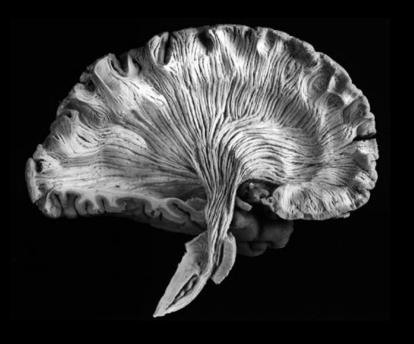

#### **CORONa Radiata**

#### CORONa Radiata

CORONa Radiata resembles medicinal mushrooms like Reishi!

No coincidence.

#### CORONa Radiata