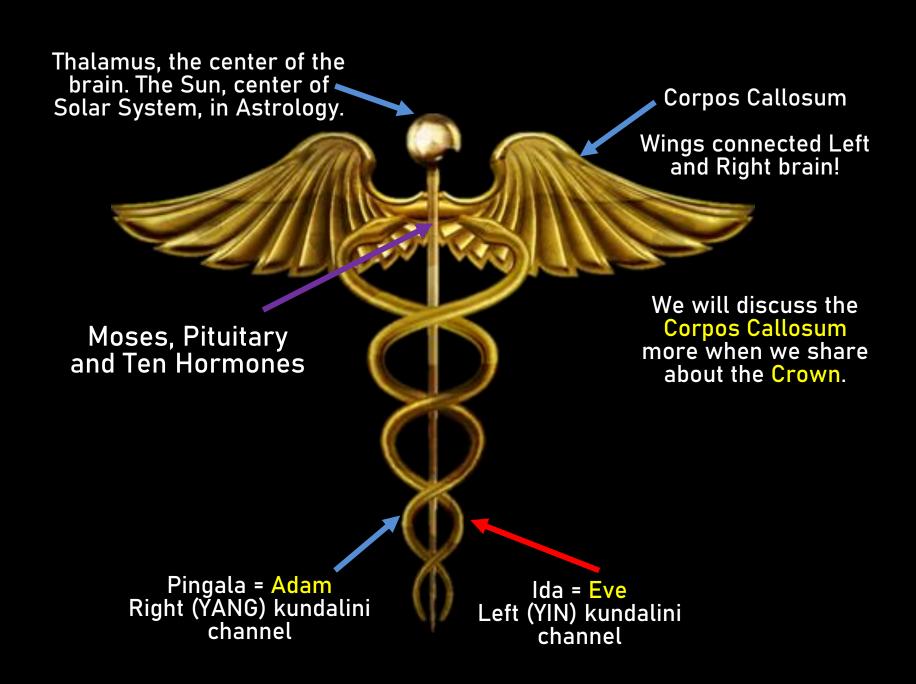

## Ssssscepter

The Scepter is your Kundalini Channel...the Schuman, Ida and Pingala

#### Ssssscepter

It's the staff that Moses (in water) possessed and command miracles to happen.

Ten Commandments = Hormones aka Commandments of the Pituitary

Moses = Carries the Commandments down from the mountain (upper chakras) to the people (cells of Body).

### Crown

#### Crown

The crown represents the Crown Chakra, which is lite up like gold when higher functioning aspects of the mind are aligned and activated.

Some of these pieces to internal and external PEACE are...

Sphenoid Bone = Ark of the Covenant

Pituitary = Two lobed gland that excretes the Commandments aka Hormones
Thalamus, Corpus Callosom and Cerebellum = Eye of Horus

Spinal Cord, Pons, Cerebellum and Trigeminal Nerve = Ganesh aka the lower brain, which is the obstacle to Ascension.

### **CORpus Callosom**

The Corpus Callosum is represented by eth wings atop the Medical Staff

### Atlantis - Sea Horse - Hippocampus - Aries - Memory