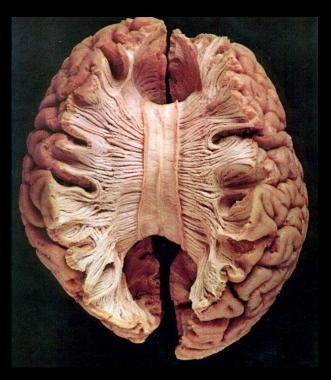

### **CORpus Callosom**

The Corpus Callosum is represented by eth wings atop the Medical Staff

### Atlantis - Sea Horse - Hippocampus - Aries - Memory