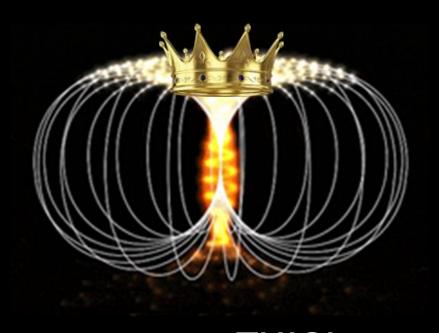

# The Crown is a power tool to enhance and project one's power/will.

Crowns are made of natural materials like feathers, gems and precious metals. All these substance are known to focus and enhance one's power.

When a Crown, physically or metaphysically, is wore it amps up their personal power.

Another way of saying this is that an individuals SPHERE (toroidal field) OF ENFLUENCE is greatly magnified!

From this

Affecting one's small world.

to THIS!

Affecting the Whole World!

### Crown

#### Crown

The crown represents the Crown Chakra, which is lite up like gold when higher functioning aspects of the mind are aligned and activated.

Some of these pieces to internal and external PEACE are...