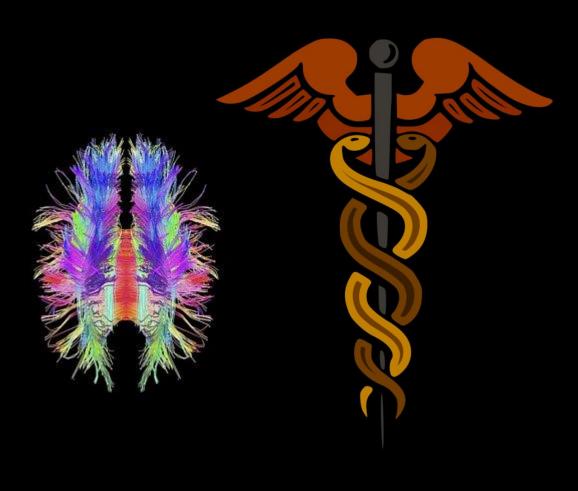

### **CORpus Callosom**

The Corpus Callosum is represented by eth wings atop the Medical Staff

### Notice the Similarity!

Tron's Identity Disk = Collective Reflective

**Identity Discs** (or **Light Discs**) are the most fundamental piece of equipment to programs in both the **Game Grid** and in the <u>Tron system</u> They contain all that a program is, in the form of a detachable glowing disc normally worn on the upper back. Everything seen, heard, or otherwise experienced is recorded on the wearer's disc.