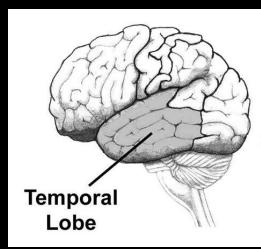

### Temple - Temporal - Template

The Bigger the Crown
The Bigger the Power,
Respect and MAGNETIC
INFLUENCE!