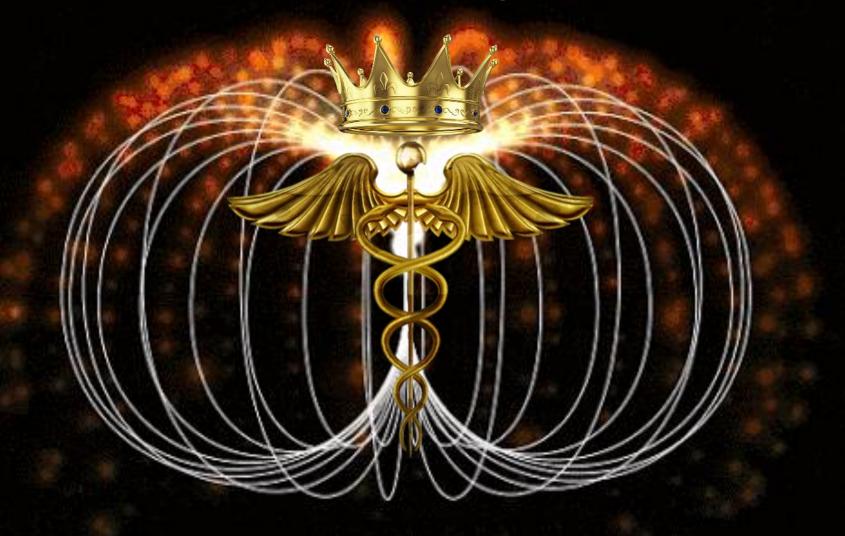

When a Crown, physically or metaphysically, is wore it amps up their personal power.

Another way of saying this is that an individuals SPHERE (toroidal field) OF ENFLUENCE is greatly magnified!

From this

#### Cross inside Circle = Balance - "As Above So Below"

A Harmonized Toroidal Field in which the Yin and Yang are perfectly balanced!! The Merry-Age has begun because the inner MarriAge of Yin and Yang is complete!

### Toroidal Field = Torah

### Crown

#### Crown

The crown represents the Crown Chakra, which is lite up like gold when higher functioning aspects of the mind are aligned and activated.

Some of these pieces to internal and external PEACE are...