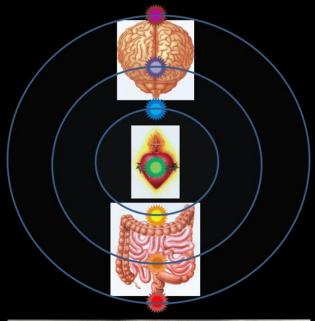

### Crown

#### Crown

The crown represents the Crown Chakra, which is lite up like gold when higher functioning aspects of the mind are aligned and activated.

Some of these pieces to internal and external PEACE are...

Sphenoid Bone = Ark of the Covenant

Pituitary = Two lobed gland that excretes the Commandments aka Hormones
Thalamus, Corpus Callosom and Cerebellum = Eye of Horus

Spinal Cord, Pons, Cerebellum and Trigeminal Nerve = Ganesh aka the lower brain, which is the obstacle to Ascension.