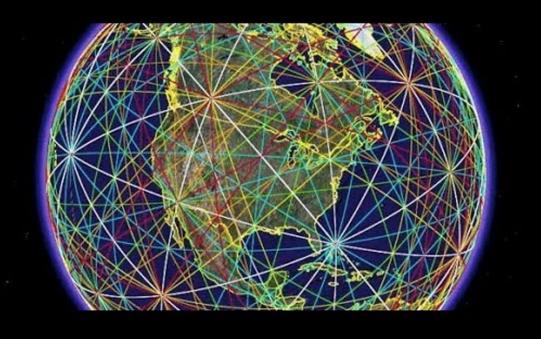

When a Crown, physically or metaphysically, is wore it amps up their personal power.

Another way of saying this is that an individuals SPHERE (toroidal field) OF ENFLUENCE is greatly magnified!

From this

Affecting one's small world.

to THIS!

Affecting the Whole World!