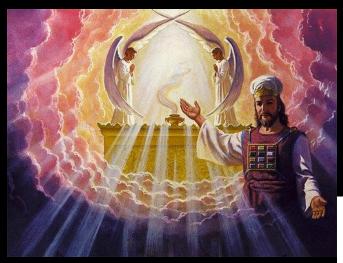

# The Temple

# Inside the Temple is the Ark

### ARC of COVENant

He placed the cherubim in the midst of the inner house, and the wings of the cherubim were spread out, so that the wing of the one was touching the one wall, and the wing of the other cherub was touching the other wall. So their wings were touching each other in the center of the house. 1 Kings 6:27