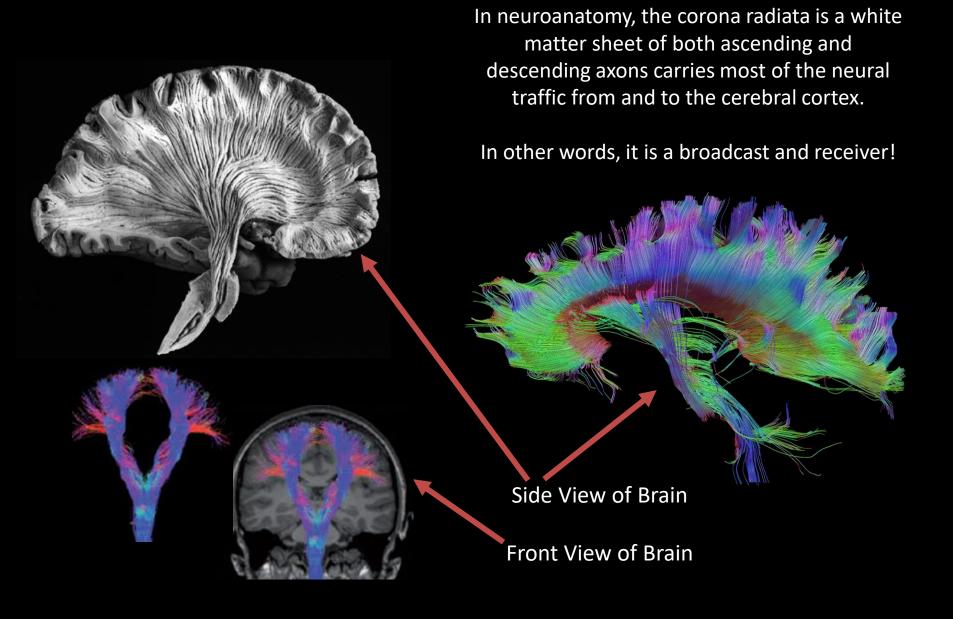

#### **CORONa Radiata**

#### CORONa Radiata

CORONa Radiata resembles medicinal mushrooms like Reishi!

No coincidence.

#### CORONa Radiata