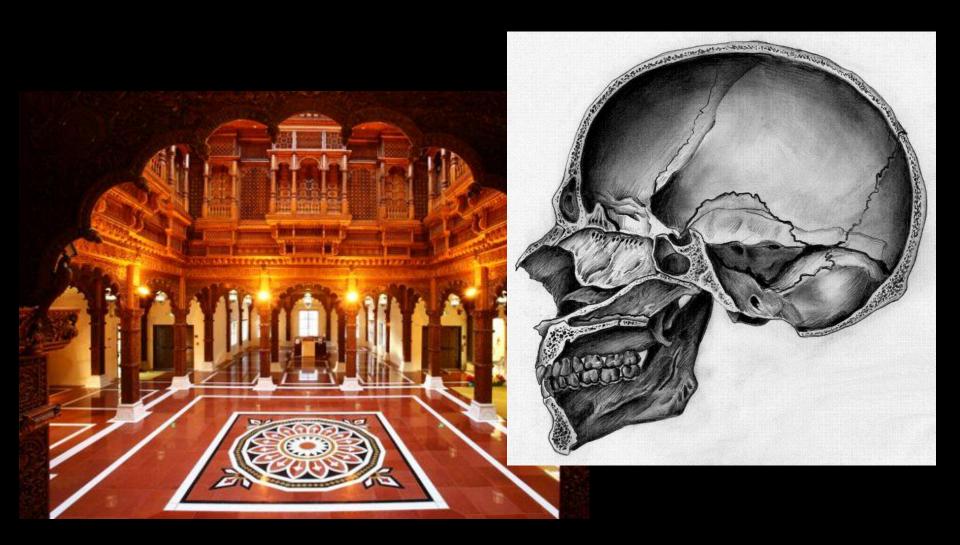

# The Temple

# Temp Entrance - Tent Flap

"double folding doors" - I Kings

View from inside the skull