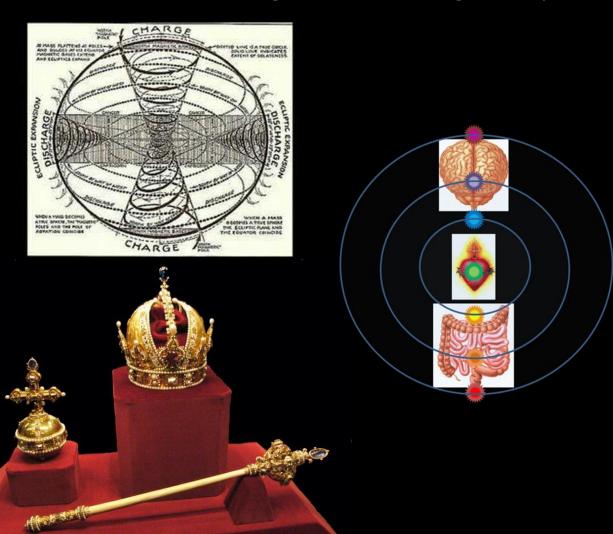

# The Globus Cruciger, Scepter and Crown in the Treasure Museum of Vienna, Austria

The only reason you are not identified as Royalty is because you haven't had the Confidence the Knowing aka DisAmbiguity to DON your royal Regalia

## Ssssscepter

The Scepter is your Kundalini Channel...the Schuman, Ida and Pingala

### Crown

#### Crown

The crown represents the Crown Chakra, which is lite up like gold when higher functioning aspects of the mind are aligned and activated.

Some of these pieces to internal and external PEACE are...

Sphenoid Bone = Ark of the Covenant

Pituitary = Two lobed gland that excretes the Commandments aka Hormones
Thalamus, Corpus Callosom and Cerebellum = Eye of Horus

Spinal Cord, Pons, Cerebellum and Trigeminal Nerve = Ganesh aka the lower brain, which is the obstacle to Ascension.