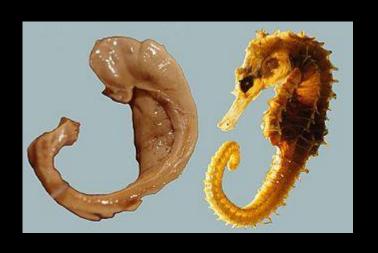

nternal and external PEACE are...

Sphenoid Bone = Ark of the Covenant

Pituitary = Two lobed gland that excretes the Commandments aka Hormones
Thalamus, Corpus Callosom and Cerebellum = Eye of Horus

Spinal Cord, Pons, Cerebellum and Trigeminal Nerve = Ganesh aka the lower brain, which is the obstacle to Ascension.

# Your Full Regalia!



# CORONated Physics of Being Crowned

#### **CORONa Radiata**



#### CORONa Radiata



CORONa Radiata resembles medicinal mushrooms like Reishi!

No coincidence.



#### **MushroOM**





The Arc of the Covenant priest wore hats, similar to mushroOMs, and a grid of crystals on their chest.





### **CORpus Callosom**





The Corpus Callosum is represented by eth wings atop the Medical Staff



### Atlantis - Sea Horse - Hippocampus - Aries - Memory









# The Temple



# The Temple









# The Temple



### Temp Entrance - Tent Flap

For the entrance to the main room a (rectangular) doorframe of olive wood. There were double folding doors for the temple posts made of fir. – I Kings





# Temp Entrance - Tent Flap

"double folding doors" - I Kings





View from inside the skull

# Temp Entrance - Tent Flap

"double folding doors" - I Kings







# Inside the Temple is the Ark





# Inside the Temple is the Ark





### ARC of COVENant

He placed the cherubim in the midst of the inner house, and the wings of the cherubim were spread out, so that the wing of the one was touching the one wall, and the wing of the other cherub was touching the other wall. So their wings were touching each other in the center of the house. 1 King