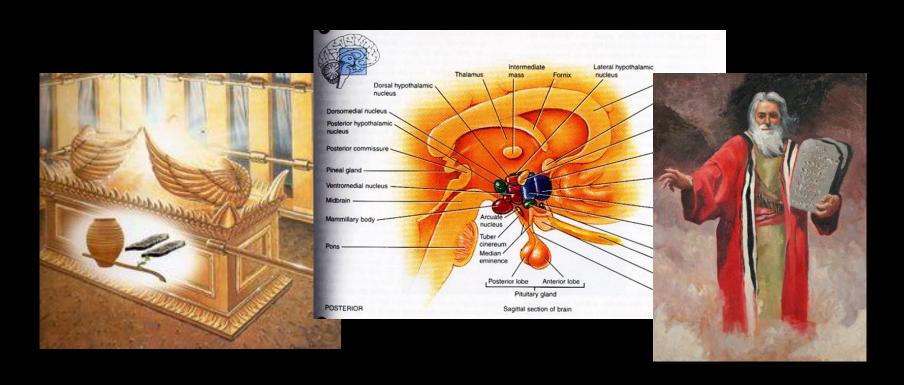

Sphenoid Bone = Ark of the Covenant

Pituitary = Two lobed gland that excretes the Commandments aka Hormones
Thalamus, Corpus Callosom and Cerebellum = Eye of Horus

Spinal Cord, Pons, Cerebellum and Trigeminal Nerve = Ganesh aka the lower brain, which is the obstacle to Ascension.

### Ten COMMANDments

Inside the Arc of the Covenant were 3 items.

- Ten COMMANDments = The two Pituitary and Hormones
- Aaron's rod = Spinal cord
- Manna = A special hormone/chemical that heals the body and maintains it for a very long time

# Ten Commandments

The pituitary gland is often dubbed the "master gland" because its hormones control other parts of the endocrine system, namely the thyroid gland, adrenal glands, ovaries, and testes.