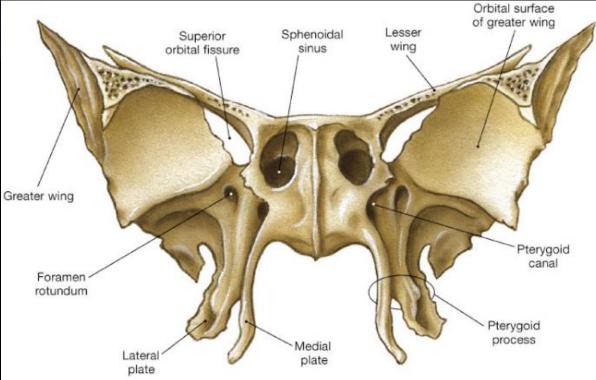

Sphenoid Bone = Ark of the Covenant

Pituitary = Two lobed gland that excretes the Commandments aka Hormones
Thalamus, Corpus Callosom and Cerebellum = Eye of Horus

Spinal Cord, Pons, Cerebellum and Trigeminal Nerve = Ganesh aka the lower brain, which is the obstacle to Ascension.