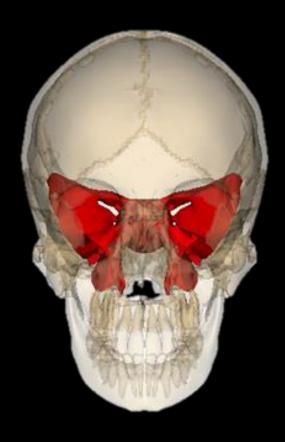

Sphenoid Bone = Ark of the Covenant

Pituitary = Two lobed gland that excretes the Commandments aka Hormones
Thalamus, Corpus Callosom and Cerebellum = Eye of Horus

Spinal Cord, Pons, Cerebellum and Trigeminal Nerve = Ganesh aka the lower brain, which is the obstacle to Ascension.