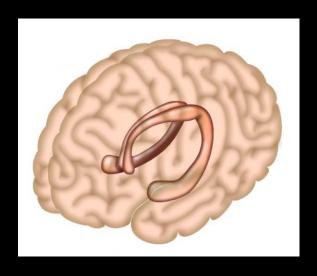

nal and external PEACE are...

Sphenoid Bone = Ark of the Covenant

Pituitary = Two lobed gland that excretes the Commandments aka Hormones
Thalamus, Corpus Callosom and Cerebellum = Eye of Horus

Spinal Cord, Pons, Cerebellum and Trigeminal Nerve = Ganesh aka the lower brain, which is the obstacle to Ascension.

# Your Full Regalia!



# CORONated Physics of Being Crowned

#### **CORONa Radiata**



#### CORONa Radiata



CORONa Radiata resembles medicinal mushrooms like Reishi!

No coincidence.



#### **MushroOM**





The Arc of the Covenant priest wore hats, similar to mushroOMs, and a grid of crystals on their chest.





### **CORpus Callosom**





The Corpus Callosum is represented by eth wings atop the Medical Staff



### Atlantis - Sea Horse - Hippocampus - Aries - Memory









# The Temple



# The Temple









# The Temple



### Temp Entrance - Tent Flap

For the entrance to the main room a (rectangular) doorframe of olive wood. There were double folding doors for the temple posts made of fir. – I Kings





# Temp Entrance - Tent Flap

"double folding doors" - I Kings





View from inside the skull

# Temp Entrance - Tent Flap

"double folding doors" - I Kings







# Inside the Temple is the Ark





# Inside the Temple is the Ark





### ARC of COVENant

He placed the cherubim in the midst of the inner house, and the wings of the cherubim were spread out, so that the wing of the one was touching the one wall, and the wing of the other cherub was touching the other wall. So their wings were touching each other in the center of the house. 1 Kings 6: