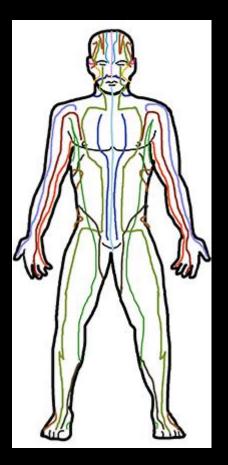

### Toroidal Field = Torah

## Ssssscepter

The Scepter is your Kundalini Channel...the Schuman, Ida and Pingala

#### Ssssscepter

It's the staff that Moses (in water) possessed and command miracles to happen.

Ten Commandments = Hormones aka Commandments of the Pituitary

Moses = Carries the Commandments down from the mountain (upper chakras) to the people (cells of Body).

### Crown

#### Crown

The crown represents the Crown Chakra, which is lite up like gold when higher functioning aspects of the mind are aligned and activated.

Some of these pieces to internal and external PEACE are...