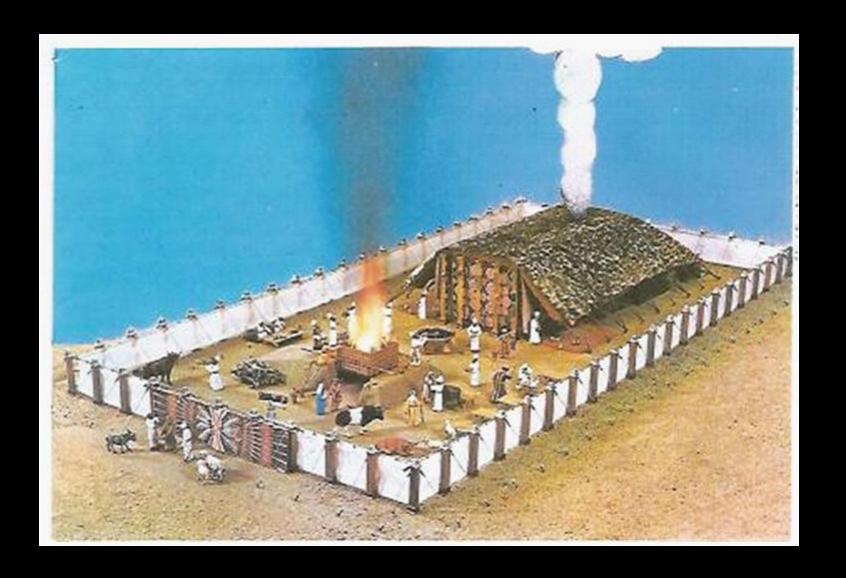

# The Temple

### Temp Entrance - Tent Flap

For the entrance to the main room a (rectangular) doorframe of olive wood. There were double folding doors for the temple posts made of fir. – I Kings