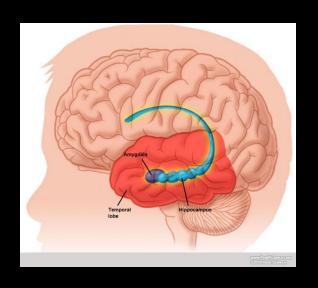

ernal and external PEACE are...

Sphenoid Bone = Ark of the Covenant

Pituitary = Two lobed gland that excretes the Commandments aka Hormones
Thalamus, Corpus Callosom and Cerebellum = Eye of Horus

Spinal Cord, Pons, Cerebellum and Trigeminal Nerve = Ganesh aka the lower brain, which is the obstacle to Ascension.

# Your Full Regalia!



# CORONated Physics of Being Crowned

#### **CORONa Radiata**



#### CORONa Radiata



CORONa Radiata resembles medicinal mushrooms like Reishi!

No coincidence.



#### **MushroOM**





The Arc of the Covenant priest wore hats, similar to mushroOMs, and a grid of crystals on their chest.





### **CORpus Callosom**





The Corpus Callosum is represented by eth wings atop the Medical Staff



### Atlantis - Sea Horse - Hippocampus - Aries - Memory









# The Temple



# The Temple









# The Temple



### Temp Entrance - Tent Flap

For the entrance to the main room a (rectangular) doorframe of olive wood. There were double folding doors for the temple posts made of fir. – I Kings





# Temp Entrance - Tent Flap

"double folding doors" - I Kings





View from inside the skull

# Temp Entrance - Tent Flap

"double folding doors" - I Kings







# Inside the Temple is the Ark





# Inside the Temple is the Ark





### ARC of COVENant

He placed the cherubim in the midst of the inner house, and the wings of the cherubim were spread out, so that the wing of the one was touching the one wall, and the wing of the other cherub was touching the other wall. So their wings were touching each other in the center of the house. 1 Kings