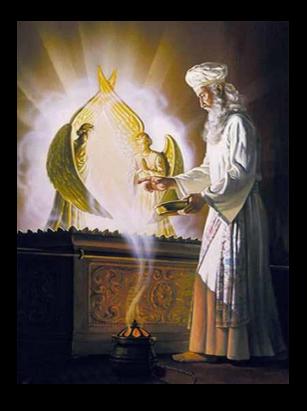

# Inside the Temple is the Ark

### ARC of COVENant

He placed the cherubim in the midst of the inner house, and the wings of the cherubim were spread out, so that the wing of the one was touching the one wall, and the wing of the other cherub was touching the other wall. So their wings were touching each other in the center of the house. 1 Kings 6:27