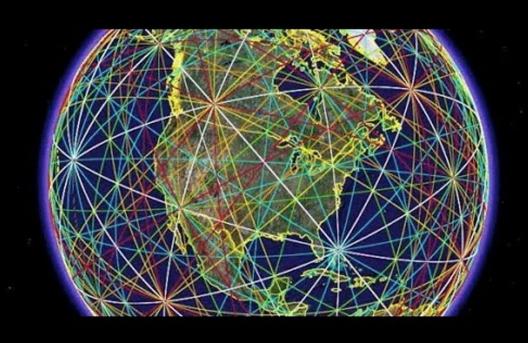

When a Crown, physically or metaphysically, is wore it amps up their personal power.

Another way of saying this is that an individuals SPHERE (toroidal field) OF ENFLUENCE is greatly magnified!

From this

Affecting one's small world.

to THIS!

Affecting the Whole World!