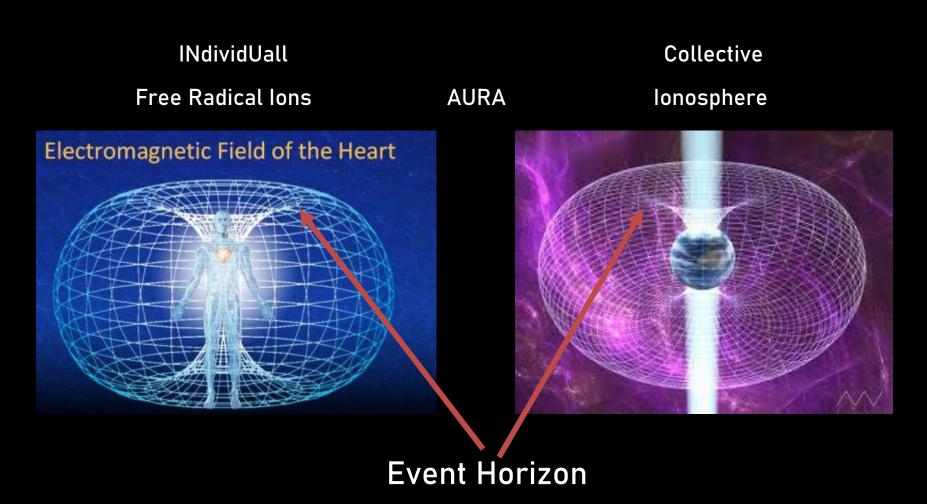

### **Events on the Horizon**

The Events on your individual Horizon and the Horizon of the World are born out where Consciousness is focused or not focused!