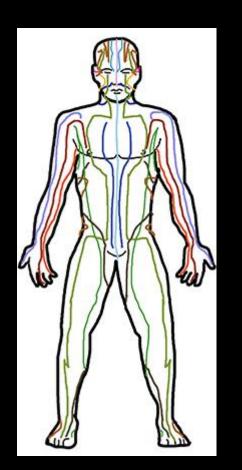

## Ssssscepter

The Scepter is your Kundalini Channel...the Schuman, Ida and Pingala

#### Ssssscepter

It's the staff that Moses (in water) possessed and command miracles to happen.

Ten Commandments = Hormones aka Commandments of the Pituitary

Moses = Carries the Commandments down from the mountain (upper chakras) to the people (cells of Body).

### Crown

#### Crown

The crown represents the Crown Chakra, which is lite up like gold when higher functioning aspects of the mind are aligned and activated.

Some of these pieces to internal and external PEACE are...

Sphenoid Bone = Ark of the Covenant

Pituitary = Two lobed gland that excretes the Commandments aka Hormones
Thalamus, Corpus Callosom and Cerebellum = Eye of Horus

Spinal Cord, Pons, Cerebellum and Trigeminal Nerve = Ganesh aka the lower brain, which is the obstacle to Ascension.