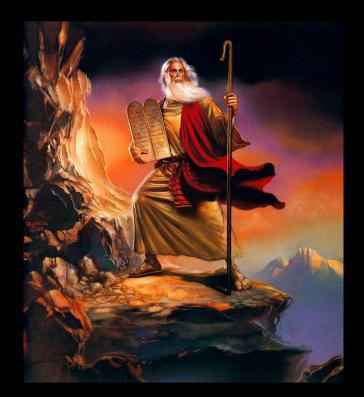

#### Ssssscepter

It's the staff that Moses (in water) possessed and command miracles to happen.

Ten Commandments = Hormones aka Commandments of the Pituitary

Moses = Carries the Commandments down from the mountain (upper chakras) to the people (cells of Body).