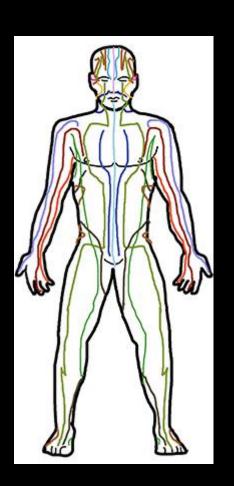

## Ssssscepter

The Scepter is your Kundalini Channel...the Schuman, Ida and Pingala

#### Ssssscepter

It's the staff that Moses (in water) possessed and command miracles to happen.

Ten Commandments = Hormones aka Commandments of the Pituitary

Moses = Carries the Commandments down from the mountain (upper chakras) to the people (cells of Body).

### Crown

#### Crown

The crown represents the Crown Chakra, which is lite up like gold when higher functioning aspects of the mind are aligned and activated.

Some of these pieces to internal and external PEACE are...

Sphenoid Bone = Ark of the Covenant

Pituitary = Two lobed gland that excretes the Commandments aka Hormones
Thalamus, Corpus Callosom and Cerebellum = Eye of Horus

Spinal Cord, Pons, Cerebellum and Trigeminal Nerve = Ganesh aka the lower brain, which is the obstacle to Ascension.