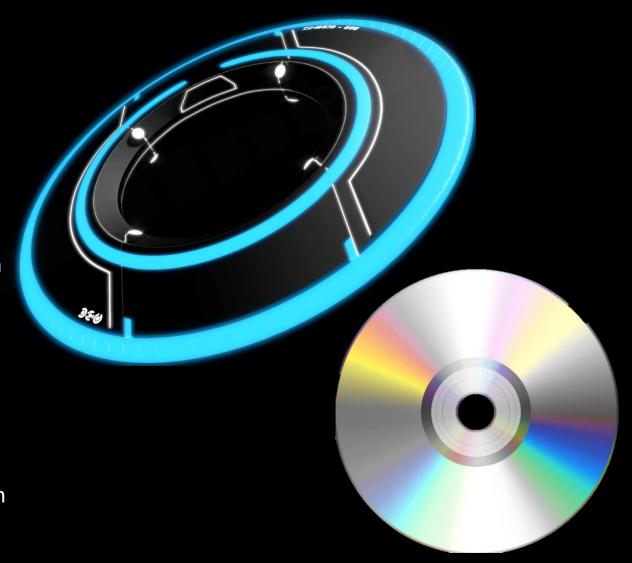

### Notice the Similarity!

Tron's Identity Disk = Collective Reflective

**Identity Discs** (or **Light Discs**) are the most fundamental piece of equipment to programs in both the **Game Grid** and in the <u>Tron system</u> They contain all that a program is, in the form of a detachable glowing disc normally worn on the upper back. Everything seen, heard, or otherwise experienced is recorded on the wearer's disc.

Studying the Fractal Reflectives of the Collective.