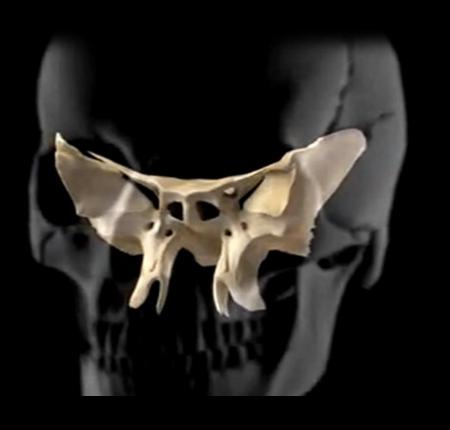

Sphenoid Bone = Ark of the Covenant

Pituitary = Two lobed gland that excretes the Commandments aka Hormones
Thalamus, Corpus Callosom and Cerebellum = Eye of Horus

Spinal Cord, Pons, Cerebellum and Trigeminal Nerve = Ganesh aka the lower brain, which is the obstacle to Ascension.