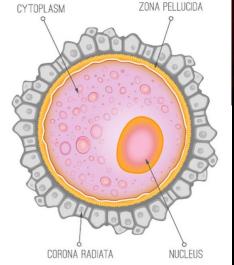

#### **CORONa Radiata**

#### CORONa Radiata

CORONa Radiata resembles medicinal mushrooms like Reishi!

No coincidence.

#### CORONa Radiata