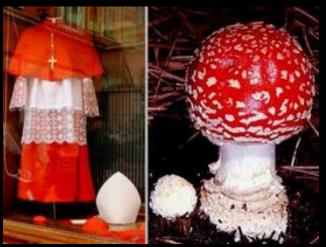

#### **MushroOM**

The Arc of the Covenant priest wore hats, similar to mushroOMs, and a grid of crystals on their chest.