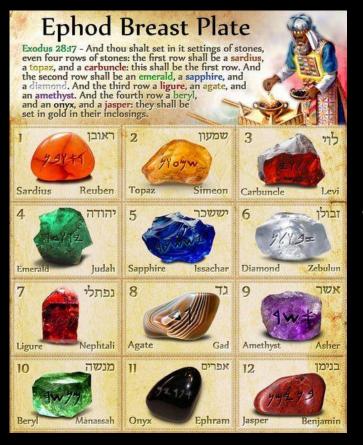

# l can prove you are Divine Royalty!

Regalia

Regalia: 1. the emblems or insignia of royalty, especially the crown, scepter, and other ornaments used at a coronation.