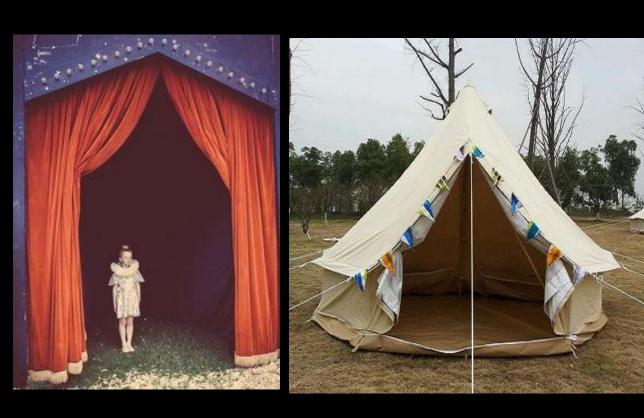

### Temp Entrance - Tent Flap

For the entrance to the main room a (rectangular) doorframe of olive wood. There were double folding doors for the temple posts made of fir. – I Kings

# Temp Entrance - Tent Flap

"double folding doors" - I Kings

View from inside the skull

# Temp Entrance - Tent Flap

"double folding doors" - I Kings