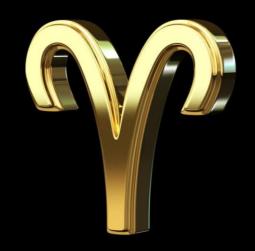

l and external PEACE are...

Sphenoid Bone = Ark of the Covenant

Pituitary = Two lobed gland that excretes the Commandments aka Hormones
Thalamus, Corpus Callosom and Cerebellum = Eye of Horus

Spinal Cord, Pons, Cerebellum and Trigeminal Nerve = Ganesh aka the lower brain, which is the obstacle to Ascension.

# Your Full Regalia!



# CORONated Physics of Being Crowned

#### **CORONa Radiata**



#### CORONa Radiata



CORONa Radiata resembles medicinal mushrooms like Reishi!

No coincidence.



#### **MushroOM**





The Arc of the Covenant priest wore hats, similar to mushroOMs, and a grid of crystals on their chest.





### **CORpus Callosom**





The Corpus Callosum is represented by eth wings atop the Medical Staff



### Atlantis - Sea Horse - Hippocampus - Aries - Memory









# The Temple



# The Temple









# The Temple



### Temp Entrance - Tent Flap

For the entrance to the main room a (rectangular) doorframe of olive wood. There were double folding doors for the temple posts made of fir. – I Kings





# Temp Entrance - Tent Flap

"double folding doors" - I Kings





View from inside the skull

# Temp Entrance - Tent Flap

"double folding doors" - I Kings







# Inside the Temple is the Ark





# Inside the Temple is the Ark





### ARC of COVENant

He placed the cherubim in the midst of the inner house, and the wings of the cherubim were spread out, so that the wing of the one was touching the one wall, and the wing of the other cherub was touching the other wall. So their wings were touching each other in the center of the house. 1 Kings 6:27