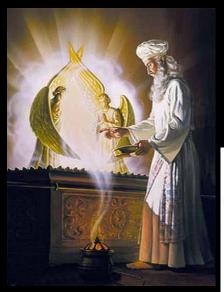

## Alignment

Menorah

7 Seals in Revelations

7 Chakras

The menorah (Hebrew: מְנוֹרָה) is described in the Bible as the seven-branched candelabrum made of gold and used in the portable sanctuary set up by Moses in the wilderness and later in the Temple in Jerusalem.

The lamp stand in today's synagogues, called the ner tamid (lit. the continual light, usually translated as the eternal flame), symbolizes the menorah. The menorah is always lit using the center candle, which would be the heart chakra.

## Alignment

The Reiki Symbol Cho Ku Rei fits perfectly over the menorah. Coincidence? I thinkith not!

Balancing the Chakras = Kundalini Rising