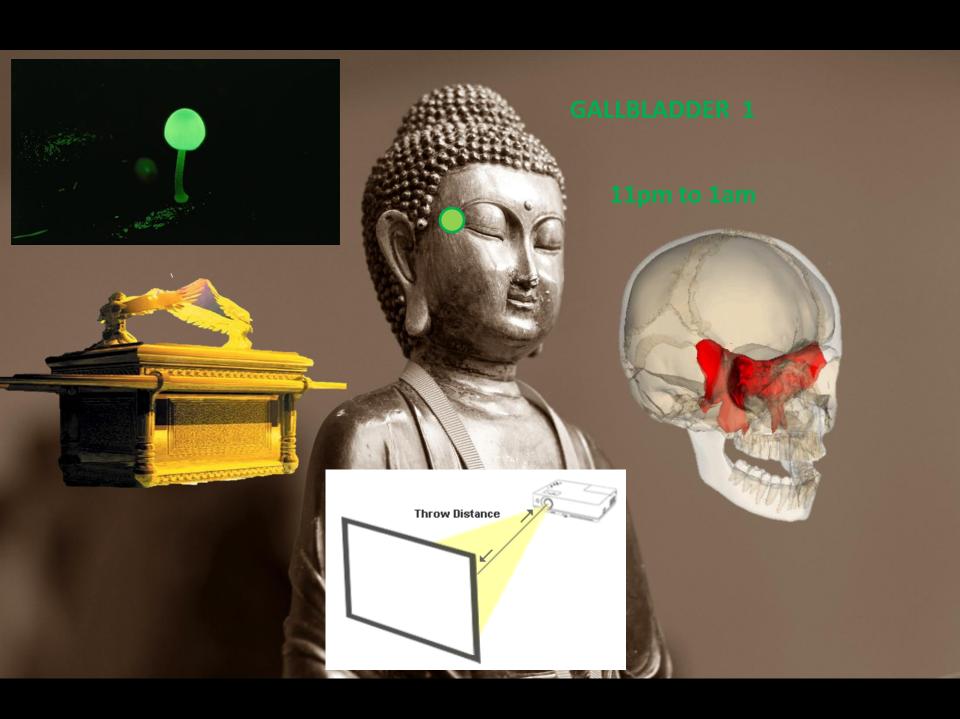

#### How essential oils can reach the pituitary gland

- Smelling the molecules from the oils will go directly to the pituitary gland
- Roof of the mouth put oil on thumbpress against the roof of the mouth will be absorbed into the blood
- Under the tongue the oil will be absorbed into the blood
- Middle of the eyebrows the oil will raise the frequency of the pituitary
- Crown & back of head the oil will raise the frequency of the pituitary

Oils to help the pituitary gland