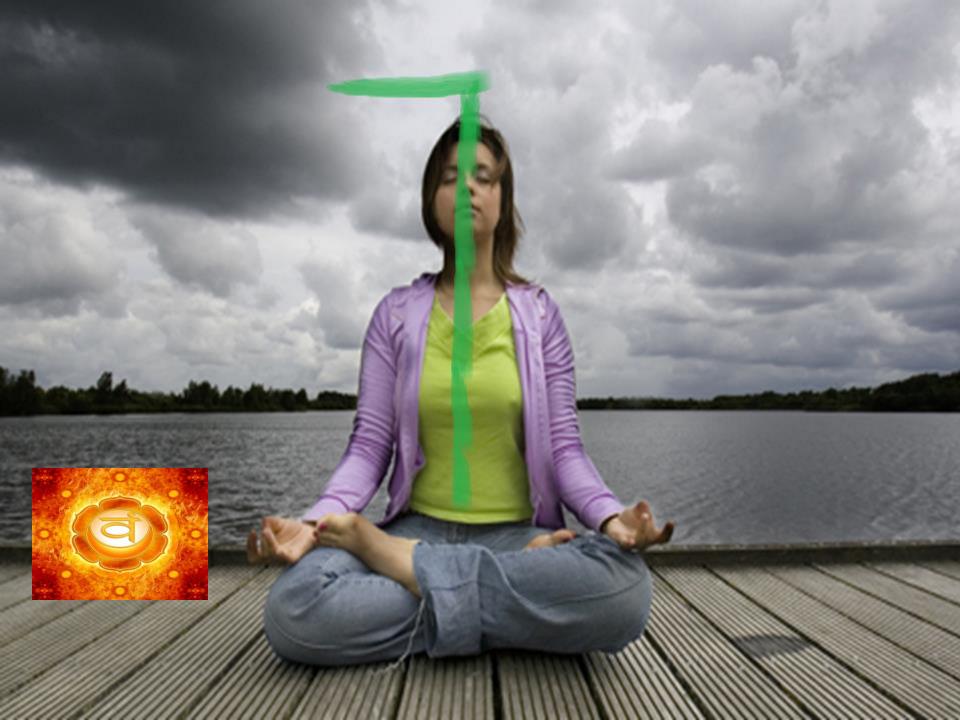

Tapping









































## Aligning Chakras





## Alignment



## Alignment



Menorah



7 Seals in Revelations



7 Chakras

The menorah (Hebrew: מְנוֹרָה) is described in the Bible as the seven-branched candelabrum made of gold and used in the portable sanctuary set up by Moses in the wilderness and later in the Temple in Jerusalem.

The lamp stand in today's synagogues, called the ner tamid (lit. the continual light, usually translated as the eternal flame), symbolizes the menorah. The menorah is always lit using the center candle, which would be the heart chakra.

## Alignment





The Reiki Symbol Cho Ku Rei fits perfectly over the menorah. Coincidence? I thinkith not!

Balancing the Chakras = Kundalini Rising





























































#### All my THOUGHTS are in Alignment with















### All my VISUALS are in Alignment with















# All my internal & external WORDS are in Alignment with









## All my PASSION is in Alignment with













#### Heart Center



Platonic Solid for Air.

Air the element associated with the Heart Chakra.
The octahedron is the Heart of the Star of David aka Mer Ka Ba.

#### Anahata Chakra Mudra

#### Unstruck

The Indestructible (untouched, pure) Nature of Mind (consciousness) in the Heart!

Brings more love into your life, to send love and compassion, to heal a broken heart, or to give yourself courage to love and embrace the future.





https://www.youtube.com/watch?v=eV10a NUFoU



#### Anahata Chakra Mudra

Thumbs to heart = creates a Figure 8 / Infi