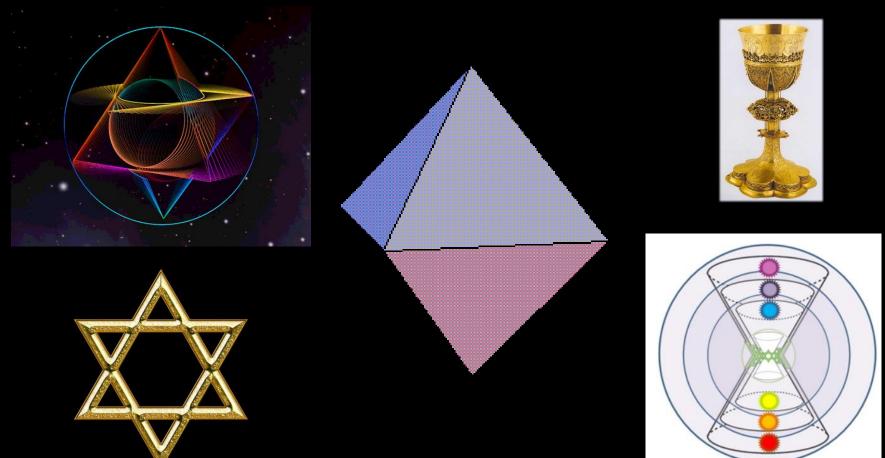

## Symbols & Sacred Geometry

#### Heart Center

Platonic Solid for Air.

Air the element associated with the Heart Chakra.
The octahedron is the Heart of the Star of David aka Mer Ka Ba.