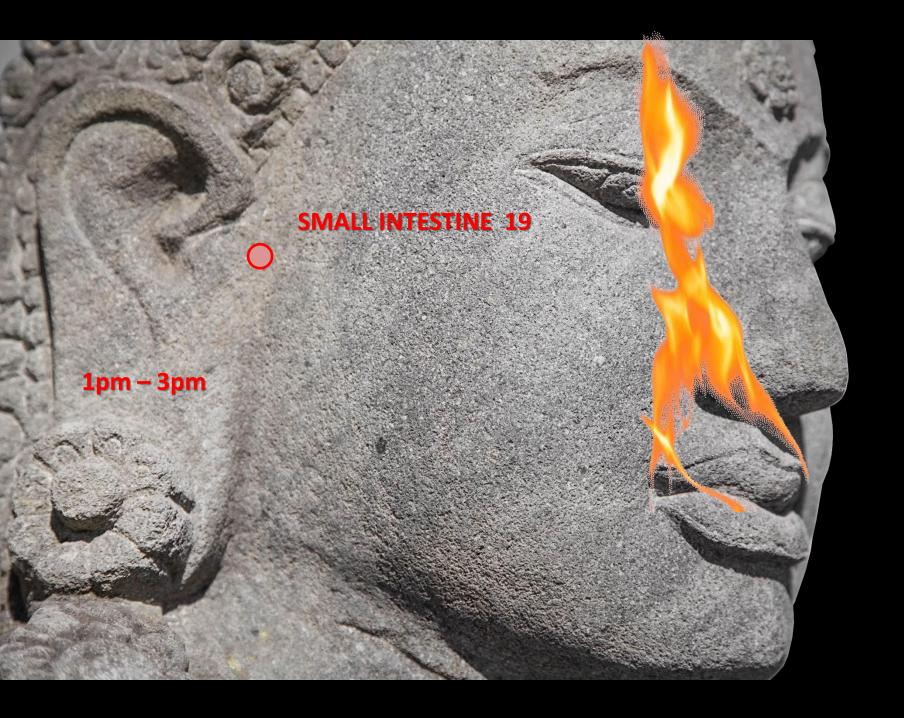

is often called the master gland and controls most of our hormone functions such as our temperature, thyroid function, growth, urine production, testosterone (men), ovulation & estrogen (women).

#### How essential oils can reach the pituitary gland



- Smelling the molecules from the oils will go directly to the pituitary gland
- Roof of the mouth put oil on thumbpress against the roof of the mouth will be absorbed into the blood
- Under the tongue the oil will be absorbed into the blood
- Middle of the eyebrows the oil will raise the frequency of the pituitary
- Crown & back of head the oil will raise the frequency of the pituitary

Oils to help the pituitary gland





## Touch your Temples





































#### Phoenix-Dragon Rising Tapping









































## Aligning Chakras





## Alignment



## Alignment



Menorah



7 Seals in Revelations



7 Chakras

The menorah (Hebrew: מְנוֹרָה) is described in the Bible as the seven-branched candelabrum made of gold and used in the portable sanctuary set up by Moses in the wilderness and later in the Temple in Jerusalem.

The lamp stand in today's synagogues, called the ner tamid (lit. the continual light, usually translated as the eternal flame), symbolizes the menorah. The menorah is always lit using the center candle, which would be the heart chakra.

## Alignment





The Reiki Symbol Cho Ku Rei fits perfectly over the menorah. Coincidence? I thinkith not!

Balancing the Chakras = Kundalini Rising





























































#### All my THOUG