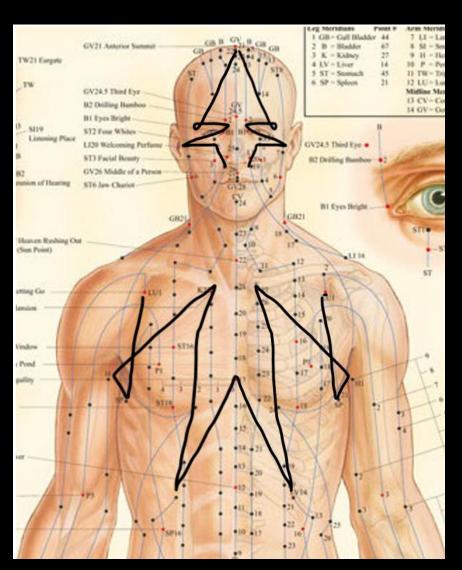

al Oils

The pituitary is often called the master gland and controls most of our hormone functions such as our temperature, thyroid function, growth, urine production, testosterone (men), ovulation & estrogen (women).

#### How essential oils can reach the pituitary gland



- Smelling the molecules from the oils will go directly to the pituitary gland
- Roof of the mouth put oil on thumbpress against the roof of the mouth will be absorbed into the blood
- Under the tongue the oil will be absorbed into the blood
- Middle of the eyebrows the oil will raise the frequency of the pituitary
- Crown & back of head the oil will raise the frequency of the pituitary

Oils to help the pituitary gland





## Touch your Temples





































#### Phoenix-Dragon Rising Tapping









































## Aligning Chakras





## Alignment



## Alignment



Menorah



7 Seals in Revelations



7 Chakras

The menorah (Hebrew: מְנוֹרָה) is described in the Bible as the seven-branched candelabrum made of gold and used in the portable sanctuary set up by Moses in the wilderness and later in the Temple in Jerusalem.

The lamp stand in today's synagogues, called the ner tamid (lit. the continual light, usually translated as the eternal flame), symbolizes the menorah. The menorah is always lit using the center candle, which would be the heart chakra.

## Alignment





The Reiki Symbol Cho Ku Rei fits perfectly over the menorah. Coincidence? I thinkith not!

Balancing the Chakras = Kundalini Rising