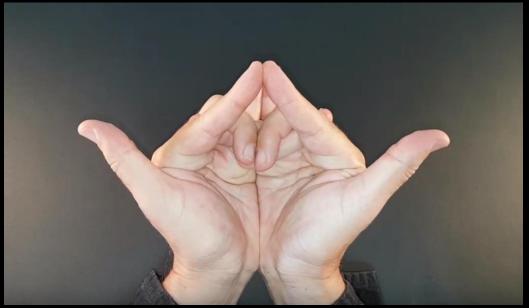

#### Anahata Chakra Mudra

#### Unstruck

The Indestructible (untouched, pure) Nature of Mind (consciousness) in the Heart!

Brings more love into your life, to send love and compassion, to heal a broken heart, or to give yourself courage to love and embrace the future.

#### Anahata Chakra Mudra

Thumbs to heart = creates a Figure 8 / Infinity