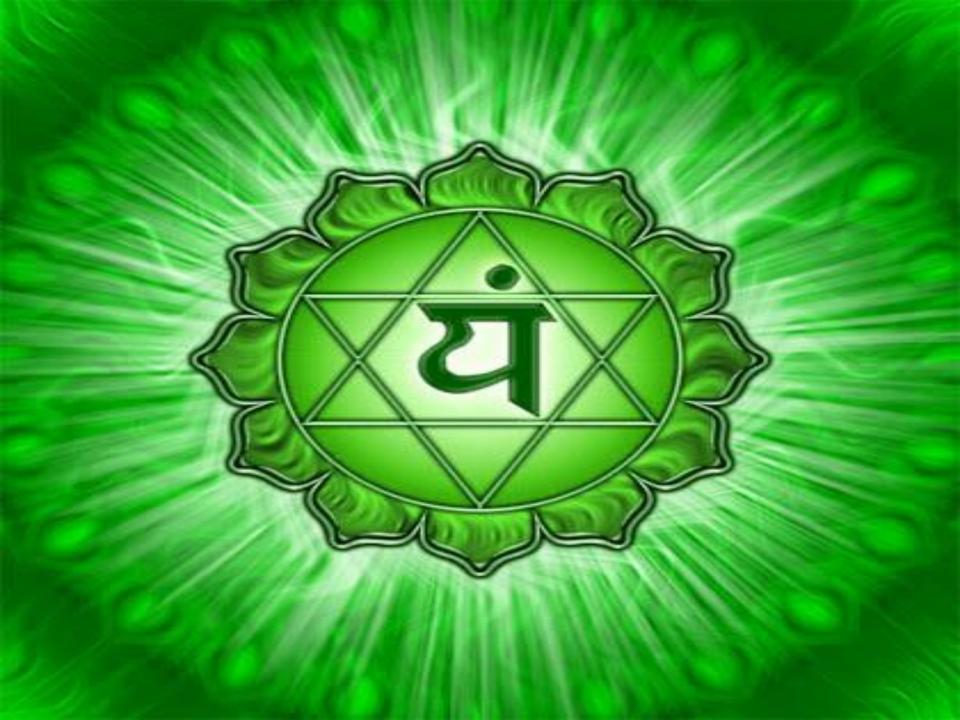

## Aligning Chakras

#### Heart Center

Platonic Solid for Air.

Air the element associated with the Heart Chakra.
The octahedron is the Heart of the Star of David aka Mer Ka Ba.