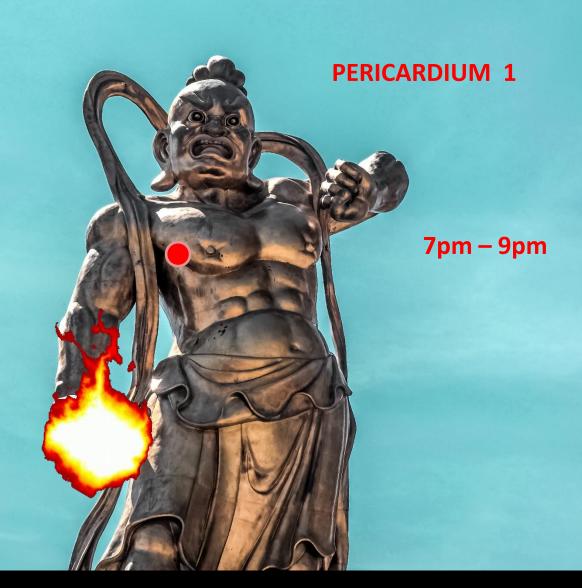

ten called the master gland and controls most of our hormone functions such as our temperature, thyroid function, growth, urine production, testosterone (men), ovulation & estrogen (women).

#### How essential oils can reach the pituitary gland



- Smelling the molecules from the oils will go directly to the pituitary gland
- Roof of the mouth put oil on thumbpress against the roof of the mouth will be absorbed into the blood
- Under the tongue the oil will be absorbed into the blood
- Middle of the eyebrows the oil will raise the frequency of the pituitary
- Crown & back of head the oil will raise the frequency of the pituitary

Oils to help the pituitary gland





## Touch your Temples





































#### Phoenix-Dragon Rising Tapping









































## Aligning Chakras





## Alignment



## Alignment



Menorah



7 Seals in Revelations



7 Chakras

The menorah (Hebrew: מְנוֹרָה) is described in the Bible as the seven-branched candelabrum made of gold and used in the portable sanctuary set up by Moses in the wilderness and later in the Temple in Jerusalem.

The lamp stand in today's synagogues, called the ner tamid (lit. the continual light, usually translated as the eternal flame), symbolizes the menorah. The menorah is always lit using the center candle, which would be the heart chakra.

## Alignment





The Reiki Symbol Cho Ku Rei fits perfectly over the menorah. Coincidence? I thinkith not!

Balancing the Chakras = Kundalini Rising





























































#### All my THOUGHTS ar