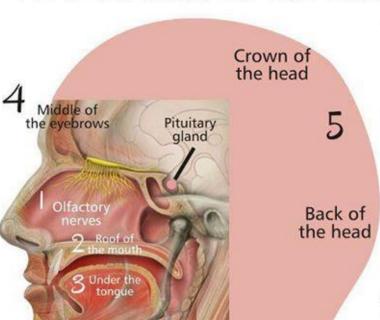

# The Pituitary Gland & Essential Oils

The pituitary is often called the master gland and controls most of our hormone functions such as our temperature, thyroid function, growth, urine production, testosterone (men), ovulation & estrogen (women).

#### How essential oils can reach the pituitary gland

- Smelling the molecules from the oils will go directly to the pituitary gland
- Roof of the mouth put oil on thumbpress against the roof of the mouth will be absorbed into the blood
- Under the tongue the oil will be absorbed into the blood
- Middle of the eyebrows the oil will raise the frequency of the pituitary
- Crown & back of head the oil will raise the frequency of the pituitary

Oils to help the pituitary gland