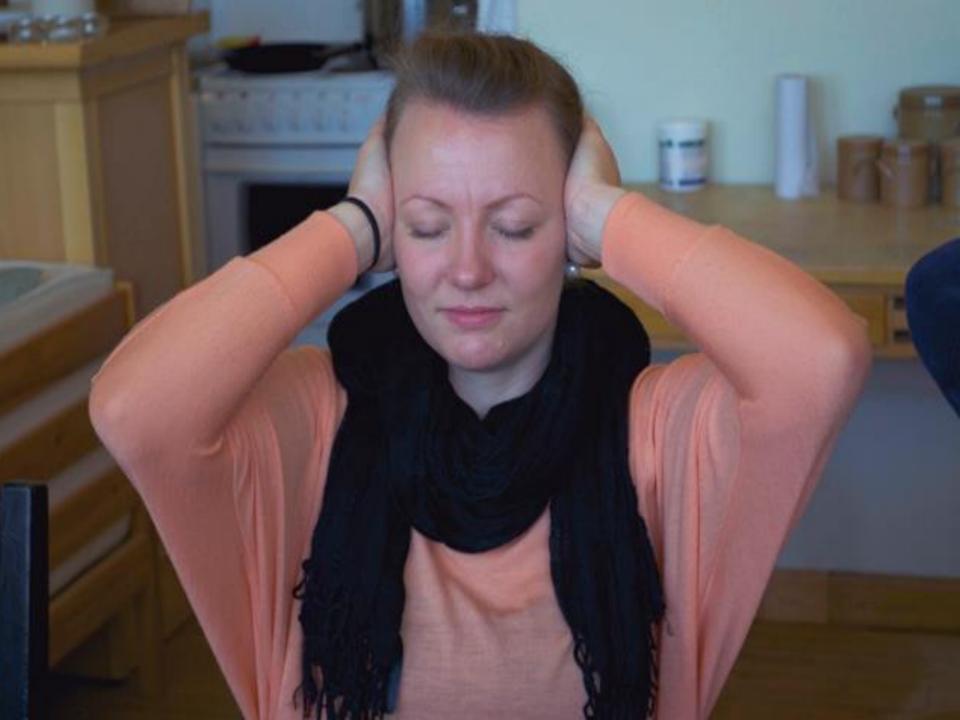

#### How essential oils can reach the pituitary gland

- Smelling the molecules from the oils will go directly to the pituitary gland
- Roof of the mouth put oil on thumbpress against the roof of the mouth will be absorbed into the blood
- Under the tongue the oil will be absorbed into the blood
- Middle of the eyebrows the oil will raise the frequency of the pituitary
- Crown & back of head the oil will raise the frequency of the pituitary

## Touch your Temples