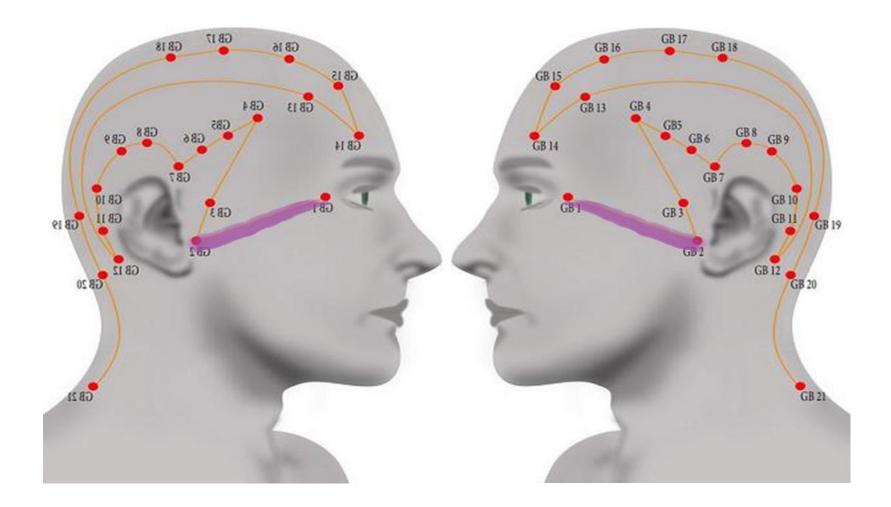

and action!



















# The Pituitary Gland & Essential Oils

The pituitary is often called the master gland and controls most of our hormone functions such as our temperature, thyroid function, growth, urine production, testosterone (men), ovulation & estrogen (women).

#### How essential oils can reach the pituitary gland



- Smelling the molecules from the oils will go directly to the pituitary gland
- Roof of the mouth put oil on thumbpress against the roof of the mouth will be absorbed into the blood
- Under the tongue the oil will be absorbed into the blood
- Middle of the eyebrows the oil will raise the frequency of the pituitary
- Crown & back of head the oil will raise the frequency of the pituitary

Oils to help the pituitary gland





## Touch your Temples





































#### Phoenix-Dragon Rising Tapping









































## Aligning Chakras





## Alignment



## Alignment



Menorah



7 Seals in Revelations



7 Chakras

The menorah (Hebrew: מְנוֹרָה) is described in the Bible as the seven-branched candelabrum made of gold and used in the portable sanctuary set up by Moses in the wilderness and later in the Temple in Jerusalem.

The lamp stand in today's synagogues, called the ner tamid (lit. the continual light, usually translated as the eternal flame), symbolizes the menorah. The menorah is always lit using the center candle, which would be the heart chakra.

## Alignment





The Reiki Symbol Cho Ku Rei fits perfectly over the menorah. Coincidence? I thinkith not!

Balancing the Chakras = Kundalini R