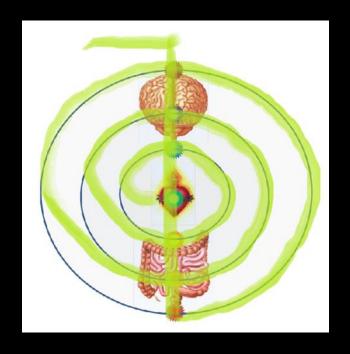

## Aligning Chakras

## Alignment

## Alignment

The Reiki Symbol Cho Ku Rei fits perfectly over the menorah. Coincidence? I thinkith not!

Balancing the Chakras = Kundalini Rising