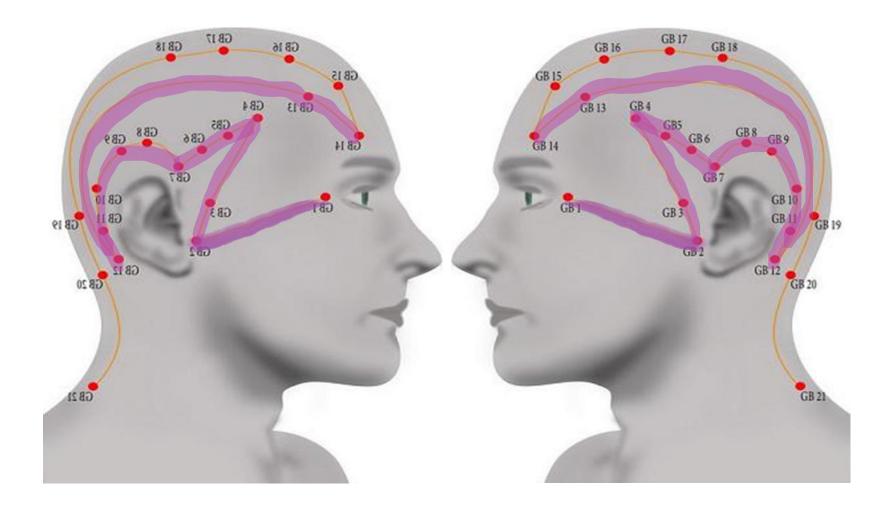

on!



















# The Pituitary Gland & Essential Oils

The pituitary is often called the master gland and controls most of our hormone functions such as our temperature, thyroid function, growth, urine production, testosterone (men), ovulation & estrogen (women).

#### How essential oils can reach the pituitary gland



- Smelling the molecules from the oils will go directly to the pituitary gland
- Roof of the mouth put oil on thumbpress against the roof of the mouth will be absorbed into the blood
- Under the tongue the oil will be absorbed into the blood
- Middle of the eyebrows the oil will raise the frequency of the pituitary
- Crown & back of head the oil will raise the frequency of the pituitary

Oils to help the pituitary gland





## Touch your Temples





































#### Phoenix-Dragon Rising Tapping









































## Aligning Chakras





## Alignment



## Alignment



Menorah



7 Seals in Revelations



7 Chakras

The menorah (Hebrew: מְנוֹרָה) is described in the Bible as the seven-branched candelabrum made of gold and used in the portable sanctuary set up by Moses in the wilderness and later in the Temple in Jerusalem.

The lamp stand in today's synagogues, called the ner tamid (lit. the continual light, usually translated as the eternal flame), symbolizes the menorah. The menorah is always lit using the center candle, which would be the heart chakra.

## Alignment





The Reiki Symbol Cho Ku Rei fits perfectly over the menorah. Coincidence? I thinkith not!

Balancing the Chakras = Kundalini Rising