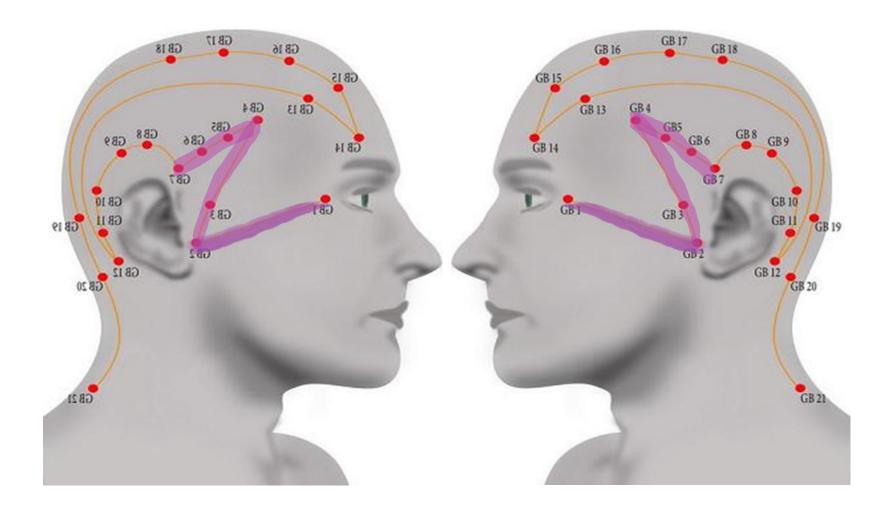

action!



















# The Pituitary Gland & Essential Oils

The pituitary is often called the master gland and controls most of our hormone functions such as our temperature, thyroid function, growth, urine production, testosterone (men), ovulation & estrogen (women).

#### How essential oils can reach the pituitary gland



- Smelling the molecules from the oils will go directly to the pituitary gland
- Roof of the mouth put oil on thumbpress against the roof of the mouth will be absorbed into the blood
- Under the tongue the oil will be absorbed into the blood
- Middle of the eyebrows the oil will raise the frequency of the pituitary
- Crown & back of head the oil will raise the frequency of the pituitary

Oils to help the pituitary gland





## Touch your Temples





































#### Phoenix-Dragon Rising Tapping









































## Aligning Chakras





## Alignment



## Alignment



Menorah



7 Seals in Revelations



7 Chakras

The menorah (Hebrew: מְנוֹרָה) is described in the Bible as the seven-branched candelabrum made of gold and used in the portable sanctuary set up by Moses in the wilderness and later in the Temple in Jerusalem.

The lamp stand in today's synagogues, called the ner tamid (lit. the continual light, usually translated as the eternal flame), symbolizes the menorah. The menorah is always lit using the center candle, which would be the heart chakra.

## Alignment





The Reiki Symbol Cho Ku Rei fits perfectly over the menorah. Coincidence? I thinkith not!

Balancing the Chakras = Kundalini Risin