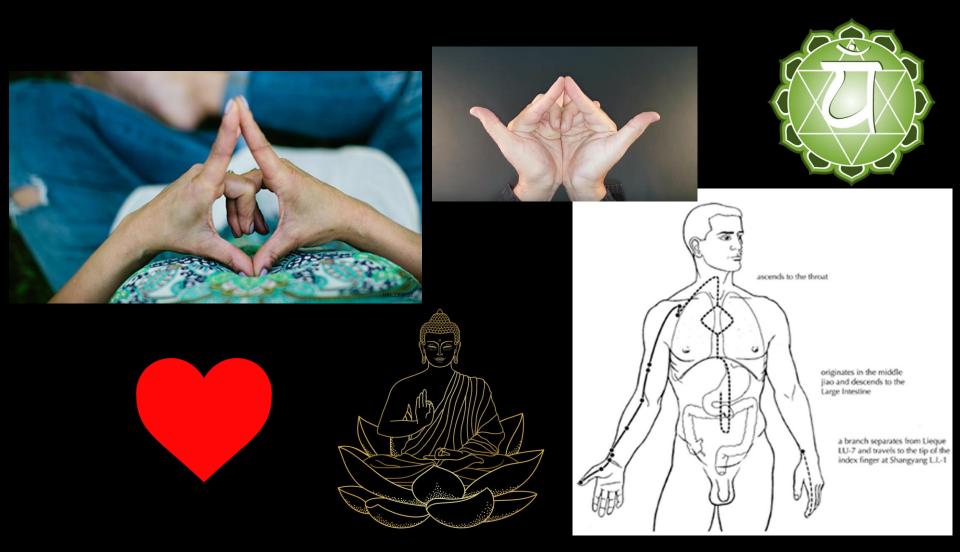

#### Anahata Chakra Mudra

#### Unstruck

The Indestructible (untouched, pure) Nature of Mind (consciousness) in the Heart!

Brings more love into your life, to send love and compassion, to heal a broken heart, or to give yourself courage to love and embrace the future.

#### Anahata Chakra Mudra

Thumbs to heart = creates a Figure 8 / Infinity