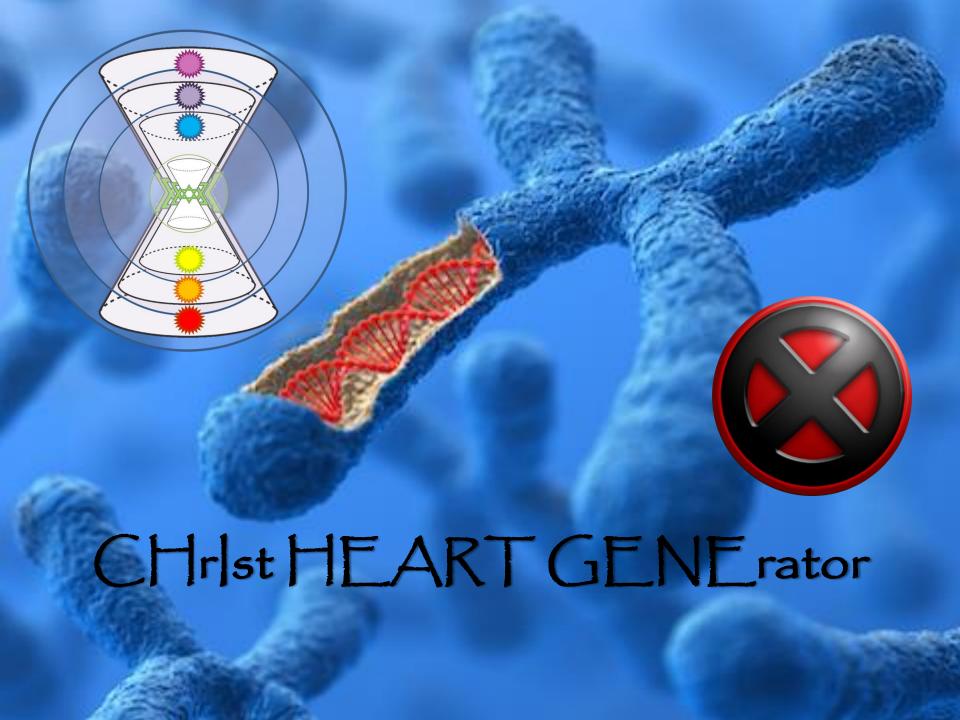

#### DIVINE SOURce-cODE



HEALING heARTS CommUNITY Center



## ToroDIALing INto the



crEATor within

## Symbols & Sacred Geometry





#### Things to gather before getting started.

Piece of Paper

Oils and/or Incense

Write down 5 things you would like to have/create in yourself or your world.

| 1.             |  |  |  |
|----------------|--|--|--|
| 2              |  |  |  |
| 3.             |  |  |  |
| <b>-</b><br>4. |  |  |  |
| <i>5</i> .     |  |  |  |

Now compare your 5 things to one another acting as if you can only have one of your desires.

| 1. | <br>ner ranner ra | naar maar maar maar maar maar maar maar | MART MINIST MANNEY | ~ ****                                                                     |
|----|--------------------------------------------------------------------------------------------------------------|------------