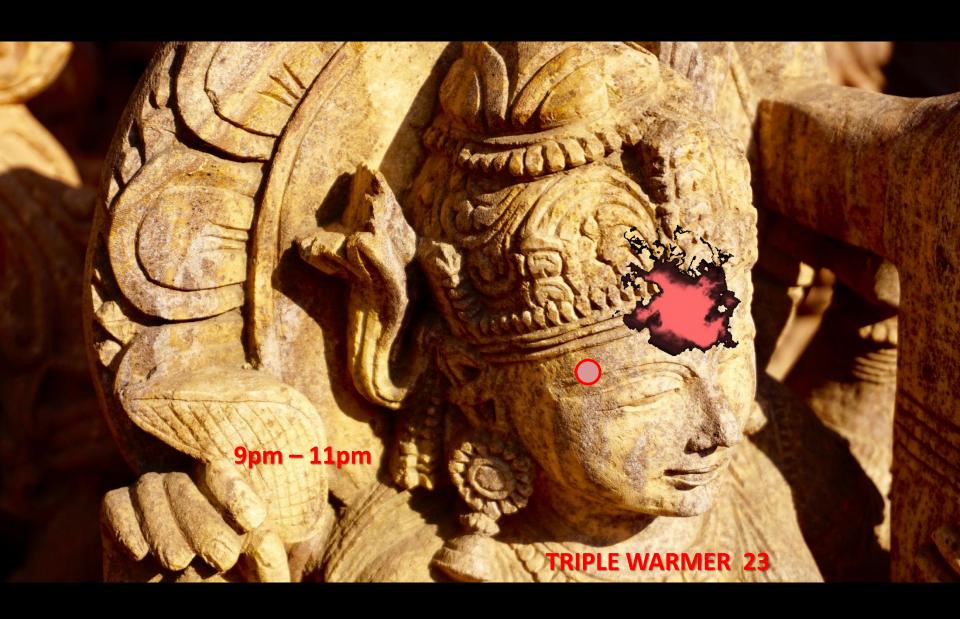

n called the master gland and controls most of our hormone functions such as our temperature, thyroid function, growth, urine production, testosterone (men), ovulation & estrogen (women).

#### How essential oils can reach the pituitary gland



- Smelling the molecules from the oils will go directly to the pituitary gland
- Roof of the mouth put oil on thumbpress against the roof of the mouth will be absorbed into the blood
- Under the tongue the oil will be absorbed into the blood
- Middle of the eyebrows the oil will raise the frequency of the pituitary
- Crown & back of head the oil will raise the frequency of the pituitary

Oils to help the pituitary gland





## Touch your Temples





































#### Phoenix-Dragon Rising Tapping









































## Aligning Chakras





## Alignment



## Alignment



Menorah



7 Seals in Revelations



7 Chakras

The menorah (Hebrew: מְנוֹרָה) is described in the Bible as the seven-branched candelabrum made of gold and used in the portable sanctuary set up by Moses in the wilderness and later in the Temple in Jerusalem.

The lamp stand in today's synagogues, called the ner tamid (lit. the continual light, usually translated as the eternal flame), symbolizes the menorah. The menorah is always lit using the center candle, which would be the heart chakra.

## Alignment





The Reiki Symbol Cho Ku Rei fits perfectly over the menorah. Coincidence? I thinkith not!

Balancing the Chakras = Kundalini Rising





























































#### All my THOUGHTS are