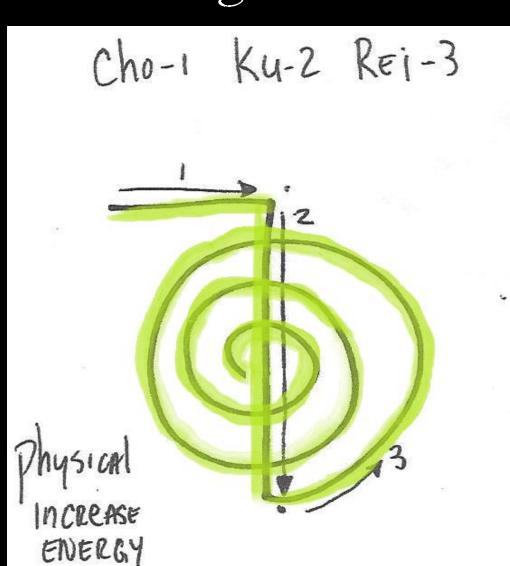

## Alignment

The Reiki Symbol Cho Ku Rei fits perfectly over the menorah. Coincidence? I thinkith not!

Balancing the Chakras = Kundalini Rising