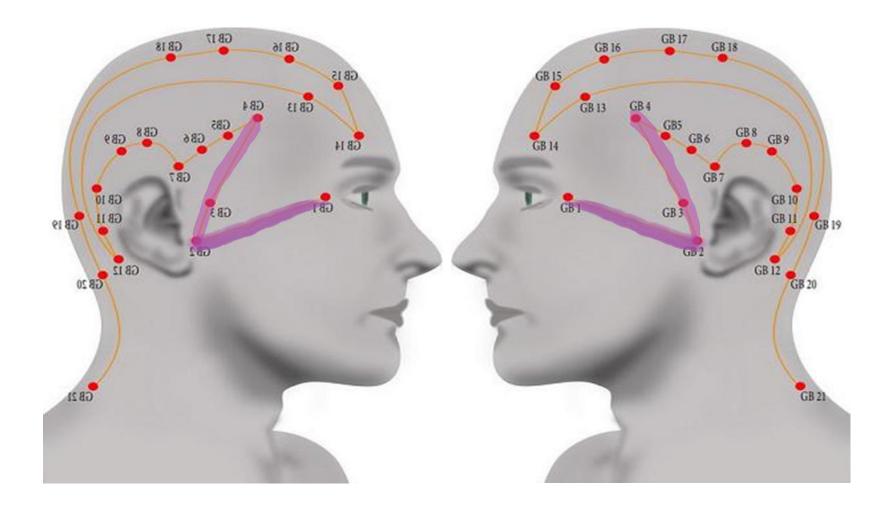

d action!



















# The Pituitary Gland & Essential Oils

The pituitary is often called the master gland and controls most of our hormone functions such as our temperature, thyroid function, growth, urine production, testosterone (men), ovulation & estrogen (women).

#### How essential oils can reach the pituitary gland



- Smelling the molecules from the oils will go directly to the pituitary gland
- Roof of the mouth put oil on thumbpress against the roof of the mouth will be absorbed into the blood
- Under the tongue the oil will be absorbed into the blood
- Middle of the eyebrows the oil will raise the frequency of the pituitary
- Crown & back of head the oil will raise the frequency of the pituitary

Oils to help the pituitary gland





## Touch your Temples





































#### Phoenix-Dragon Rising Tapping









































## Aligning Chakras





## Alignment



## Alignment



Menorah



7 Seals in Revelations



7 Chakras

The menorah (Hebrew: מְנוֹרָה) is described in the Bible as the seven-branched candelabrum made of gold and used in the portable sanctuary set up by Moses in the wilderness and later in the Temple in Jerusalem.

The lamp stand in today's synagogues, called the ner tamid (lit. the continual light, usually translated as the eternal flame), symbolizes the menorah. The menorah is always lit using the center candle, which would be the heart chakra.

## Alignment





The Reiki Symbol Cho Ku Rei fits perfectly over the menorah. Coincidence? I thinkith not!

Balancing the Chakras = Kundalini Ris