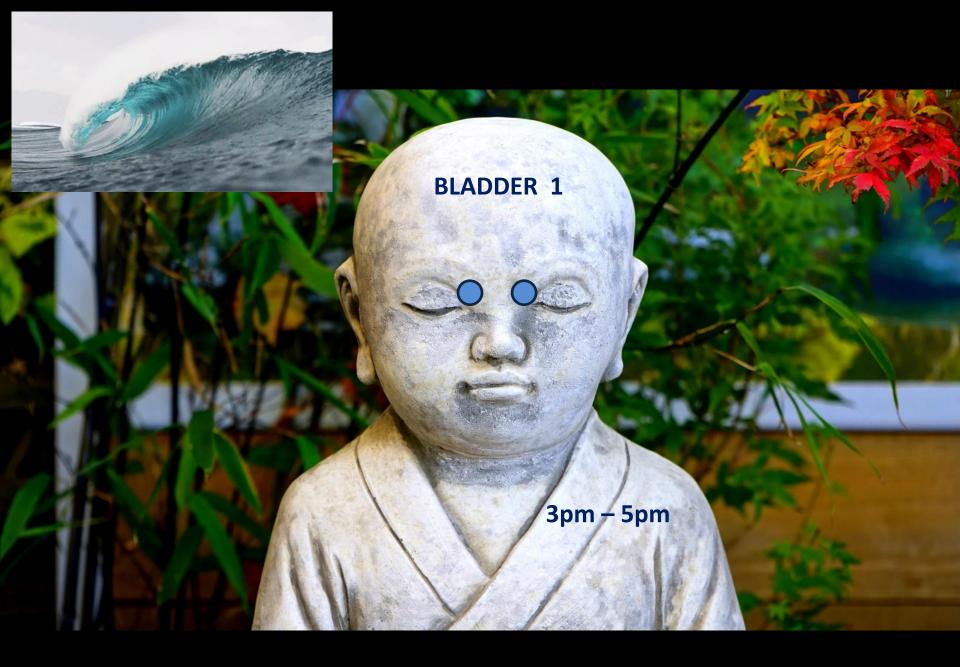

s often called the master gland and controls most of our hormone functions such as our temperature, thyroid function, growth, urine production, testosterone (men), ovulation & estrogen (women).

#### How essential oils can reach the pituitary gland



- Smelling the molecules from the oils will go directly to the pituitary gland
- Roof of the mouth put oil on thumbpress against the roof of the mouth will be absorbed into the blood
- Under the tongue the oil will be absorbed into the blood
- Middle of the eyebrows the oil will raise the frequency of the pituitary
- Crown & back of head the oil will raise the frequency of the pituitary

Oils to help the pituitary gland





## Touch your Temples





































#### Phoenix-Dragon Rising Tapping









































## Aligning Chakras





## Alignment



## Alignment



Menorah



7 Seals in Revelations



7 Chakras

The menorah (Hebrew: מְנוֹרָה) is described in the Bible as the seven-branched candelabrum made of gold and used in the portable sanctuary set up by Moses in the wilderness and later in the Temple in Jerusalem.

The lamp stand in today's synagogues, called the ner tamid (lit. the continual light, usually translated as the eternal flame), symbolizes the menorah. The menorah is always lit using the center candle, which would be the heart chakra.

## Alignment





The Reiki Symbol Cho Ku Rei fits perfectly over the menorah. Coincidence? I thinkith not!

Balancing the Chakras = Kundalini Rising





























































#### All my THOUGHT