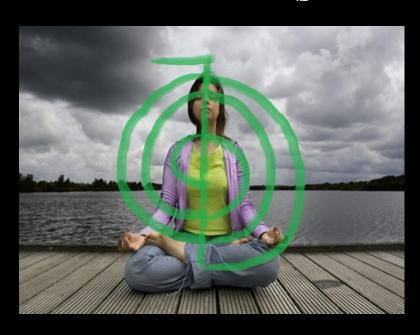

## Alignment

The Reiki Symbol Cho Ku Rei fits perfectly over the menorah. Coincidence? I thinkith not!

Balancing the Chakras = Kundalini Rising