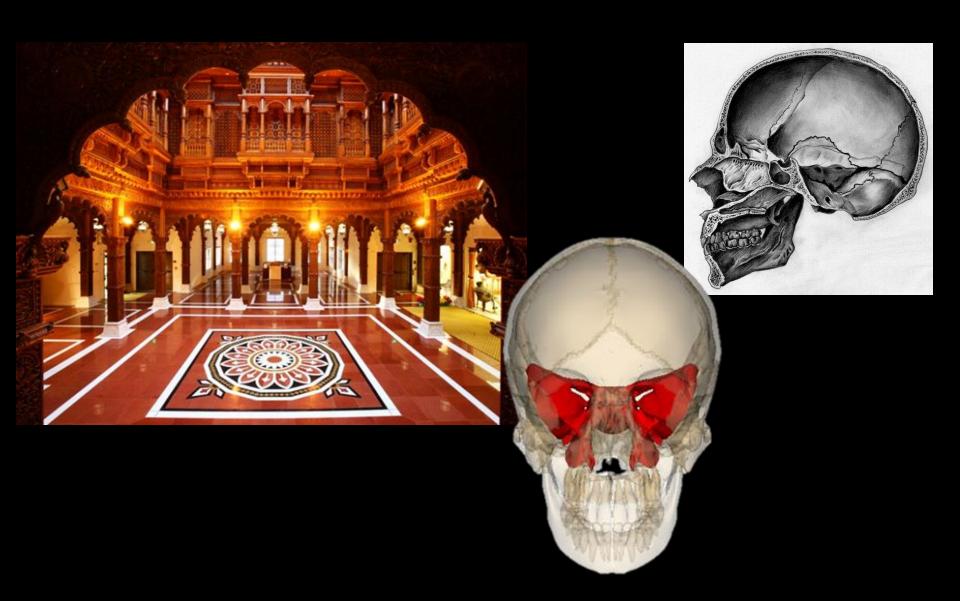

# The Pituitary Gland & Essential Oils

The pituitary is often called the master gland and controls most of our hormone functions such as our temperature, thyroid function, growth, urine production, testosterone (men), ovulation & estrogen (women).

#### How essential oils can reach the pituitary gland

- Smelling the molecules from the oils will go directly to the pituitary gland
- Roof of the mouth put oil on thumbpress against the roof of the mouth will be absorbed into the blood
- Under the tongue the oil will be absorbed into the blood
- Middle of the eyebrows the oil will raise the frequency of the pituitary
- Crown & back of head the oil will raise the frequency of the pituitary