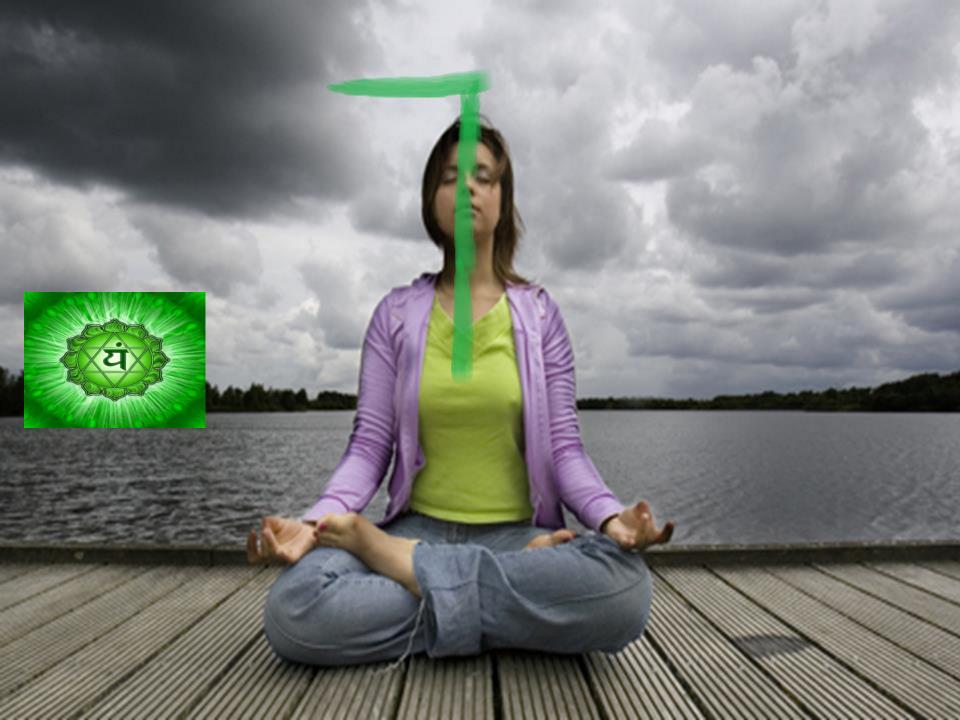

Rising Tapping









































## Aligning Chakras





## Alignment



## Alignment



Menorah



7 Seals in Revelations



7 Chakras

The menorah (Hebrew: מְנוֹרָה) is described in the Bible as the seven-branched candelabrum made of gold and used in the portable sanctuary set up by Moses in the wilderness and later in the Temple in Jerusalem.

The lamp stand in today's synagogues, called the ner tamid (lit. the continual light, usually translated as the eternal flame), symbolizes the menorah. The menorah is always lit using the center candle, which would be the heart chakra.

## Alignment





The Reiki Symbol Cho Ku Rei fits perfectly over the menorah. Coincidence? I thinkith not!

Balancing the Chakras = Kundalini Rising





























































#### All my THOUGHTS are in Alignment with















### All my VISUALS are in Alignment with















# All my internal & external WORDS are in Alignment with









## All my PASSION is in Alignment with













#### Heart Center



Platonic Solid for Air.

Air the element associated with the Heart Chakra.
The octahedron is the Heart of the Star of David aka Mer Ka Ba.

#### Anahata Chakra Mudra

#### Unstruck

The Indestructible (untouched, pure) Nature of Mind (consciousness) in the Heart!

Brings more love into your life, to send love and compassion, to heal a broken heart, or to give yourself courage to love and embrace the future.





https://www.youtube.com/watch?v=eV10a NUFoU



#### Anahata Chakra Mudra

Thumbs to heart = creates a Figure