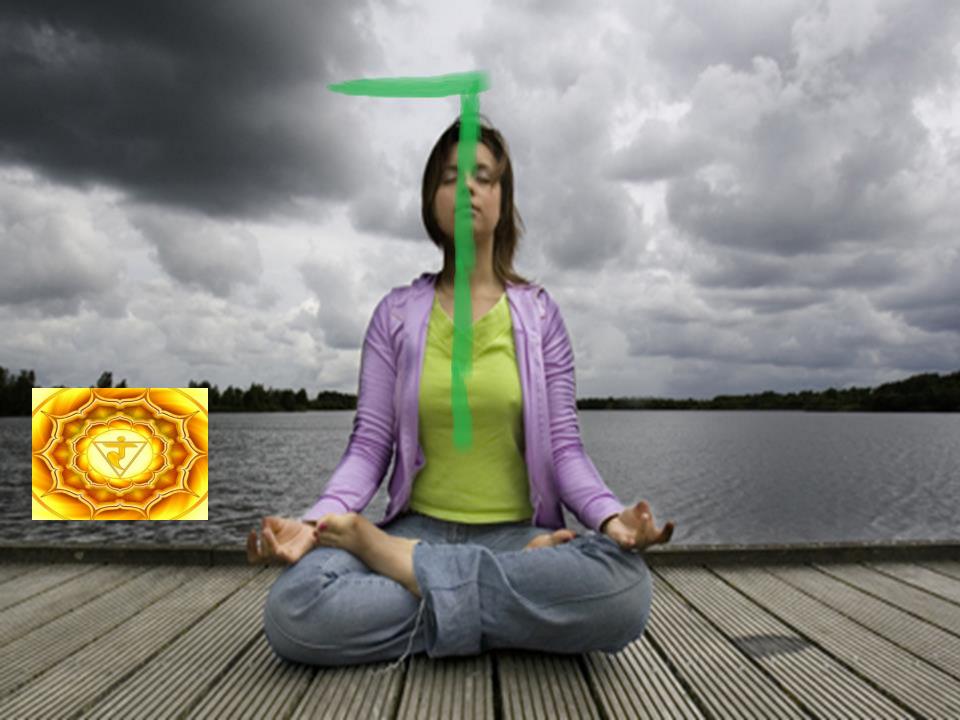

ing Tapping









































## Aligning Chakras





## Alignment



## Alignment



Menorah



7 Seals in Revelations



7 Chakras

The menorah (Hebrew: מְנוֹרָה) is described in the Bible as the seven-branched candelabrum made of gold and used in the portable sanctuary set up by Moses in the wilderness and later in the Temple in Jerusalem.

The lamp stand in today's synagogues, called the ner tamid (lit. the continual light, usually translated as the eternal flame), symbolizes the menorah. The menorah is always lit using the center candle, which would be the heart chakra.

## Alignment





The Reiki Symbol Cho Ku Rei fits perfectly over the menorah. Coincidence? I thinkith not!

Balancing the Chakras = Kundalini Rising





























































#### All my THOUGHTS are in Alignment with















### All my VISUALS are in Alignment with















# All my internal & external WORDS are in Alignment with









## All my PASSION is in Alignment with













#### Heart Center



Platonic Solid for Air.

Air the element associated with the Heart Chakra.
The octahedron is the Heart of the Star of David aka Mer Ka Ba.

#### Anahata Chakra Mudra

#### Unstruck

The Indestructible (untouched, pure) Nature of Mind (consciousness) in the Heart!

Brings more love into your life, to send love and compassion, to heal a broken heart, or to give yourself courage to love and embrace the future.





https://www.youtube.com/watch?v=eV10a NUFoU



#### Anahata Chakra Mudra

Thumbs to heart = creates a Figure 8 /