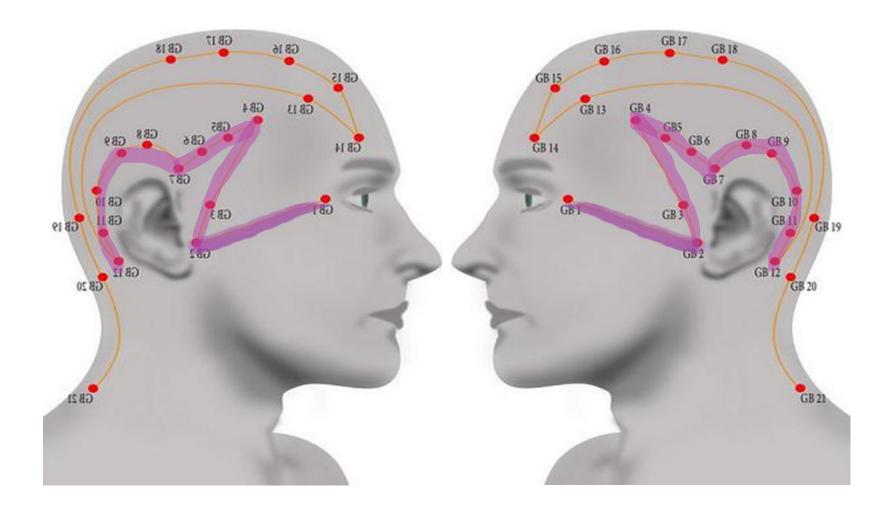

tion!



















# The Pituitary Gland & Essential Oils

The pituitary is often called the master gland and controls most of our hormone functions such as our temperature, thyroid function, growth, urine production, testosterone (men), ovulation & estrogen (women).

#### How essential oils can reach the pituitary gland



- Smelling the molecules from the oils will go directly to the pituitary gland
- Roof of the mouth put oil on thumbpress against the roof of the mouth will be absorbed into the blood
- Under the tongue the oil will be absorbed into the blood
- Middle of the eyebrows the oil will raise the frequency of the pituitary
- Crown & back of head the oil will raise the frequency of the pituitary

Oils to help the pituitary gland





## Touch your Temples





































#### Phoenix-Dragon Rising Tapping









































## Aligning Chakras





## Alignment



## Alignment



Menorah



7 Seals in Revelations



7 Chakras

The menorah (Hebrew: מְנוֹרָה) is described in the Bible as the seven-branched candelabrum made of gold and used in the portable sanctuary set up by Moses in the wilderness and later in the Temple in Jerusalem.

The lamp stand in today's synagogues, called the ner tamid (lit. the continual light, usually translated as the eternal flame), symbolizes the menorah. The menorah is always lit using the center candle, which would be the heart chakra.

## Alignment





The Reiki Symbol Cho Ku Rei fits perfectly over the menorah. Coincidence? I thinkith not!

Balancing the Chakras = Kundalini Rising