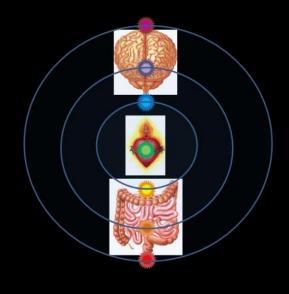

function, growth, urine production, testosterone (men), ovulation & estrogen (women).

#### How essential oils can reach the pituitary gland



- Smelling the molecules from the oils will go directly to the pituitary gland
- Roof of the mouth put oil on thumbpress against the roof of the mouth will be absorbed into the blood
- Under the tongue the oil will be absorbed into the blood
- Middle of the eyebrows the oil will raise the frequency of the pituitary
- Crown & back of head the oil will raise the frequency of the pituitary

Oils to help the pituitary gland





## Touch your Temples





































#### Phoenix-Dragon Rising Tapping









































## Aligning Chakras





## Alignment



## Alignment



Menorah



7 Seals in Revelations



7 Chakras

The menorah (Hebrew: מְנוֹרָה) is described in the Bible as the seven-branched candelabrum made of gold and used in the portable sanctuary set up by Moses in the wilderness and later in the Temple in Jerusalem.

The lamp stand in today's synagogues, called the ner tamid (lit. the continual light, usually translated as the eternal flame), symbolizes the menorah. The menorah is always lit using the center candle, which would be the heart chakra.

## Alignment





The Reiki Symbol Cho Ku Rei fits perfectly over the menorah. Coincidence? I thinkith not!

Balancing the Chakras = Kundalini Rising





























































#### All my THOUGHTS are in Alignment with















### All my VISUALS are in Alignment with















# All my inte