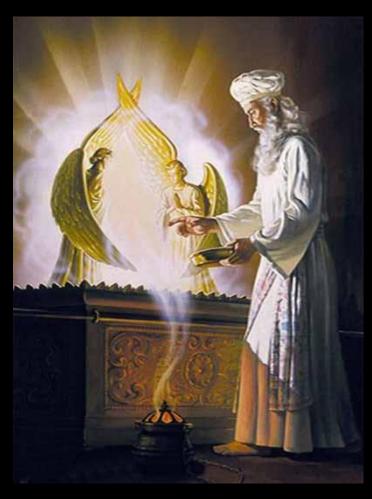

## Alignment

Menorah

7 Seals in Revelations

7 Chakras

The menorah (Hebrew: מְנוֹרָה) is described in the Bible as the seven-branched candelabrum made of gold and used in the portable sanctuary set up by Moses in the wilderness and later in the Temple in Jerusalem.

The lamp stand in today's synagogues, called the ner tamid (lit. the continual light, usually translated as the eternal flame), symbolizes the menorah. The menorah is always lit using the center candle, which would be the heart chakra.

## Alignment

The Reiki Symbol Cho Ku Rei fits perfectly over the menorah. Coincidence? I thinkith not!

Balancing the Chakras = Kundalini Rising