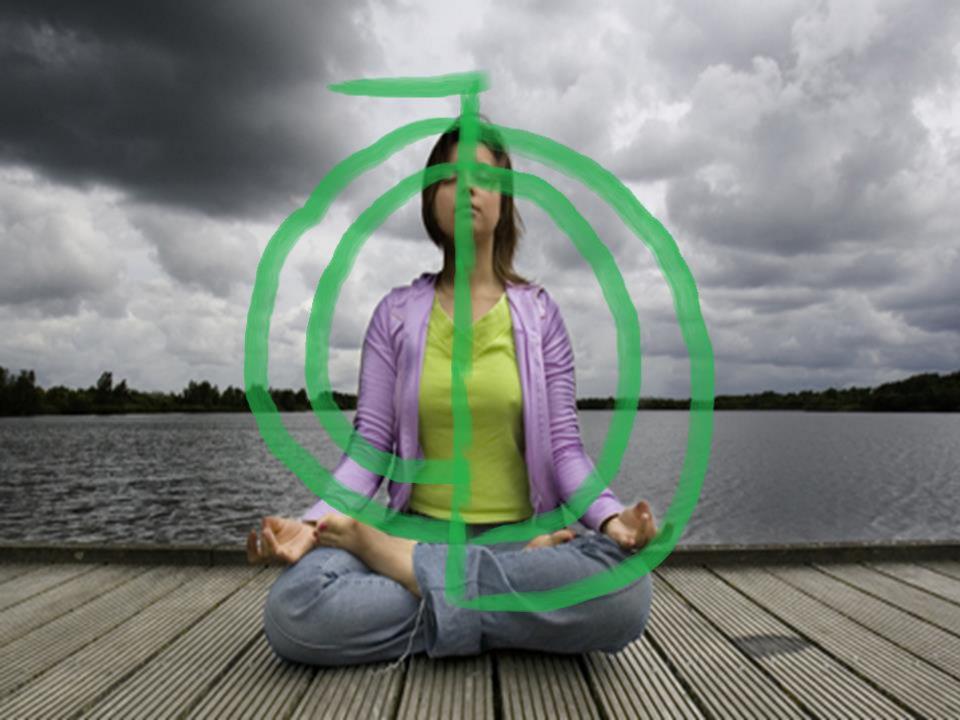

## Alignment

The Reiki Symbol Cho Ku Rei fits perfectly over the menorah. Coincidence? I thinkith not!

Balancing the Chakras = Kundalini Rising