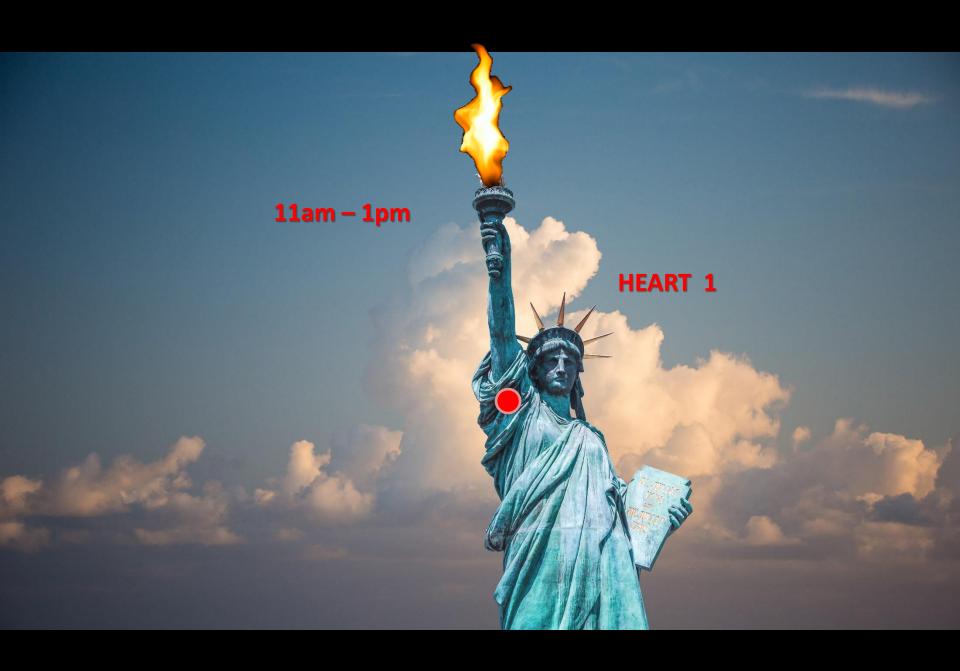

ry is often called the master gland and controls most of our hormone functions such as our temperature, thyroid function, growth, urine production, testosterone (men), ovulation & estrogen (women).

#### How essential oils can reach the pituitary gland



- Smelling the molecules from the oils will go directly to the pituitary gland
- Roof of the mouth put oil on thumbpress against the roof of the mouth will be absorbed into the blood
- Under the tongue the oil will be absorbed into the blood
- Middle of the eyebrows the oil will raise the frequency of the pituitary
- Crown & back of head the oil will raise the frequency of the pituitary

Oils to help the pituitary gland





## Touch your Temples





































#### Phoenix-Dragon Rising Tapping









































## Aligning Chakras





## Alignment



## Alignment



Menorah



7 Seals in Revelations



7 Chakras

The menorah (Hebrew: מְנוֹרָה) is described in the Bible as the seven-branched candelabrum made of gold and used in the portable sanctuary set up by Moses in the wilderness and later in the Temple in Jerusalem.

The lamp stand in today's synagogues, called the ner tamid (lit. the continual light, usually translated as the eternal flame), symbolizes the menorah. The menorah is always lit using the center candle, which would be the heart chakra.

## Alignment





The Reiki Symbol Cho Ku Rei fits perfectly over the menorah. Coincidence? I thinkith not!

Balancing the Chakras = Kundalini Rising





























































#### All my THO