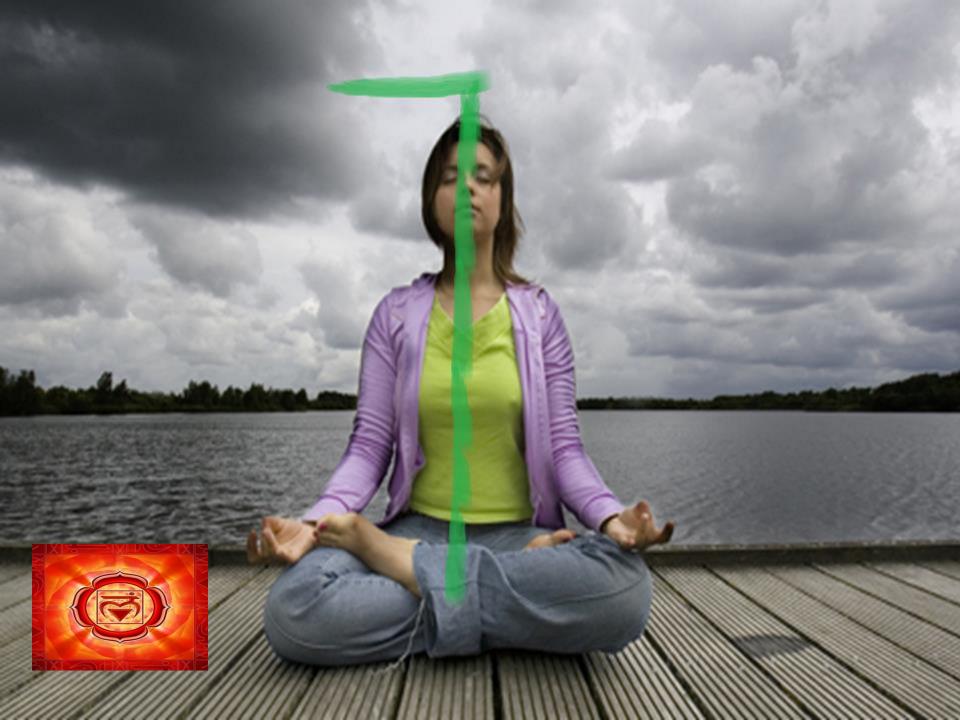

ing









































## Aligning Chakras





## Alignment



## Alignment



Menorah



7 Seals in Revelations



7 Chakras

The menorah (Hebrew: מְנוֹרָה) is described in the Bible as the seven-branched candelabrum made of gold and used in the portable sanctuary set up by Moses in the wilderness and later in the Temple in Jerusalem.

The lamp stand in today's synagogues, called the ner tamid (lit. the continual light, usually translated as the eternal flame), symbolizes the menorah. The menorah is always lit using the center candle, which would be the heart chakra.

## Alignment





The Reiki Symbol Cho Ku Rei fits perfectly over the menorah. Coincidence? I thinkith not!

Balancing the Chakras = Kundalini Rising





























































#### All my THOUGHTS are in Alignment with















### All my VISUALS are in Alignment with















# All my internal & external WORDS are in Alignment with









## All my PASSION is in Alignment with













#### Heart Center



Platonic Solid for Air.

Air the element associated with the Heart Chakra.
The octahedron is the Heart of the Star of David aka Mer Ka Ba.

#### Anahata Chakra Mudra

#### Unstruck

The Indestructible (untouched, pure) Nature of Mind (consciousness) in the Heart!

Brings more love into your life, to send love and compassion, to heal a broken heart, or to give yourself courage to love and embrace the future.





https://www.youtube.com/watch?v=eV10a NUFoU



#### Anahata Chakra Mudra

Thumbs to heart = creates a Figure 8 / Infinity