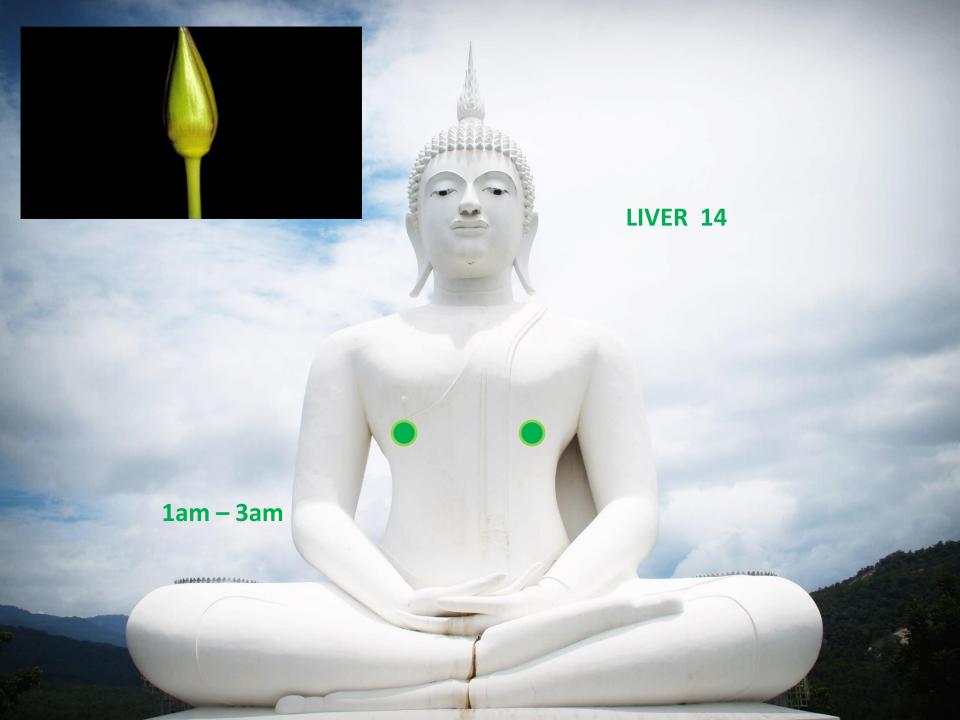

#### How essential oils can reach the pituitary gland

- Smelling the molecules from the oils will go directly to the pituitary gland
- Roof of the mouth put oil on thumbpress against the roof of the mouth will be absorbed into the blood
- Under the tongue the oil will be absorbed into the blood
- Middle of the eyebrows the oil will raise the frequency of the pituitary
- Crown & back of head the oil will raise the frequency of the pituitary

Oils to help the pituitary gland