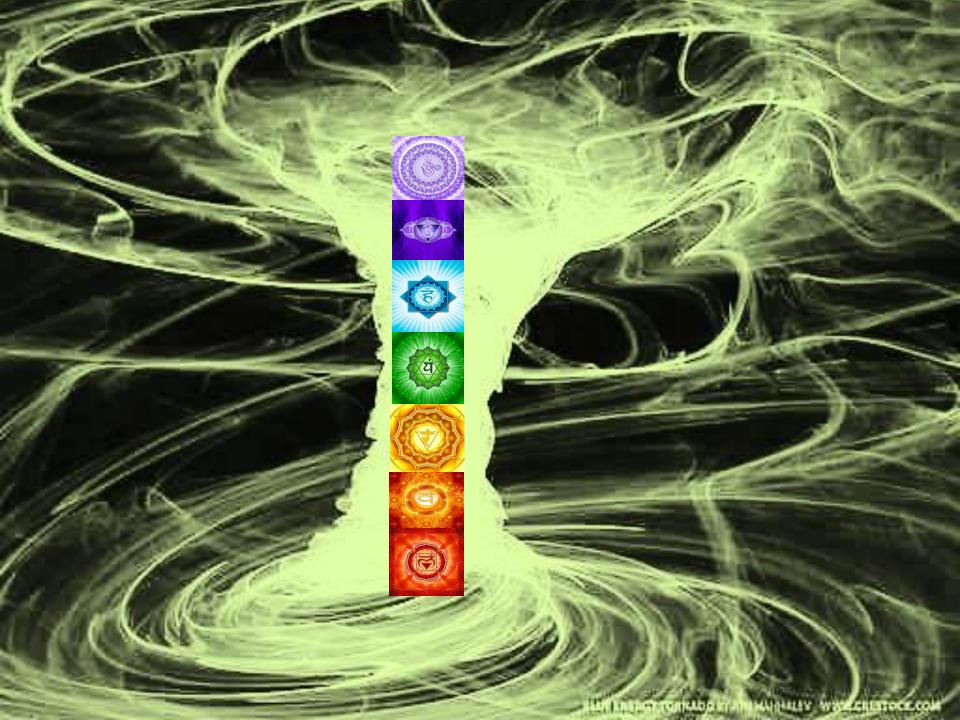

made of gold and used in the portable sanctuary set up by Moses in the wilderness and later in the Temple in Jerusalem.

The lamp stand in today's synagogues, called the ner tamid (lit. the continual light, usually translated as the eternal flame), symbolizes the menorah. The menorah is always lit using the center candle, which would be the heart chakra.

## Alignment





The Reiki Symbol Cho Ku Rei fits perfectly over the menorah. Coincidence? I thinkith not!

Balancing the Chakras = Kundalini Rising





























































#### All my THOUGHTS are in Alignment with















### All my VISUALS are in Alignment with















# All my internal & external WORDS are in Alignment with









## All my PASSION is in Alignment with













#### Heart Center



Platonic Solid for Air.

Air the element associated with the Heart Chakra.
The octahedron is the Heart of the Star of David aka Mer Ka Ba.

#### Anahata Chakra Mudra

#### Unstruck

The Indestructible (untouched, pure) Nature of Mind (consciousness) in the Heart!

Brings more love into your life, to send love and compassion, to heal a broken heart, or to give yourself courage to love and embrace the future.





https://www.youtube.com/watch?v=eV10a NUFoU



#### Anahata Chakra Mudra

Thumbs to heart = creates a Figure 8 / Infinity



### Spinning the CHrist HEART GENErator



















# honor that place in you Where when you are in that place in you and am in that place in me WE ARE ONE!

We are made of the same Star stuff, we breathe the same Air, walk on th