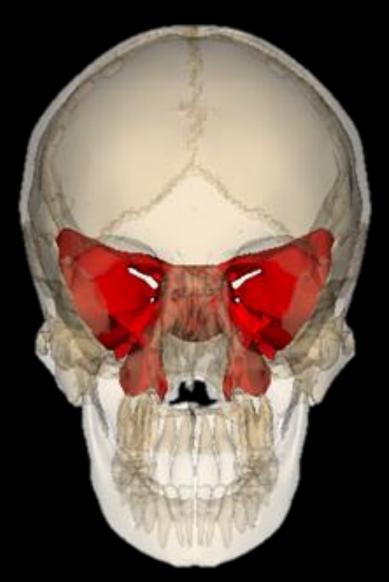

# The Pituitary Gland & Essential Oils

The pituitary is often called the master gland and controls most of our hormone functions such as our temperature, thyroid function, growth, urine production, testosterone (men), ovulation & estrogen (women).

#### How essential oils can reach the pituitary gland

- Smelling the molecules from the oils will go directly to the pituitary gland
- Roof of the mouth put oil on thumbpress against the roof of the mouth will be absorbed into the blood
- Under the tongue the oil will be absorbed into the blood
- Middle of the eyebrows the oil will raise the frequency of the pituitary
- Crown & back of head the oil will raise the frequency of the pituitary