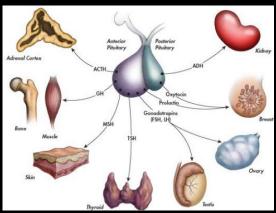

# The Pituitary Gland & Essential Oils

The pituitary is often called the master gland and controls most of our hormone functions such as our temperature, thyroid function, growth, urine production, testosterone (men), ovulation & estrogen (women).

#### How essential oils can reach the pituitary gland

- Smelling the molecules from the oils will go directly to the pituitary gland
- Roof of the mouth put oil on thumbpress against the roof of the mouth will be absorbed into the blood
- Under the tongue the oil will be absorbed into the blood
- Middle of the eyebrows the oil will raise the frequency of the pituitary
- Crown & back of head the oil will raise the frequency of the pituitary

Oils to help the pituitary gland