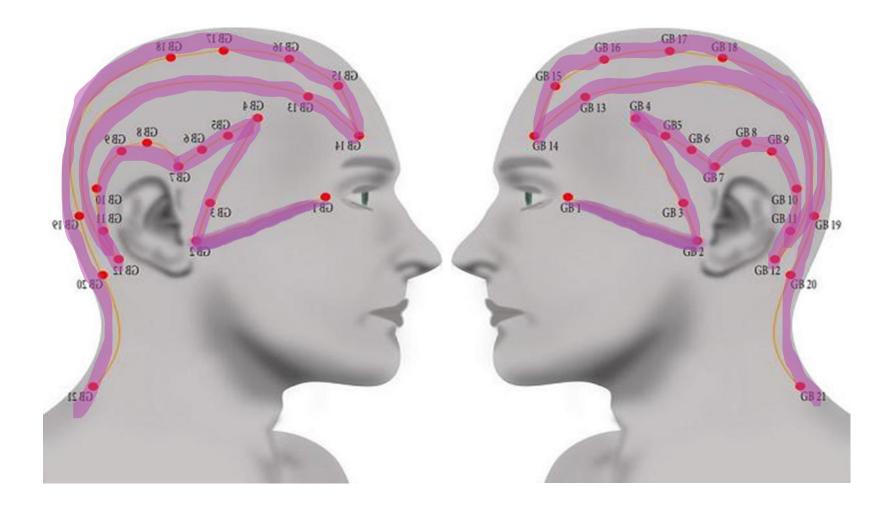

!



















# The Pituitary Gland & Essential Oils

The pituitary is often called the master gland and controls most of our hormone functions such as our temperature, thyroid function, growth, urine production, testosterone (men), ovulation & estrogen (women).

#### How essential oils can reach the pituitary gland



- Smelling the molecules from the oils will go directly to the pituitary gland
- Roof of the mouth put oil on thumbpress against the roof of the mouth will be absorbed into the blood
- Under the tongue the oil will be absorbed into the blood
- Middle of the eyebrows the oil will raise the frequency of the pituitary
- Crown & back of head the oil will raise the frequency of the pituitary

Oils to help the pituitary gland





## Touch your Temples





































#### Phoenix-Dragon Rising Tapping









































## Aligning Chakras





## Alignment



## Alignment



Menorah



7 Seals in Revelations



7 Chakras

The menorah (Hebrew: מְנוֹרָה) is described in the Bible as the seven-branched candelabrum made of gold and used in the portable sanctuary set up by Moses in the wilderness and later in the Temple in Jerusalem.

The lamp stand in today's synagogues, called the ner tamid (lit. the continual light, usually translated as the eternal flame), symbolizes the menorah. The menorah is always lit using the center candle, which would be the heart chakra.

## Alignment





The Reiki Symbol Cho Ku Rei fits perfectly over the menorah. Coincidence? I thinkith not!

Balancing the Chakras = Kundalini Rising