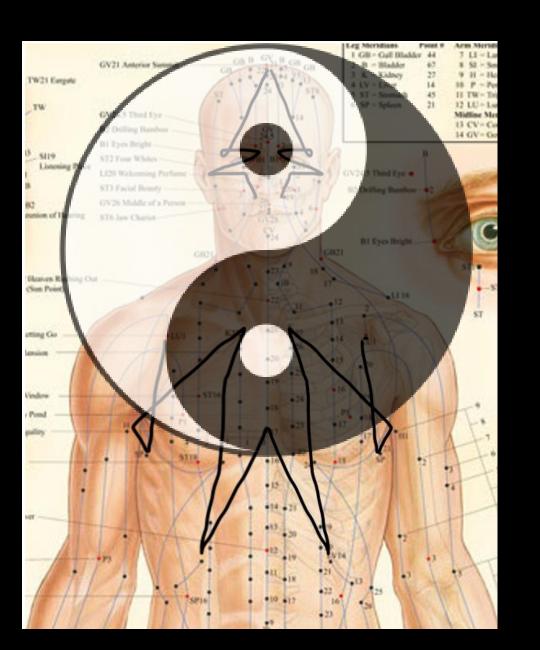

The pituitary is often called the master gland and controls most of our hormone functions such as our temperature, thyroid function, growth, urine production, testosterone (men), ovulation & estrogen (women).

#### How essential oils can reach the pituitary gland



- Smelling the molecules from the oils will go directly to the pituitary gland
- Roof of the mouth put oil on thumbpress against the roof of the mouth will be absorbed into the blood
- Under the tongue the oil will be absorbed into the blood
- Middle of the eyebrows the oil will raise the frequency of the pituitary
- Crown & back of head the oil will raise the frequency of the pituitary

Oils to help the pituitary gland





## Touch your Temples





































#### Phoenix-Dragon Rising Tapping









































## Aligning Chakras





## Alignment



## Alignment



Menorah



7 Seals in Revelations



7 Chakras

The menorah (Hebrew: מְנוֹרָה) is described in the Bible as the seven-branched candelabrum made of gold and used in the portable sanctuary set up by Moses in the wilderness and later in the Temple in Jerusalem.

The lamp stand in today's synagogues, called the ner tamid (lit. the continual light, usually translated as the eternal flame), symbolizes the menorah. The menorah is always lit using the center candle, which would be the heart chakra.

## Alignment





The Reiki Symbol Cho Ku Rei fits perfectly over the menorah. Coincidence? I thinkith not!

Balancing the Chakras = Kundalini Rising





























































###