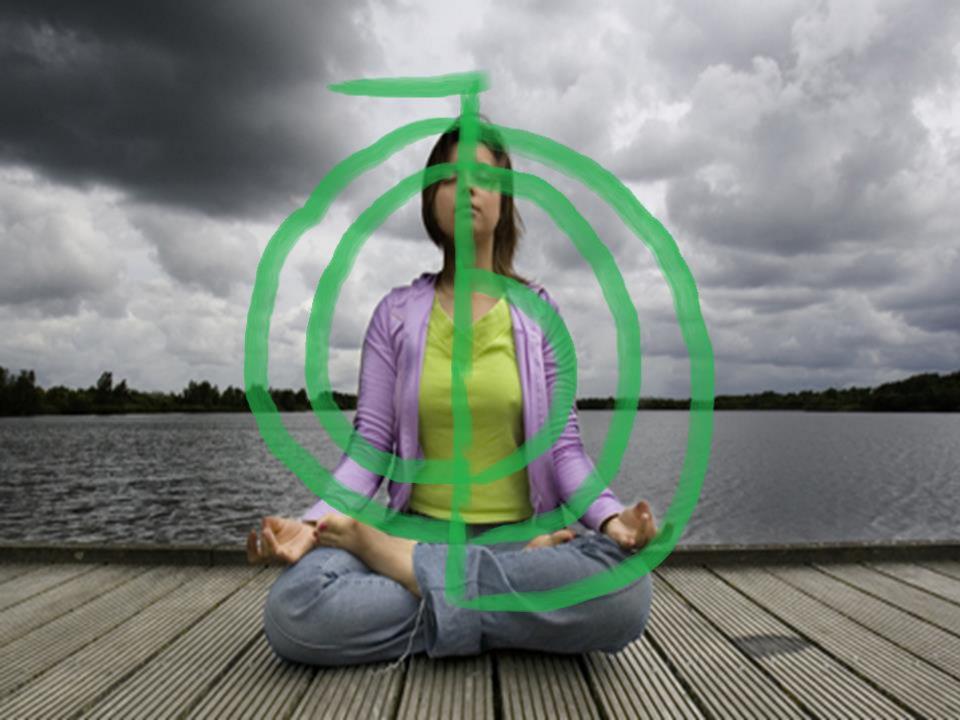

## Alignment

The Reiki Symbol Cho Ku Rei fits perfectly over the menorah. Coincidence? I thinkith not!

Balancing the Chakras = Kundalini Rising