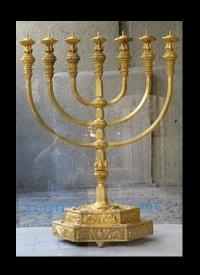

## Alignment

Menorah

7 Seals in Revelations

7 Chakras

The menorah (Hebrew: מְנוֹרָה) is described in the Bible as the seven-branched candelabrum made of gold and used in the portable sanctuary set up by Moses in the wilderness and later in the Temple in Jerusalem.

The lamp stand in today's synagogues, called the ner tamid (lit. the continual light, usually translated as the eternal flame), symbolizes the menorah. The menorah is always lit using the center candle, which would be the heart chakra.