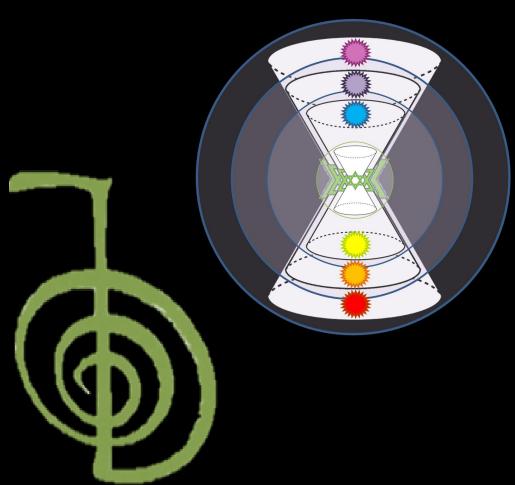

## Alignment

Menorah

7 Seals in Revelations

7 Chakras

The menorah (Hebrew: מְנוֹרָה) is described in the Bible as the seven-branched candelabrum made of gold and used in the portable sanctuary set up by Moses in the wilderness and later in the Temple in Jerusalem.

The lamp stand in today's synagogues, called the ner tamid (lit. the continual light, usually translated as the eternal flame), symbolizes the menorah. The menorah is always lit using the center candle, which would be the heart chakra.

## Alignment

The Reiki Symbol Cho Ku Rei fits perfectly over the menorah. Coincidence? I thinkith not!

Balancing the Chakras = Kundalini Rising