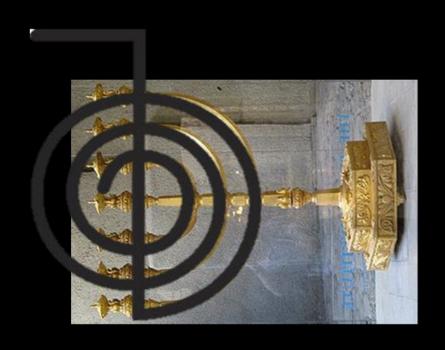

## Alignment

Menorah

7 Seals in Revelations

7 Chakras

The menorah (Hebrew: מְנוֹרָה) is described in the Bible as the seven-branched candelabrum made of gold and used in the portable sanctuary set up by Moses in the wilderness and later in the Temple in Jerusalem.

The lamp stand in today's synagogues, called the ner tamid (lit. the continual light, usually translated as the eternal flame), symbolizes the menorah. The menorah is always lit using the center candle, which would be the heart chakra.

## Alignment

The Reiki Symbol Cho Ku Rei fits perfectly over the menorah. Coincidence? I thinkith not!

Balancing the Chakras = Kundalini Rising