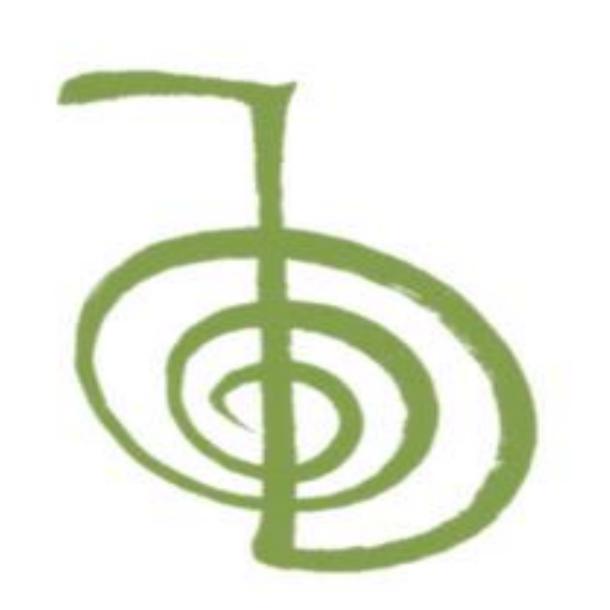

## Alignment

The Reiki Symbol Cho Ku Rei fits perfectly over the menorah. Coincidence? I thinkith not!

Balancing the Chakras = Kundalini Rising