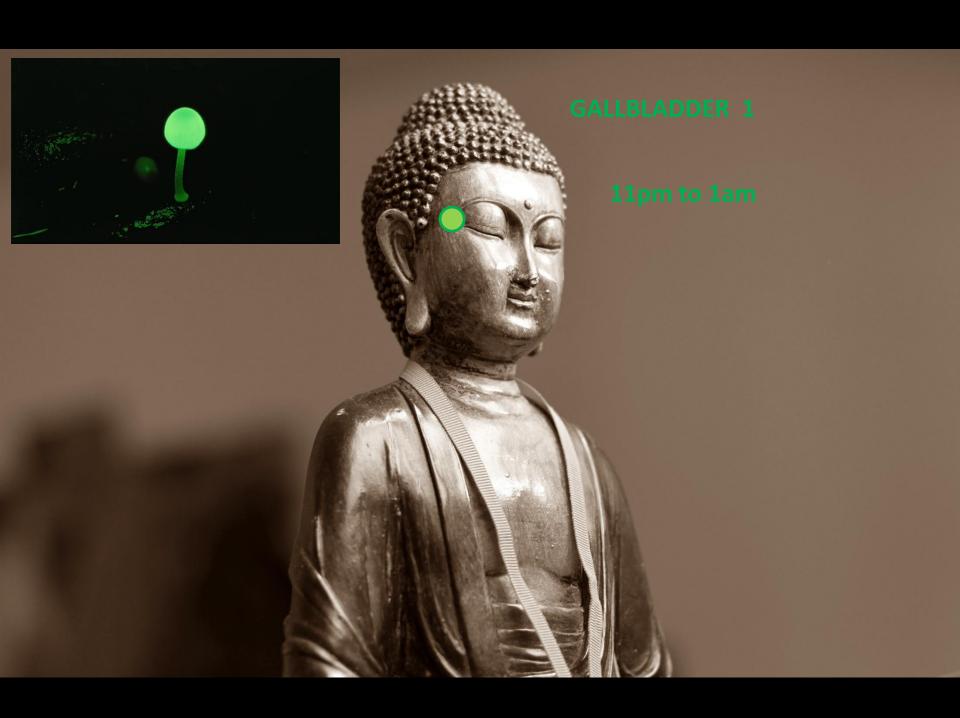

called the master gland and controls most of our hormone functions such as our temperature, thyroid function, growth, urine production, testosterone (men), ovulation & estrogen (women).

#### How essential oils can reach the pituitary gland



- Smelling the molecules from the oils will go directly to the pituitary gland
- Roof of the mouth put oil on thumbpress against the roof of the mouth will be absorbed into the blood
- Under the tongue the oil will be absorbed into the blood
- Middle of the eyebrows the oil will raise the frequency of the pituitary
- Crown & back of head the oil will raise the frequency of the pituitary

Oils to help the pituitary gland





## Touch your Temples





































#### Phoenix-Dragon Rising Tapping









































## Aligning Chakras





## Alignment



## Alignment



Menorah



7 Seals in Revelations



7 Chakras

The menorah (Hebrew: מְנוֹרָה) is described in the Bible as the seven-branched candelabrum made of gold and used in the portable sanctuary set up by Moses in the wilderness and later in the Temple in Jerusalem.

The lamp stand in today's synagogues, called the ner tamid (lit. the continual light, usually translated as the eternal flame), symbolizes the menorah. The menorah is always lit using the center candle, which would be the heart chakra.

## Alignment





The Reiki Symbol Cho Ku Rei fits perfectly over the menorah. Coincidence? I thinkith not!

Balancing the Chakras = Kundalini Rising





























































#### All my THOUGHTS are in