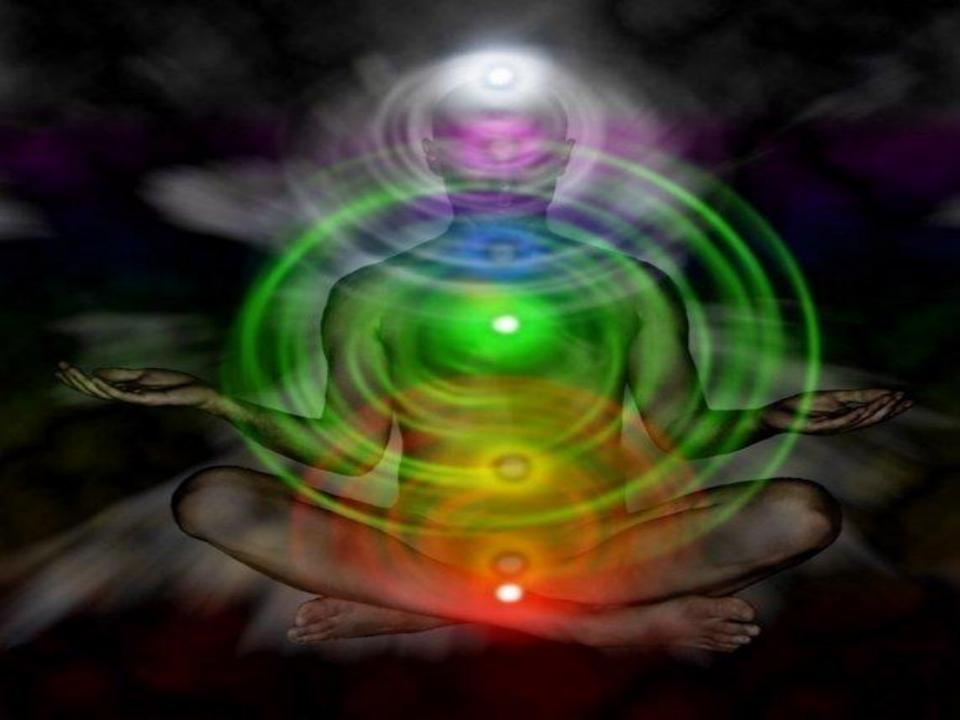

#### Phoenix-Dragon Rising Tapping









































## Aligning Chakras





## Alignment



## Alignment



Menorah



7 Seals in Revelations



7 Chakras

The menorah (Hebrew: מְנוֹרָה) is described in the Bible as the seven-branched candelabrum made of gold and used in the portable sanctuary set up by Moses in the wilderness and later in the Temple in Jerusalem.

The lamp stand in today's synagogues, called the ner tamid (lit. the continual light, usually translated as the eternal flame), symbolizes the menorah. The menorah is always lit using the center candle, which would be the heart chakra.

## Alignment





The Reiki Symbol Cho Ku Rei fits perfectly over the menorah. Coincidence? I thinkith not!

Balancing the Chakras = Kundalini Rising





























































#### All my THOUGHTS are in Alignment with















### All my VISUALS are in Alignment with















# All my internal & external WORDS are in Alignment with









## All my PASSION is in Alignment with













#### Heart Center



Platonic Solid for Air.

Air the element associated with the Heart Chakra.
The octahedron is the Heart of the Star of David aka Mer Ka Ba.

#### Anahata Chakra Mudra

#### Unstruck

The Indestructible (untouched, pure) Nature of Mind (consciousness) in the Heart!

Brings more love into your life, to send love and compassion, to heal a broken heart, or to give yourself courage to love and embrace the future.





https://www.youtube.com/watch?v=eV10a NUFoU



#### Anahata Chakra Mudr