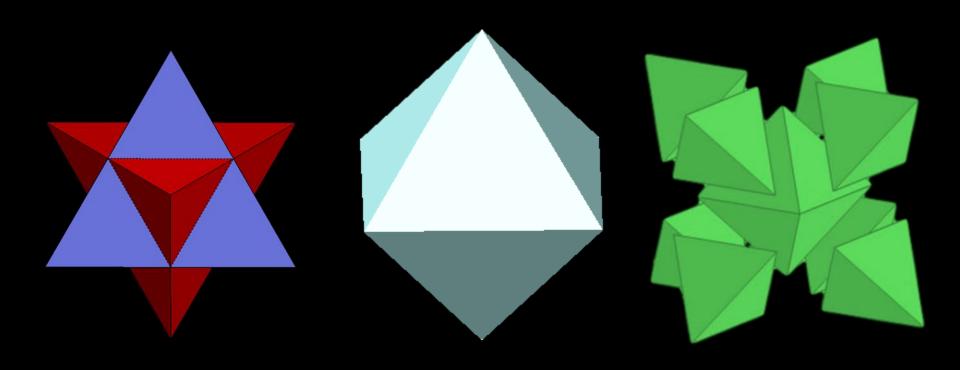

#### Heart Center

Platonic Solid for Air.

Air the element associated with the Heart Chakra.
The octahedron is the Heart of the Star of David aka Mer Ka Ba.