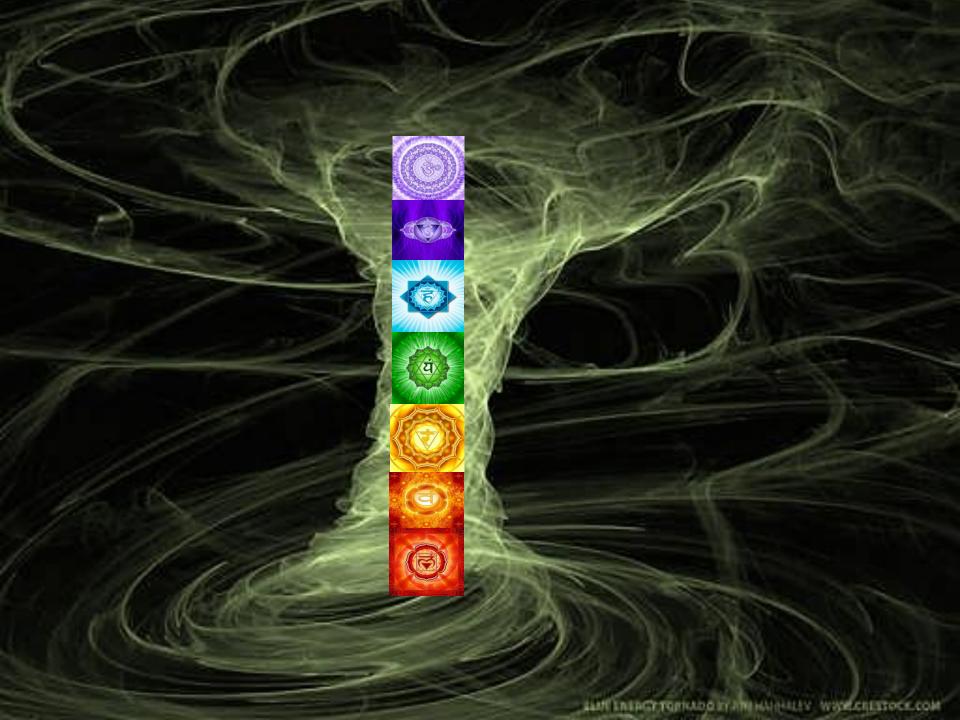

#### Phoenix-Dragon Rising Tapping









































## Aligning Chakras





## Alignment



## Alignment



Menorah



7 Seals in Revelations



7 Chakras

The menorah (Hebrew: מְנוֹרָה) is described in the Bible as the seven-branched candelabrum made of gold and used in the portable sanctuary set up by Moses in the wilderness and later in the Temple in Jerusalem.

The lamp stand in today's synagogues, called the ner tamid (lit. the continual light, usually translated as the eternal flame), symbolizes the menorah. The menorah is always lit using the center candle, which would be the heart chakra.

## Alignment





The Reiki Symbol Cho Ku Rei fits perfectly over the menorah. Coincidence? I thinkith not!

Balancing the Chakras = Kundalini Rising





























































#### All my THOUGHTS are in Alignment with















### All my VISUALS are in Alignment with















# All my internal & external WORDS are in Alignment with









## All my PASSION is in Alignment with













#### Heart Center



Platonic Solid for Air.

Air the element associated with the Heart Chakra.
The octahedron is the Heart of the Star of David aka Mer Ka Ba.

#### Anahata Chakra Mudra

#### Unstruck

The Indestructible (untouched, pure) Nature of Mind (consciousness) in the Heart!

Brings more love into your life, to send love and compassion, to heal a broken heart, or to give yourself courage to love and embrace the future.





https://www.youtube.com/watch?v=eV10a NUFoU



#### Anahata Chakra Mudra