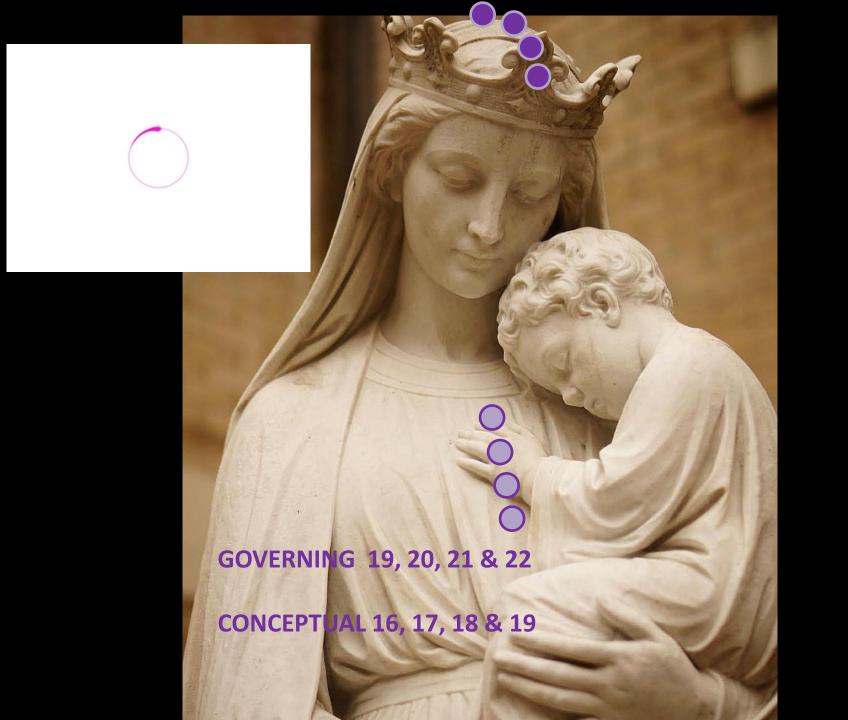

## Alignment

Menorah

7 Seals in Revelations

7 Chakras

The menorah (Hebrew: מְנוֹרָה) is described in the Bible as the seven-branched candelabrum made of gold and used in the portable sanctuary set up by Moses in the wilderness and later in the Temple in Jerusalem.

The lamp stand in today's synagogues, called the ner tamid (lit. the continual light, usually translated as the eternal flame), symbolizes the menorah. The menorah is always lit using the center candle, which would be the heart chakra.

## Alignment

The Reiki Symbol Cho Ku Rei fits perfectly over the menorah. Coincidence? I thinkith not!

Balancing the Chakras = Kundalini Rising