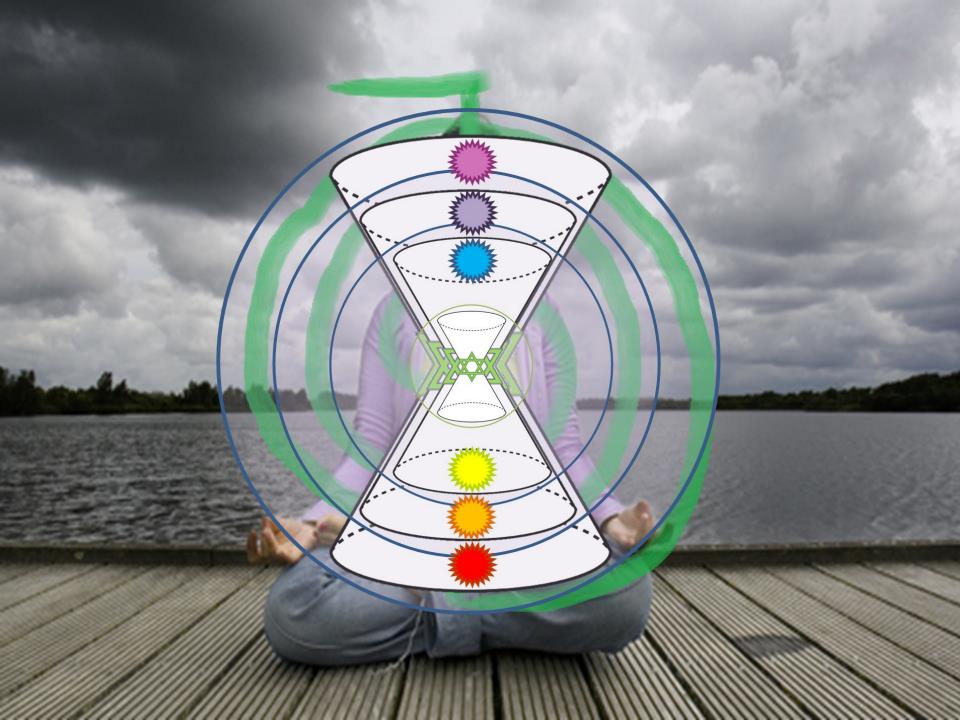

um made of gold and used in the portable sanctuary set up by Moses in the wilderness and later in the Temple in Jerusalem.

The lamp stand in today's synagogues, called the ner tamid (lit. the continual light, usually translated as the eternal flame), symbolizes the menorah. The menorah is always lit using the center candle, which would be the heart chakra.

## Alignment





The Reiki Symbol Cho Ku Rei fits perfectly over the menorah. Coincidence? I thinkith not!

Balancing the Chakras = Kundalini Rising





























































#### All my THOUGHTS are in Alignment with















### All my VISUALS are in Alignment with















# All my internal & external WORDS are in Alignment with









## All my PASSION is in Alignment with













#### Heart Center



Platonic Solid for Air.

Air the element associated with the Heart Chakra.
The octahedron is the Heart of the Star of David aka Mer Ka Ba.

#### Anahata Chakra Mudra

#### Unstruck

The Indestructible (untouched, pure) Nature of Mind (consciousness) in the Heart!

Brings more love into your life, to send love and compassion, to heal a broken heart, or to give yourself courage to love and embrace the future.





https://www.youtube.com/watch?v=eV10a NUFoU



#### Anahata Chakra Mudra

Thumbs to heart = creates a Figure 8 / Infinity



### Spinning the CHrist HEART GENErator



















# honor that place in you Where when you are in that place in you and am in that place in me WE ARE ONE!

We are made of the same Star stuff, we breathe the same Air, walk on