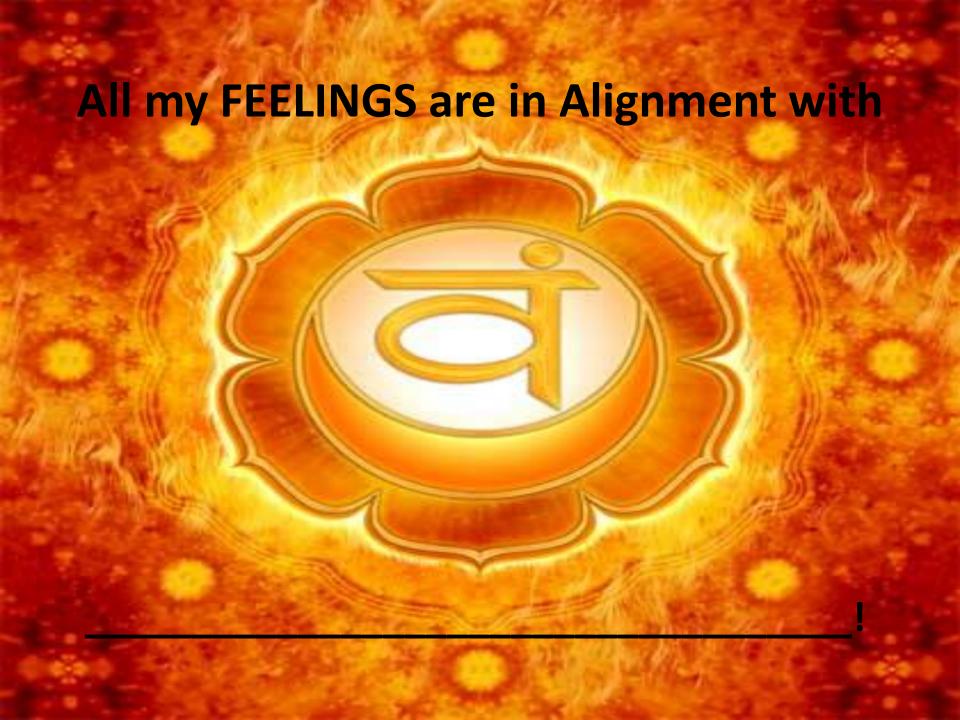

as





## Alignment



## Alignment



Menorah



7 Seals in Revelations



7 Chakras

The menorah (Hebrew: מְנוֹרָה) is described in the Bible as the seven-branched candelabrum made of gold and used in the portable sanctuary set up by Moses in the wilderness and later in the Temple in Jerusalem.

The lamp stand in today's synagogues, called the ner tamid (lit. the continual light, usually translated as the eternal flame), symbolizes the menorah. The menorah is always lit using the center candle, which would be the heart chakra.

## Alignment





The Reiki Symbol Cho Ku Rei fits perfectly over the menorah. Coincidence? I thinkith not!

Balancing the Chakras = Kundalini Rising





























































#### All my THOUGHTS are in Alignment with















### All my VISUALS are in Alignment with















# All my internal & external WORDS are in Alignment with









## All my PASSION is in Alignment with













#### Heart Center



Platonic Solid for Air.

Air the element associated with the Heart Chakra.
The octahedron is the Heart of the Star of David aka Mer Ka Ba.

#### Anahata Chakra Mudra

#### Unstruck

The Indestructible (untouched, pure) Nature of Mind (consciousness) in the Heart!

Brings more love into your life, to send love and compassion, to heal a broken heart, or to give yourself courage to love and embrace the future.





https://www.youtube.com/watch?v=eV10a NUFoU



#### Anahata Chakra Mudra

Thumbs to heart = creates a Figure 8 / Infinity



### Spinning the CHrist HEART GENErator