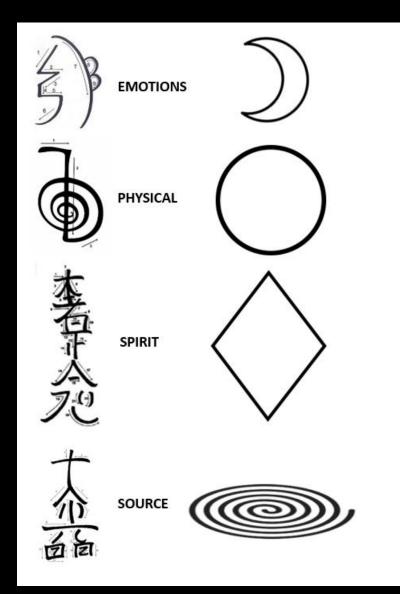

## Alignment

The Reiki Symbol Cho Ku Rei fits perfectly over the menorah. Coincidence? I thinkith not!

Balancing the Chakras = Kundalini Rising