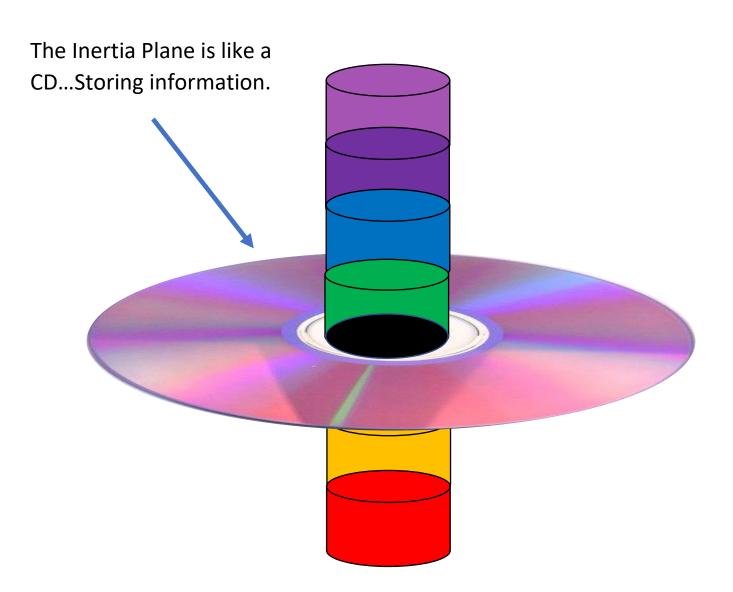

#### ASTROLOGY

The story of us in-divid-u-al terms and as a Soul-are Family!

fractal of stored information.

Some still say the world is flat. Understanding the Inertia Plane, one can see that it can be both flat and round.

CD