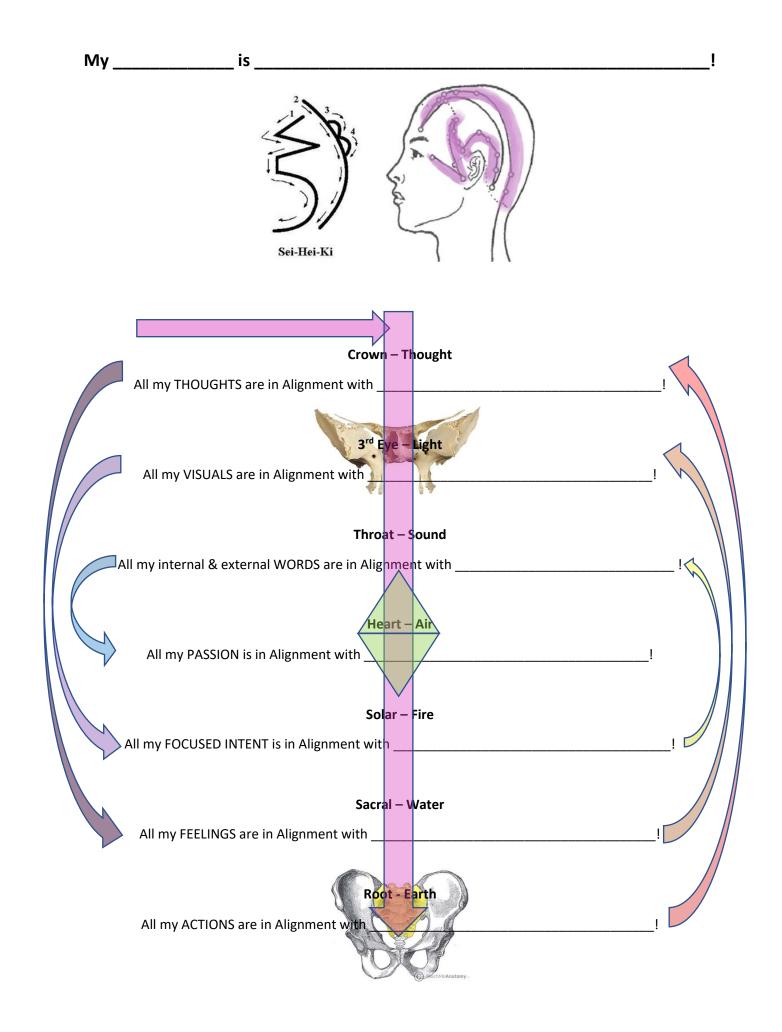

H-ENERGY - CHERUB – 4 Wings**





#### toRAh The Sacred

Sacred mirrored in the Body!

Father/Wave



Mother/Particle

#### toRAh Magnet Pull and Push

The false perception of separation for our creator leads people to develop coping patterns. We erroneously appoint people and institutions as our Source of that which we need and desire.



Father/Wave

Mother/Particle

#### toRAh Dis.ease

Diseases That Arise from The Perception of Separation aka Duality aka Polarization

Father/Wave



Mother/Particle



**Realizing you are in the SPIRAL and part of IT ALL!** 





Martyr = "Look at me."

Master = "It is me."

A Master is not caught up in the External Environment, because s/he is not dependent on it. When s/he is completely aligned they impact and change the environment for the better!



Heavenly Father, Spirit we choose to cocreate with you

We hold ourselves in alignment with you to the creating manifestation of

We keep our thoughts positively focused on the creation of

We eliminate all distractions hindering the creation of

We believe in the miracle of this creation happening

We surrender our limiting perceptions in order to create

We see every opportunity that lends itself to the creation of

We are grateful and celebrate together the creation of

AUMen



Kundalini = Satan

www.BlackWHOleHEARt.com