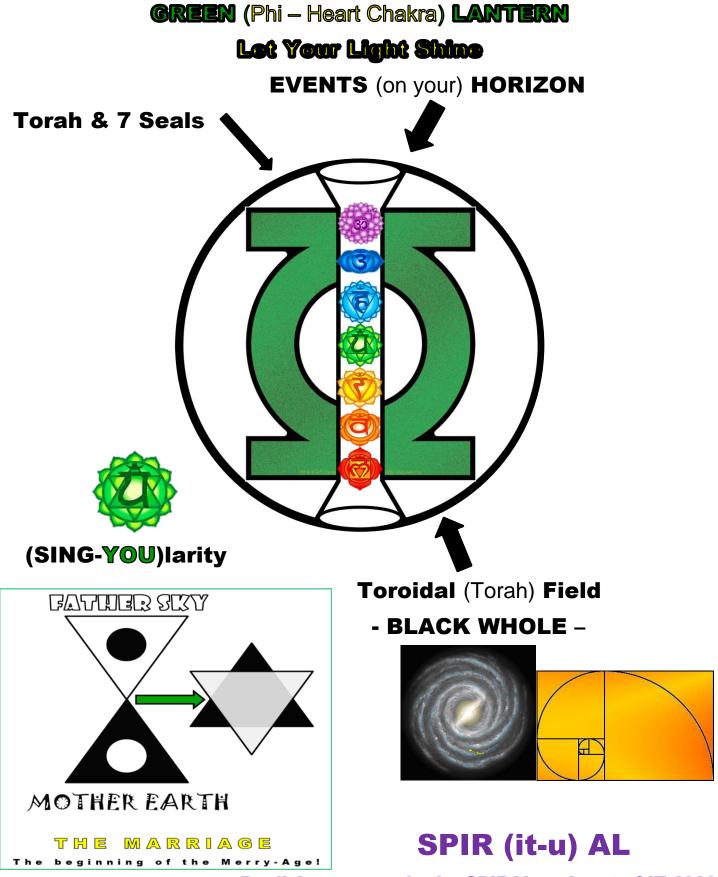

#### **BLACK-WHOLE**

At the center of our being, like the galaxy, is a blackhole. It is the Yin/Womb that all is born from! We have the same Divine Blueprint as our Galaxy. The center of our Heart is like magic top hat that we can put things into and pull things out. According to our heart's vibration!

#### toRAh Dis.ease

Diseases That Arise from The Perception of Separation aka Duality aka Polarization

Father/Wave

Mother/Particle

**Realizing you are in the SPIRAL and part of IT ALL!** 

Martyr = "Look at me."