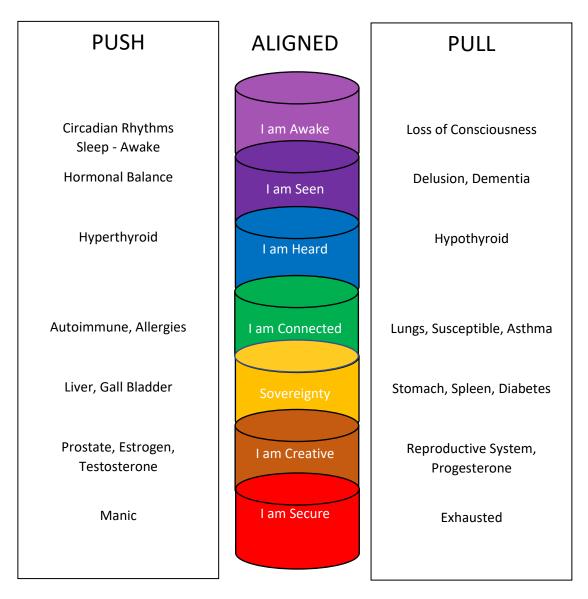

#### toRAh Dis.ease

Diseases That Arise from The Perception of Separation aka Duality aka Polarization

Father/Wave

Mother/Particle

**Realizing you are in the SPIRAL and part of IT ALL!** 

Martyr = "Look at me."