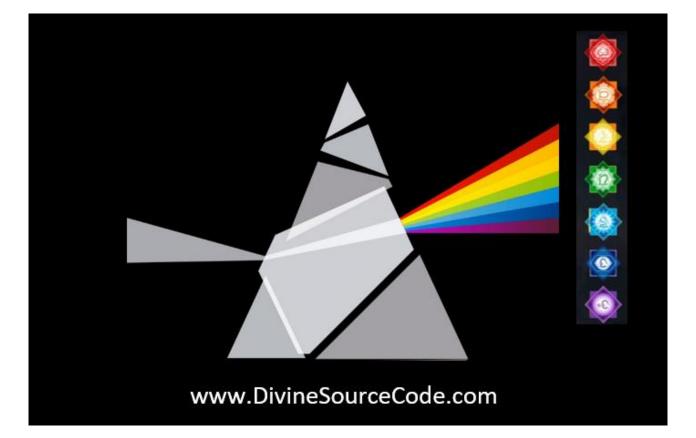

#### **EYE OF THE BEHOLDER**

Everything is fractalic reflective. The eye is no different. You can read the eyes, the hands, the feet, the ears and more to see the state of the heart.