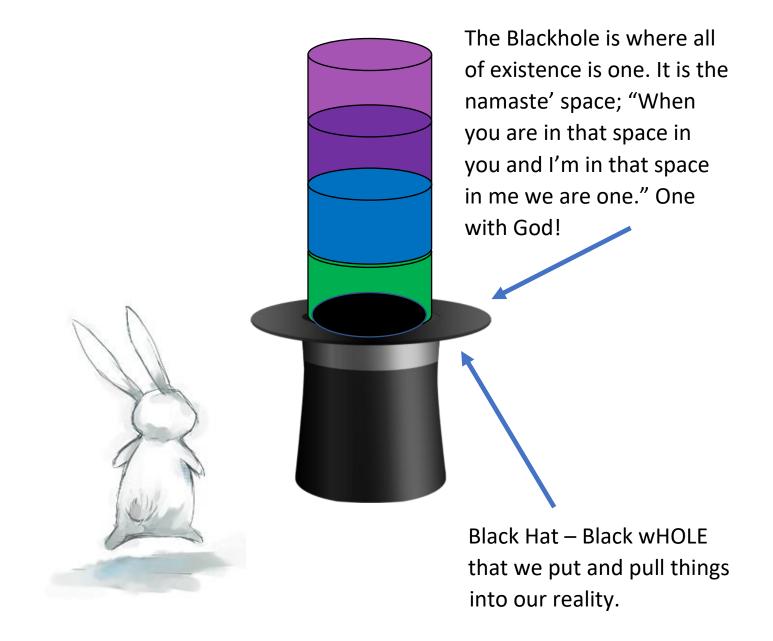

#### **BLACK-WHOLE**

At the center of our being, like the galaxy, is a blackhole. It is the Yin/Womb that all is born from! We have the same Divine Blueprint as our Galaxy. The center of our Heart is like magic top hat that we can put things into and pull things out. According to our heart's vibration!

Follow the White Rabbit down the Rabbit-Hole!