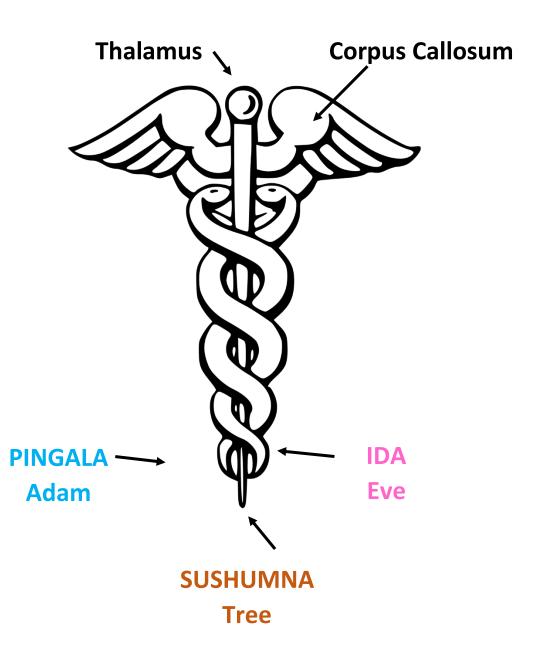

#### toRAh The Sacred

Sacred mirrored in the Body!

Father/Wave

Mother/Particle

Father/Wave

Mother/Particle

#### toRAh Dis.ease

Diseases That Arise from The Perception of Separation aka Duality aka Polarization

Father/Wave

Mother/Particle

**Realizing you are in the SPIRAL and part of IT ALL!** 

Martyr = "Look at me."