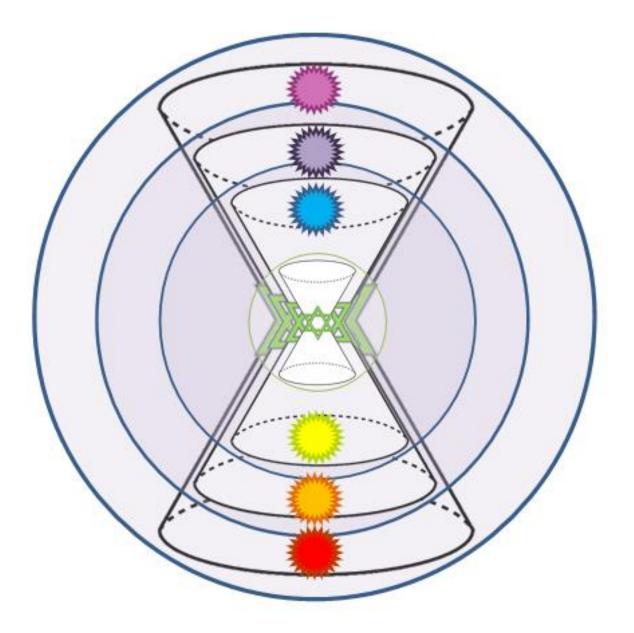

#### **BLACK-WHOLE**

At the center of our being, like the galaxy, is a blackhole. It is the Yin/Womb that all is born from! We have the same Divine Blueprint as our Galaxy. The center of our Heart is like magic top hat that we can put things into and pull things out. According to our heart's vibration!

Follow the White Rabbit down the Rabbit-Hole!