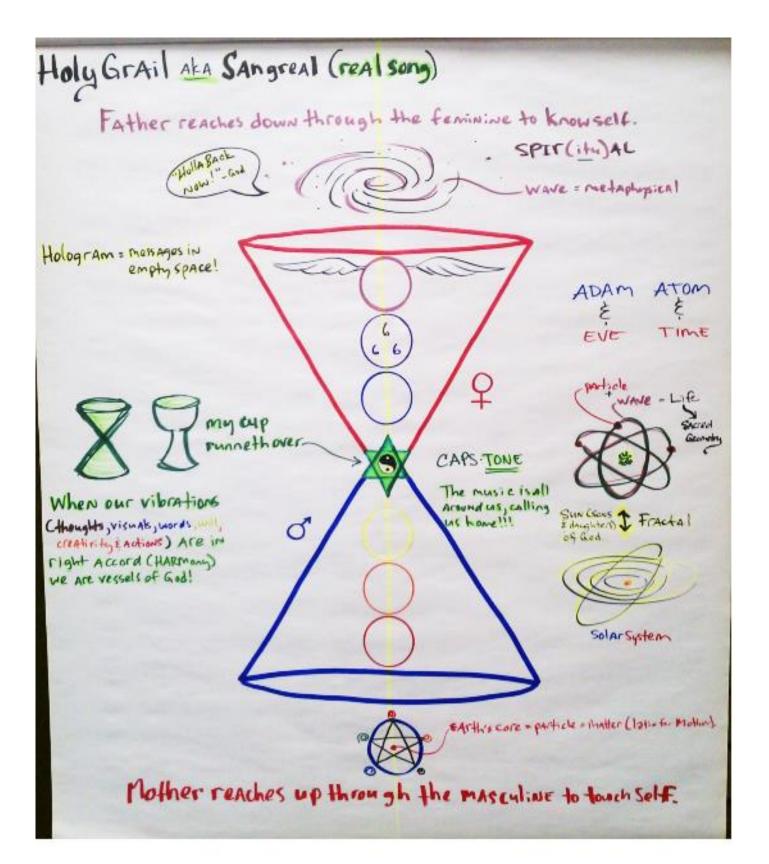

#### toRAh The Sacred

Sacred mirrored in the Body!

Father/Wave

Mother/Particle

Father/Wave

Mother/Particle