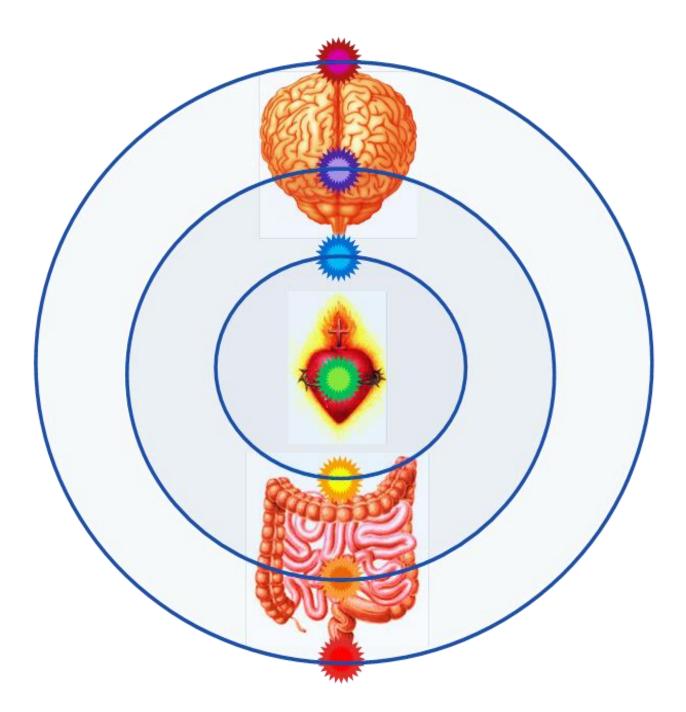

#### **BLACK-WHOLE**

At the center of our being, like the galaxy, is a blackhole. It is the Yin/Womb that all is born from! We have the same Divine Blueprint as our Galaxy. The center of our Heart is like magic top hat that we can put things into and pull things out. According to our heart's vibration!

#### toRAh The Sacred

Sacred mirrored in the Body!

Father/Wave

Mother/Particle

Father/Wave

Mother/Particle

#### toRAh Dis.ease

Diseases That Arise from The Perception of Separation aka Duality aka Polarization

Father/Wave

Mother/Particle

**Realizing you are in the SPIRAL and part of IT ALL!** 

Martyr = "Look at me."