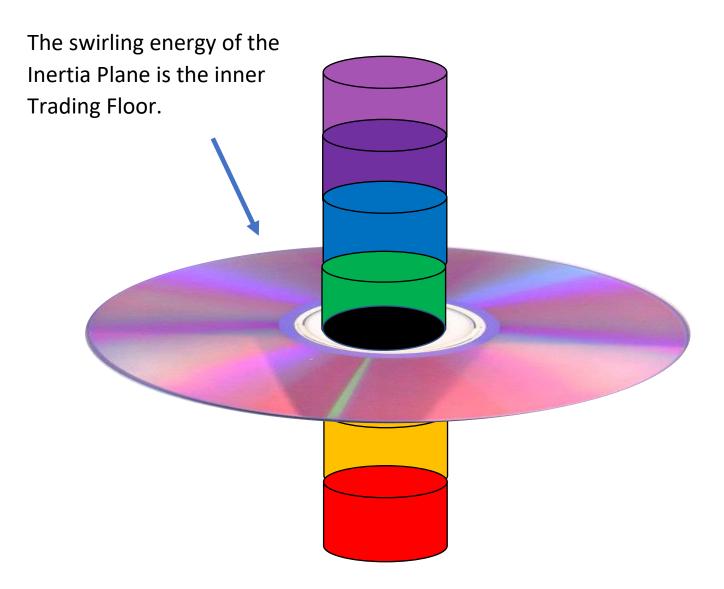

#### **GLASSFLOOR of TRADING**

A trading floor is a place in the spirit realm where people give some something and get something in return. It may be positive or negative.