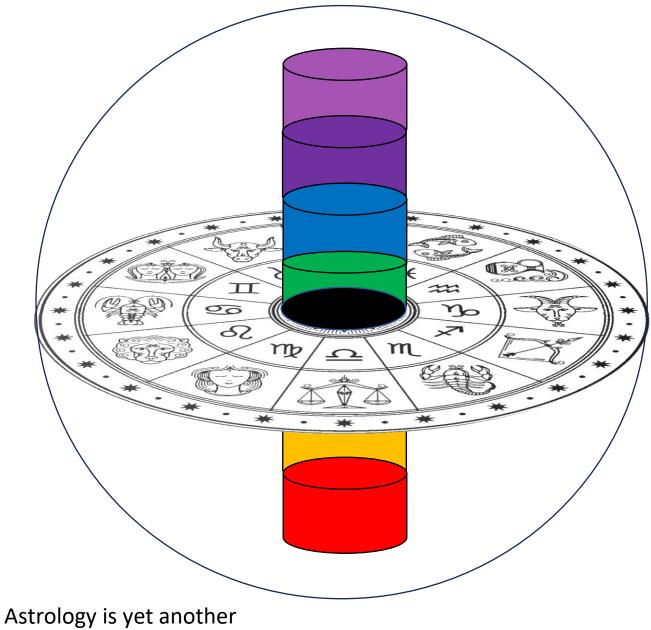

#### ASTROLOGY

The story of us in-divid-u-al terms and as a Soul-are Family!

fractal of stored information.

Some still say the world is flat. Understanding the Inertia Plane, one can see that it can be both flat and round.