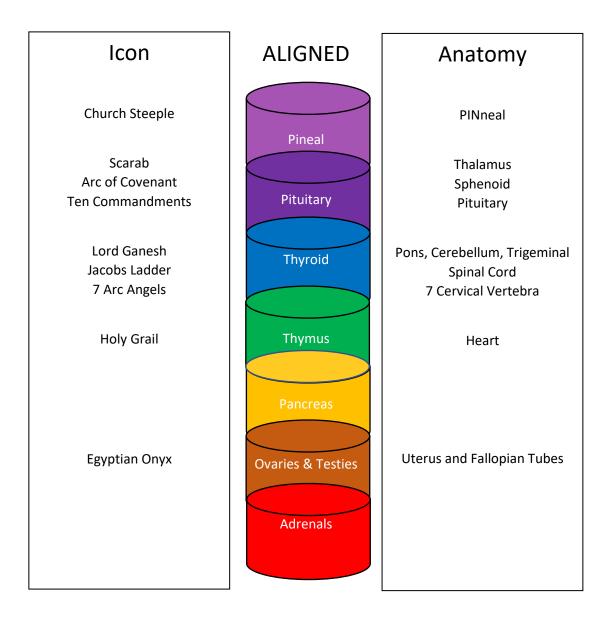

#### toRAh The Sacred

Sacred mirrored in the Body!

Father/Wave

Mother/Particle

Father/Wave

Mother/Particle