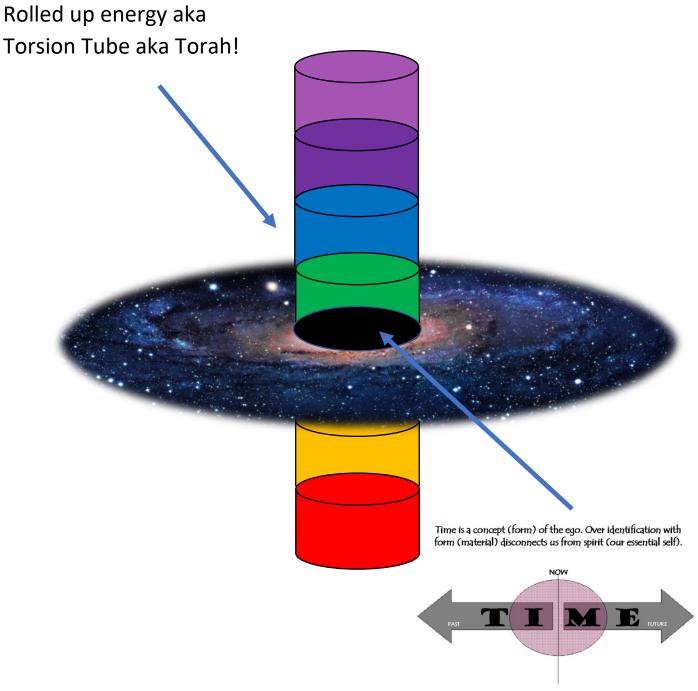

#### SOURCE-CODE

Our energy body is a fractal of the Universe and vice versa!

The only true moment (now) is a fine razor's edge resting between the past and the present. This is the only space where the essential self, the one "1", can be found

#### **BLACK-WHOLE**

At the center of our being, like the galaxy, is a blackhole. It is the Yin/Womb that all is born from! We have the same Divine Blueprint as our Galaxy. The center of our Heart is like magic top hat that we can put things into and pull things out. According to our heart's vibration!

Follow the White Rabbit down the Rabbit-Hole!