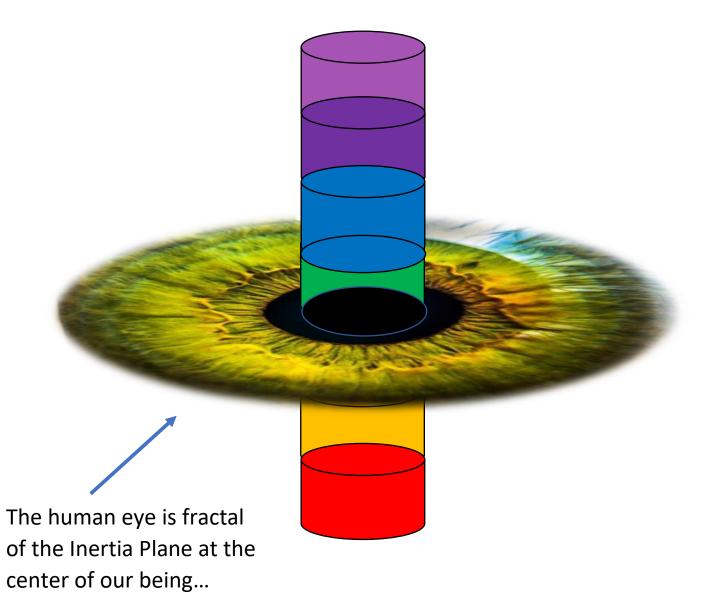

#### **EYE OF THE BEHOLDER**

Everything is fractalic reflective. The eye is no different. You can read the eyes, the hands, the feet, the ears and more to see the state of the heart.

#### **BLACK-WHOLE**

At the center of our being, like the galaxy, is a blackhole. It is the Yin/Womb that all is born from! We have the same Divine Blueprint as our Galaxy. The center of our Heart is like magic top hat that we can put things into and pull things out. According to our heart's vibration!