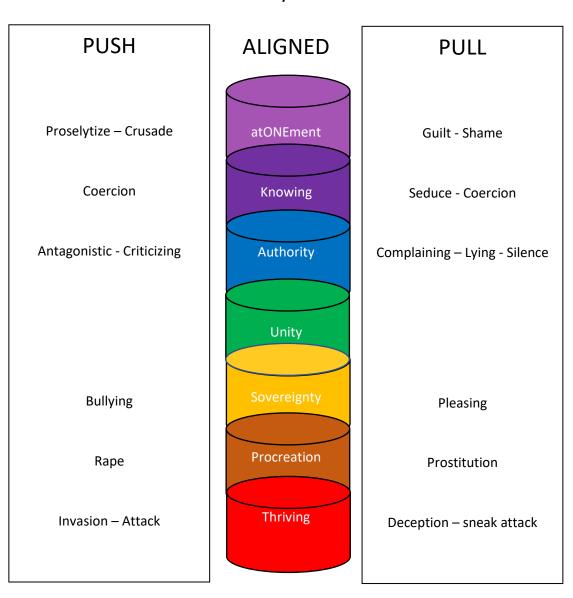

#### toRAh Magnet Pull and Push

The false perception of separation for our creator leads people to develop coping patterns. We erroneously appoint people and institutions as our Source of that which we need and desire.