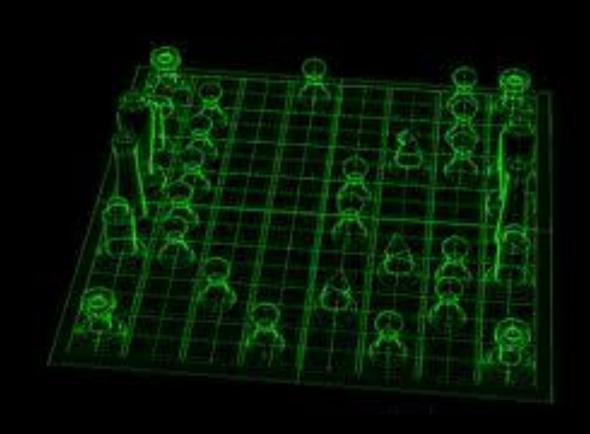

# It has 64 squares. 8x8 = 64

### The Game-Board below is BINARY!

The Game-Board has two opposing yet complementary colors. Light and Dark

# Light and Dark - On and Off - Yin and Yang! Without the binary code there would be no physical reality... Game-Board!

We need a binary code (opposing movement), a system/matrix/hologram and dRAMa to have a game.