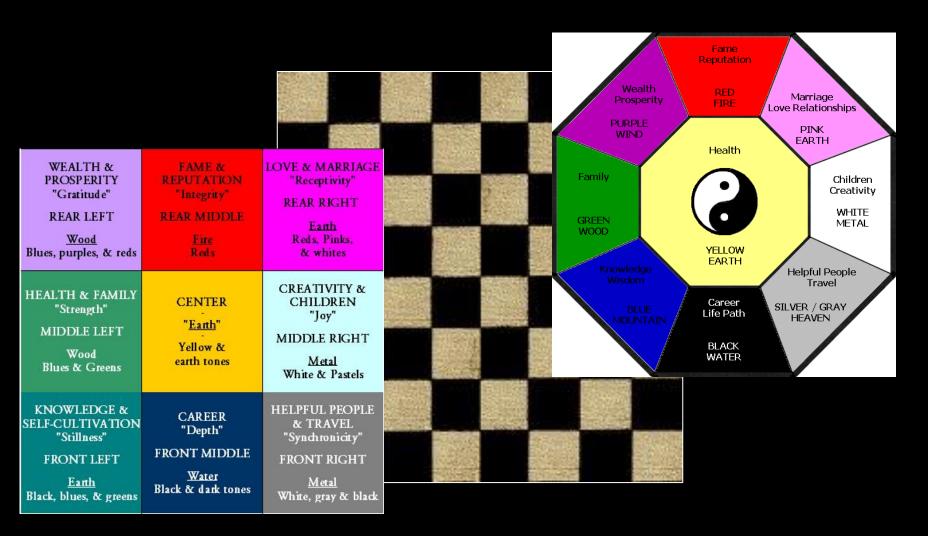

The Game RULES are codes we knowingly or unknowingly follow. Like any game there are rules...some known and some unknown (hidden).

One of those hidden codes we operate off of unknowingly is Feng Shui! Even if someone has never heard of Feng Shui, I could walk in their house and read their consciousness. Their mental and emotional blocks...their fears...their worries. I can read a lot of stuff. That isn't a brag. It's EASY. Anybody can do it if they know the code!!! I can do the same thing with the someone's body. It's one of my specialties, because I've studied the hell out of a lot of codes.

When a player first wakes up to the game, they start learning about the myriad rules/codes from Feng Shui to Enneagram to Astrology...the list goes on and on. This game is full of rules...some ancient and some new. Yes astrology is a code...a set of rules you unconsciously play the game by!

Understanding the rules helps you play the game better. Placing a statue of intertwined giraffes in your relationship Gua will help draw to you a relationship. Actually, just knowing that is freaky! RIGHT?