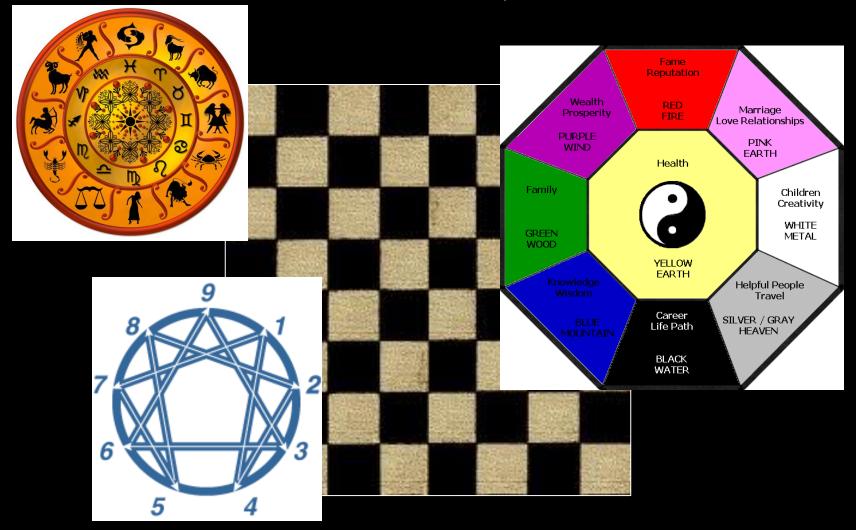

When a player first wakes up to the game, they start learning about the myriad rules/codes from Feng Shui to Enneagram to Astrology...the list goes on and on. This game is full of rules...some ancient and some new. Yes astrology is a code...a set of rules you unconsciously play the game by!