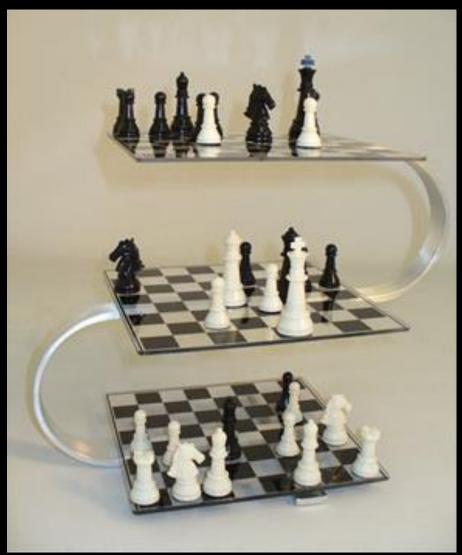

What if I told you that the Game-Board is even more complex than I've shared thus far? What if the Game-Board is more like the Board on the right? Multilayered...Multidimensional

| could seriously keep going with this, and maybe | will later. However, for now | think | I leave it where it is. That's quite a BIT (pun intended) to chew on.