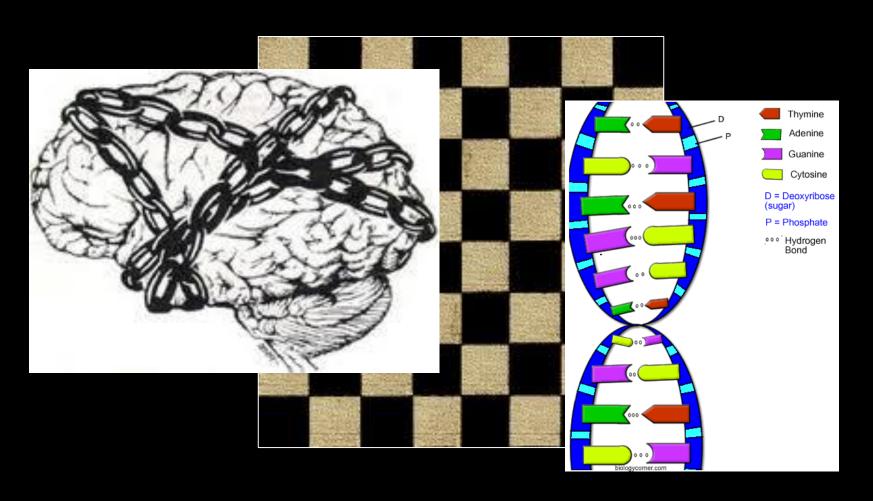

#### Was Jesus a rule follower or a rule bender and breaker?

All the MASTERS of life were and are all rule breakers! The RULES are meant to keep you in the game!!!

These rules can be hard to break initially, because they are tied into our DNA. This is why body issues can tell (if you know the codes) what is wrong with someone's mental and emotional RAM!

However, epigenetics is proving that a habit can change your DNA. That habit can be physical, mental or emotional!!!

This means that we have to change our RAM habits!!!!

These rules can then be worked with and bent in your favor. What do you thick your opponent is doing?

4. These rules can even be broken. Like a man losing half of his brain from shrapnel in the war and has no negative side effects what so ever from losing half of his brain. People break the rules all the time.