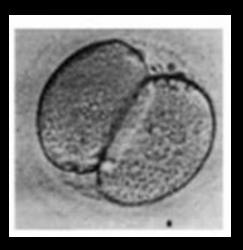

### One becomes TWO (a line...a plane)!

### Sixteen becomes THIRTY-TWO!

Once the cells become too numerous to be counted easily, which usually happens around the 32- or 64-cell stage, this terminology is abandoned and the embryo is said to be in the morula (Latin: little mulberry) stage.