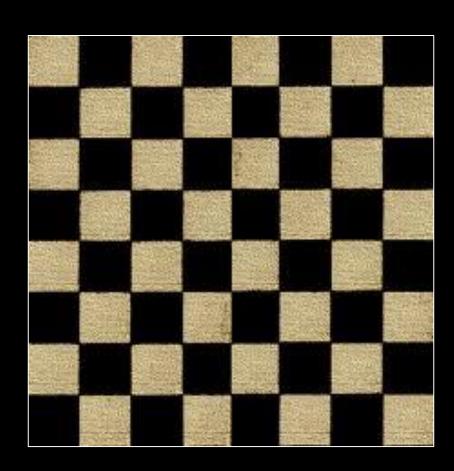

# It has 64 squares. 8x8 = 64

### The Game-Board below is BINARY!

The Game-Board has two opposing yet complementary colors. Light and Dark

# Light and Dark - On and Off - Yin and Yang! Without the binary code there would be no physical reality... Game-Board!

We need a binary code (opposing movement), a system/matrix/hologram and dRAMa to have a game.