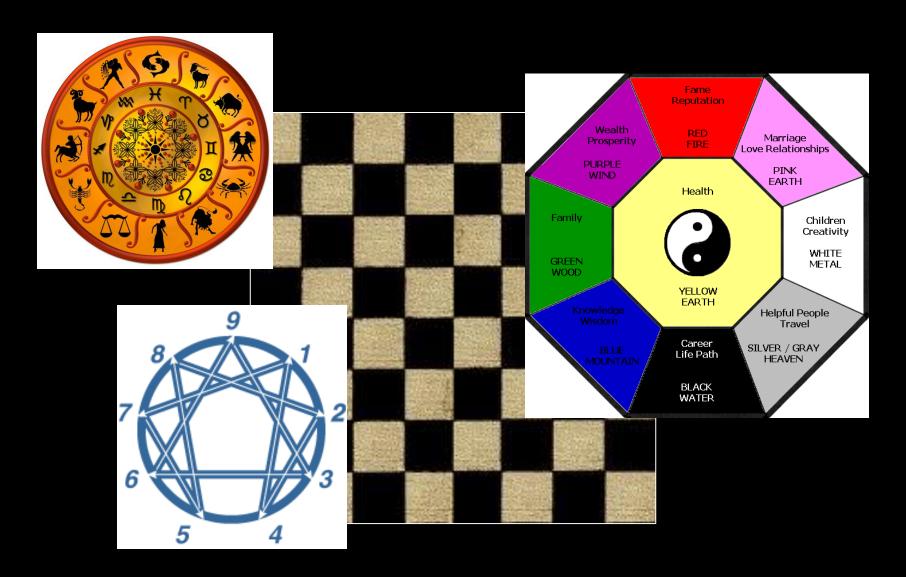

When a player first wakes up to the game, they start learning about the myriad rules/codes from Feng Shui to Enneagram to Astrology...the list goes on and on. This game is full of rules...some ancient and some new. Yes astrology is a code...a set of rules you unconsciously play the game by!