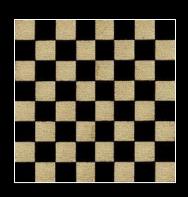

# Let's start with the Game-Board aka the Matrix aka the Hologram aka Maya.

# It has 64 squares. 8x8 = 64

### The Game-Board below is BINARY!

The Game-Board has two opposing yet complementary colors. Light and Dark

# Light and Dark - On and Off - Yin and Yang! Without the binary code there would be no physical reality... Game-Board!

We need a binary code (opposing movement), a system/matrix/hologram and dRAMa to have a game.