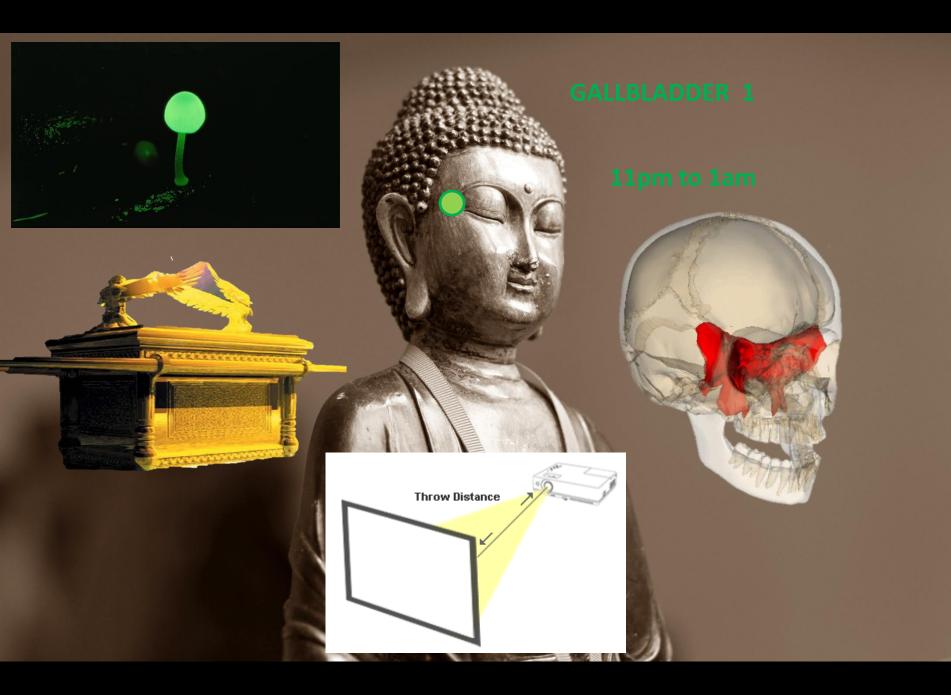

# Source-Code Tapping Matrix Jon Tomas Whatley











SPLEEN 21

9am – 11am













#### **PERICARDIUM 1**

7pm – 9pm











### GOVERNING 19, 20, 21 & 22

CONCEPTUAL 16, 17, 18 & 19



## Source-Code Translation & Alignment



### www.DivineSourceCode.com

### IMAGES

Lung Image - Photo by Pixabay from Pexels Colon Image - Photo by Daniela Ruiz from Pexels Stomach Image - Photo by Ghost Presenter from Pexels Spleen Image - Photo by Amel Sanchez from Pexels Heart Image - Photo by Pixabay from Pexels Small Intestine Image - Photo from Pexels Bladder Image - Photo by Mikes Photos from Pexels Kidney Image - Photo by Artem Bali from Pexels Pericardium Image - Photo by Donald Tong from Pexels Triple Warmer Image - Photo by Digital Buggu from Pexels Gallbladder Image - Photo by Pixabay from Pexels Liver Image - Photo by Pixabay from Pexels GV & CV Image - Saint James Cathedral Seattle Mary Statue