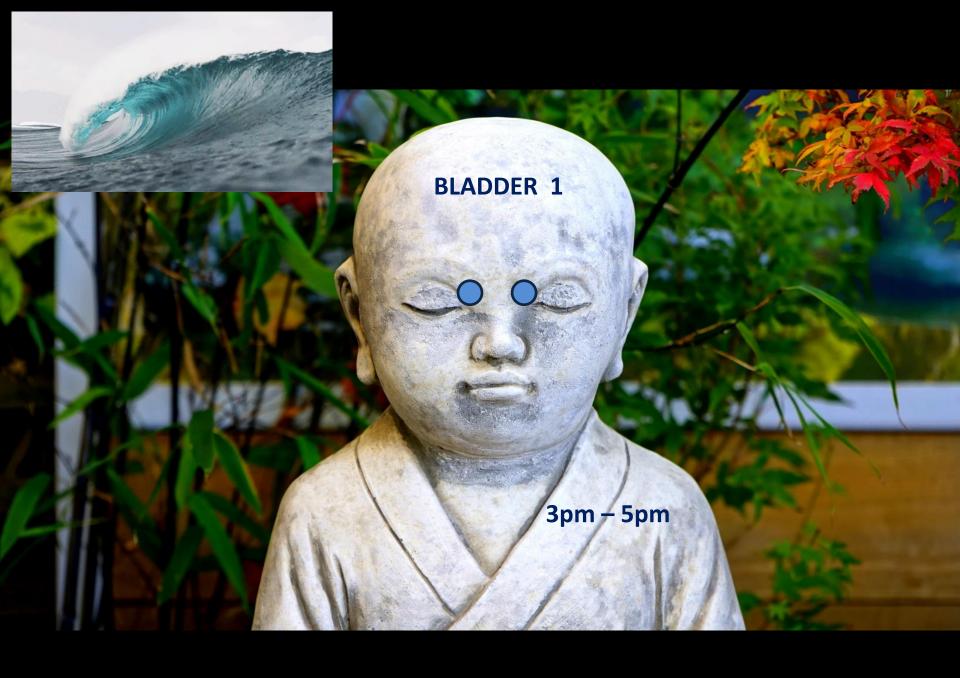

# Source-Code Tapping Matrix Jon Tomas Whatley











SPLEEN 21

9am – 11am













#### **PERICARDIUM 1**

7pm – 9pm











### GOVERNING 19, 20, 21 & 22

CONCEPTUAL 16, 17, 18 & 19



## Source-Code Translation & Alignment



### www.DivineSourceCode.com

### IMAGES

Lung Image - Photo by Pixabay from Pexels Colon Image - Photo by Daniela Ruiz from Pexels Stomach Image - Photo by Ghost Presenter from Pexels Spleen Image - Photo by Amel Sanchez from Pexels Heart Image - Photo by Pixabay from Pexels Small Intestine Image - Photo from Pexels Bladder Image - Photo by Mikes Photos from Pexels Kidney Image - Photo by Artem Bali from Pexels Pericardium Image - Photo by Donald Tong from Pexels Triple Warmer Image - Photo by Digital Buggu from Pexels Gallbladder Image - Photo by Pixabay from Pexels Liver Image - Photo by Pixabay from Pexels GV & CV Image - Saint James