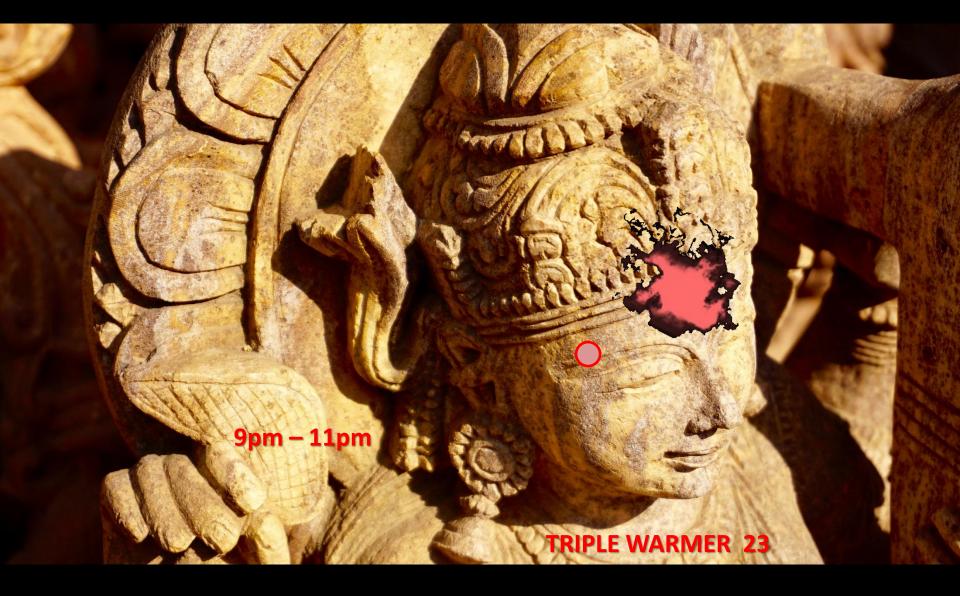

# Source-Code Tapping Matrix Jon Tomas Whatley











SPLEEN 21

9am – 11am













#### **PERICARDIUM 1**

7pm – 9pm











### GOVERNING 19, 20, 21 & 22

CONCEPTUAL 16, 17, 18 & 19



## Source-Code Translation & Alignment



### www.DivineSourceCode.com

### IMAGES

Lung Image - Photo by Pixabay from Pexels Colon Image - Photo by Daniela Ruiz from Pexels Stomach Image - Photo by Ghost Presenter from Pexels Spleen Image - Photo by Amel Sanchez from Pexels Heart Image - Photo by Pixabay from Pexels Small Intestine Image - Photo from Pexels Bladder Image - Photo by Mikes Photos from Pexels Kidney Image - Photo by Artem Bali from Pexels Pericardium Image - Photo by Donald Tong from Pexels Triple Warmer Image - Photo by Digital Buggu from Pexels Gallbladder Image - Photo by Pixabay from Pexels Liver Image - Photo by Pixabay from Pexels GV & CV Image - Saint James Cathedral Seattle Mary Statue