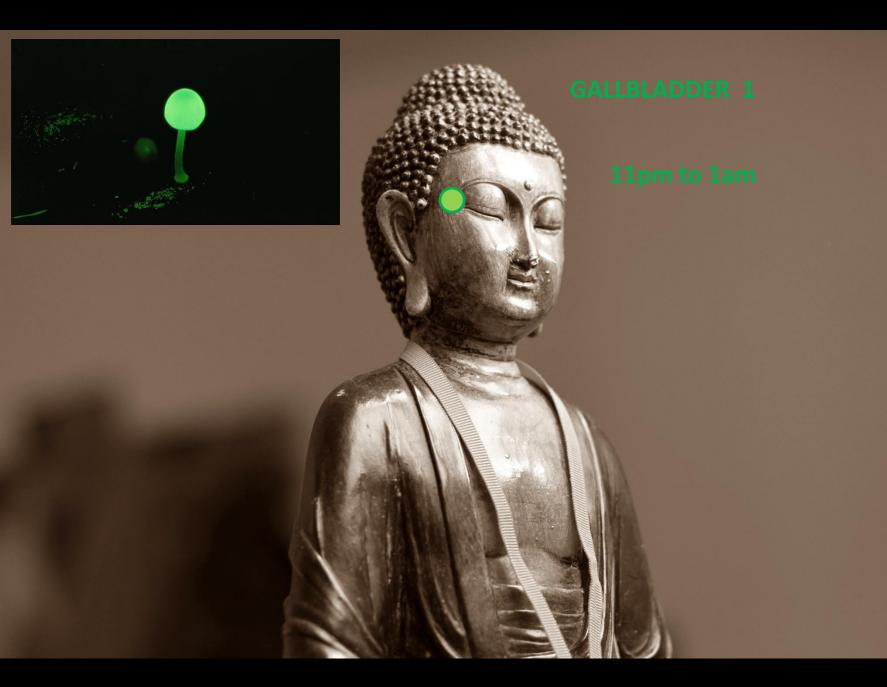

# Source-Code Tapping Matrix Jon Tomas Whatley











SPLEEN 21

9am – 11am













#### **PERICARDIUM 1**

7pm – 9pm











### GOVERNING 19, 20, 21 & 22

CONCEPTUAL 16, 17, 18 & 19



## Source-Code Translation & Alignment



### www.DivineSourceCode.com

### IMAGES

Lung Image - Photo by Pixabay from Pexels Colon Image - Photo by Daniela Ruiz from Pexels Stomach Image - Photo by Ghost Presenter from Pexels Spleen Image - Photo by Amel Sanchez from Pexels Heart Image - Photo by Pixabay from Pexels Small Intestine Image - Photo from Pexels Bladder Image - Photo by Mikes Photos from Pexels Kidney Image - Photo by Artem Bali from Pexels Pericardium Image - Photo by Donald Tong from Pexels Triple Warmer Image - Photo by Digital Buggu from Pexels Gallbladder Image - Photo by Pixabay from Pexels Liver Image - Photo by Pixabay from Pexels GV & CV Image - Saint James Cathedral Seattle Mary Statue