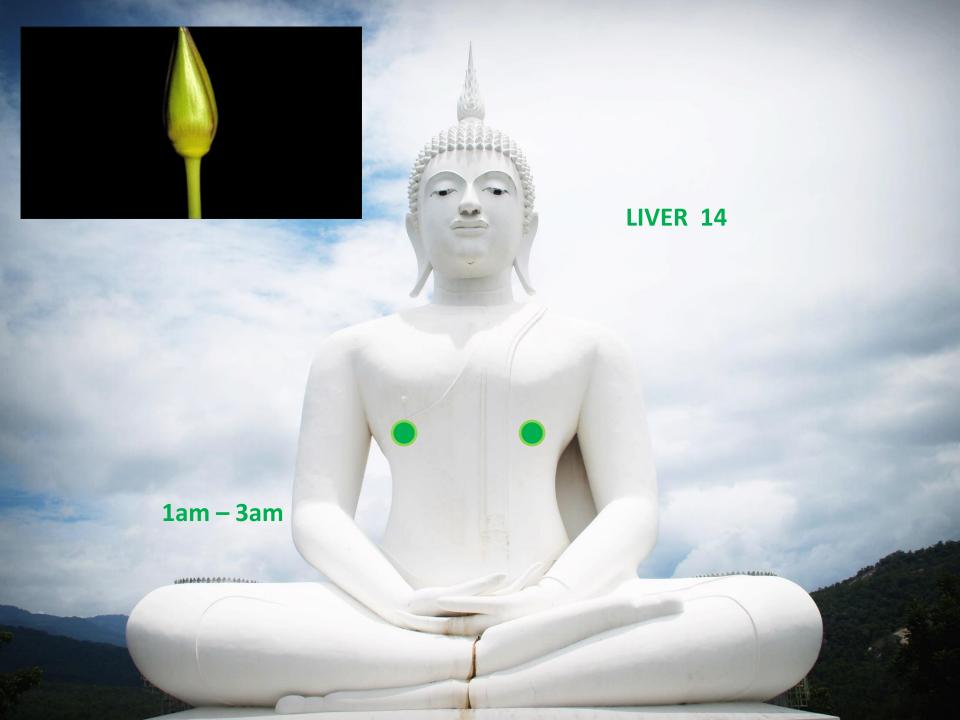

# Source-Code Tapping Matrix Jon Tomas Whatley











SPLEEN 21

9am – 11am













#### **PERICARDIUM 1**

7pm – 9pm











### GOVERNING 19, 20, 21 & 22

CONCEPTUAL 16, 17, 18 & 19



## Source-Code Translation & Alignment



### www.DivineSourceCode.com

### IMAGES

Lung Image - Photo by Pixabay from Pexels Colon Image - Photo by Daniela Ruiz from Pexels Stomach Image - Photo by Ghost Presenter from Pexels Spleen Image - Photo by Amel Sanchez from Pexels Heart Image - Photo by Pixabay from Pexels Small Intestine Image - Photo from Pexels Bladder Image - Photo by Mikes Photos from Pexels Kidney Image - Photo by Artem Bali from Pexels Pericardium Image - Photo by Donald Tong from Pexels Triple Warmer Image - Photo by Digital Buggu from Pexels Gallbladder Image - Photo by Pixabay from Pexels Liver Image - Photo by Pixabay from Pexels GV & CV Image - Saint James Cathedral Seattle Mary Statue