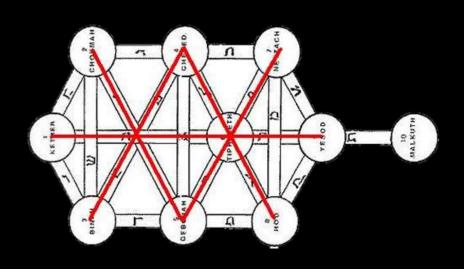

# Macro to Micro – God's Divine Design

Small Ego Mind Heart Physical Action Growth Limitation Anal Depths Transformation

## Echonomy & Echosystem

## Fractalic Divine Source-Code

## Macro to Micro – God's Divine Design

Saturn is governed by the 10<sup>th</sup> sign.