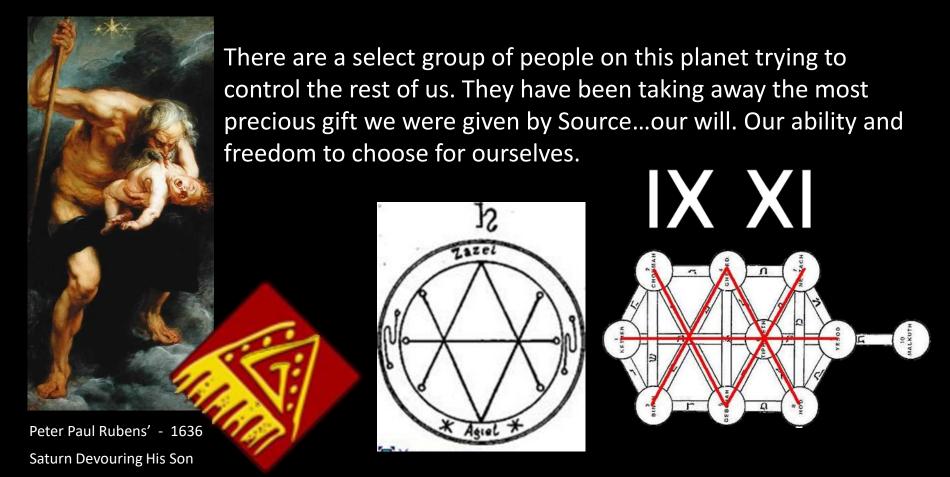

#### Saturn – Control

10 reduces to 1, which represents self-responsibility. Taking ownership of our thoughts, feelings, words and actions. There are select groups of people on this planet trying to control the rest of us. They do not want us to become self-empowered and self-governed. They have been taking away the most precious gift we were given by Source...our will. Our ability and freedom to choose for ourselves. They control us by keeping us in 9/11 (emergency states) which usually limits Spiritual emergence.