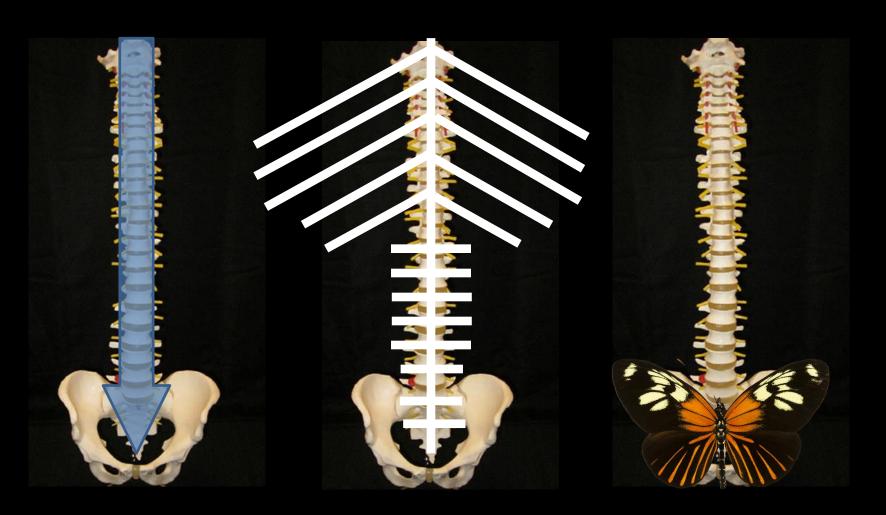

## LOOK OUT!!!

This tendency to look out instead of in shows up in many different ways. For example, the Star Tetrahedron aka Mer Ka Ba shape is focused on when the heart of the matter happens to be what the Star Tetrahedron is born from.

At the center of the Star Tetrahedron is the Octahedron. One of Plato's Platonic Solids. It represents the Air element, which is the element of the Heart Chakra. The Mer Ka Ba is a stellated Octahedron.