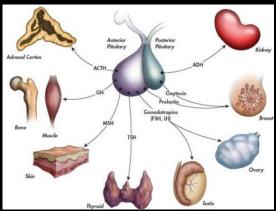

3. He surrogate healed the people and planet. Energy-works...

# The Way - Christhood



We are here to shine a Light of Love and Awareness at this transitional time.

## Owning Your Divinity



This is who you are...who we all are!









#### Pisces to Aquarius

Be mindful of what you broadcast!



## Inside to Out









## We are Communication Network



We are the **SOUL**ution!

#### We are Communication Network



We are the InnerNet vs Enter-Net.

#### Free your Heart and Mind and the rest will Follow!



#### Your Love-Note to the World is the SOULution

Clear the Temple
Align and Open the Seals
Heart Centered
Connect to Source

Source comes into your world via your Thoughts and Feelings
Surrogate Heal People and Planet

## Cleansing the Temple





## Cleansing the Temple









### **ENERGY EXERCISES**



#### Sei He Ki the Arc





#### Clearing the Temple

Clear the Gall Bladder by tapping GB1 (the temple area) and then drawing the Reiki Symbol Sei Hei Ki on the side of your head.



## Touch your Temples









Ein Sof = Limitlessness; Infinite, unending, NO SEPARATION, אין סוף

Infinity can be found in one place. The center of your being...your HEART!



My friend Kineret shared the following with me regarding Ein Sof.

My thoughts:

**TIO** = no ending

**O** = graphic sign is a circle with end, closed and round form

I = usually used to adding or + or "and..."

9/9 = the letter f+p its name is PHE which in Hebrew it means mouth

**9** in the middle of a word

n the end of a word

the graphic sign for 9/9 is an open shape that goes to infinity like t