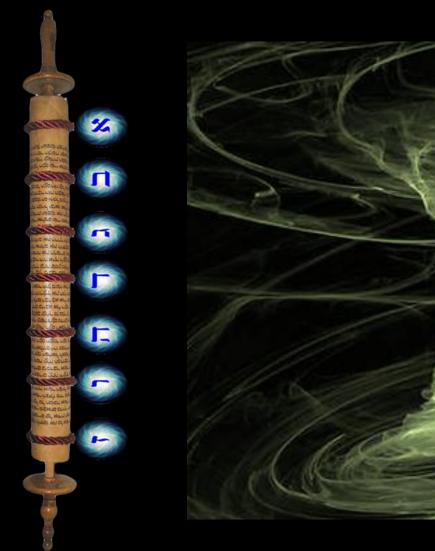

#### Round and Round

Focused "out there" we look at the swirling Toroidal Field and miss the Core or Heart of the MATTER. The field is the Radio-ation of our Station!

The Torsion Tube aka Torah with its 7 seals aka chakras is the Dialer.

It is inertia aka Pure
Potentiality. The Toroidal
Field radiates from the toRAh
Tube. By looking out we
become focused on the echo
of creation NOT creation
itself!

# Toroidal (round dial) & toRAh Tube