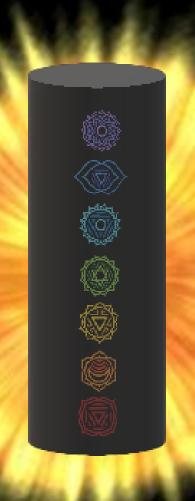

#### Round and Round

Focused "out there" we look at the swirling Toroidal Field and miss the Core or Heart of the MATTER. The field is the Radio-ation of our Station!

The Torsion Tube aka Torah with its 7 seals aka chakras is the Dialer.

# Toroidal (round dial) & toRAh Tube

#### The Way - Christhood

Christ showed us a way. He did it himself and he helped others do the same.

- 1. He completely aligned with Source aka Life-Giving and Supporting.
  - 2. He opened the seven seals. Life aka Love aka God aka Source poured through every aspect of his being...Love was in his Thoughts, Visuals, Words, Passion, Intent, Feelings and Actions!
    - 3. He surrogate healed the people and planet. Energy-works...