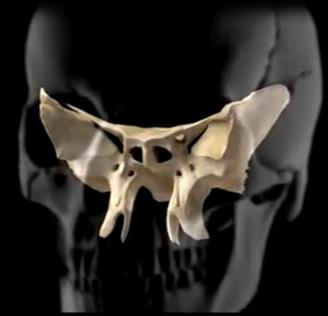

## LOOK OUT!!!

This tendency to look out instead of in shows up in many different ways. For example, the Star Tetrahedron aka Mer Ka Ba shape is focused on when the heart of the matter happens to be what the Star Tetrahedron is born from.

At the center of the Star Tetrahedron is the Octahedron. One of Plato's Platonic Solids. It represents the Air element, which is the element of the Heart Chakra. The Mer Ka Ba is a stellated Octahedron.