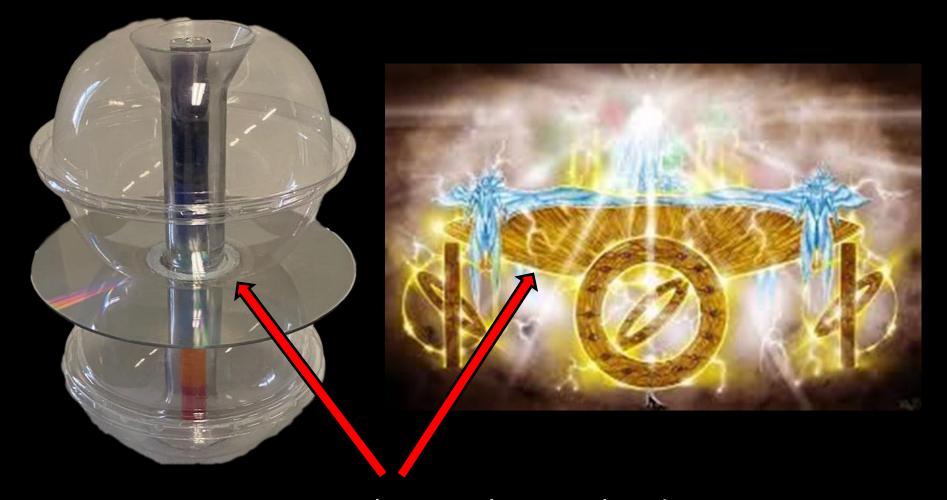

Ezekiel's Vision of God

Inertia Plane = Where God sits!

Life is MOST Abundant and Sustaining at the Inertia Plane. As we diverge from the Inertia Center life becomes more difficult, less abundant and more suppressed.

# Your Chariot / CHAIRot

Sea of Glass – Calm Center

Ezekiel's Vision

#### Ezekiel = God's Strength

"brilliant light surrounded him Like the appearance of a rainbow in the clouds on a rainy day, so was the radiance around him."