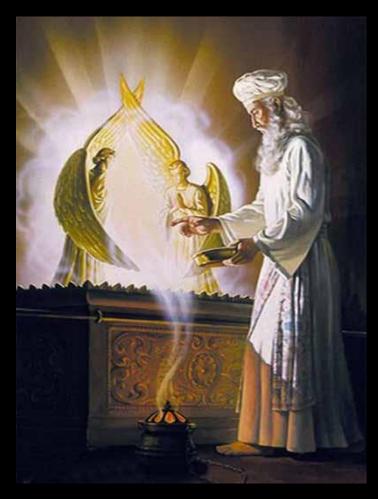

# Your Chariot / CHAIRot

Sea of Glass – Calm Center

Ezekiel's Vision

#### Ezekiel = God's Strength

"brilliant light surrounded him Like the appearance of a rainbow in the clouds on a rainy day, so was the radiance around him."