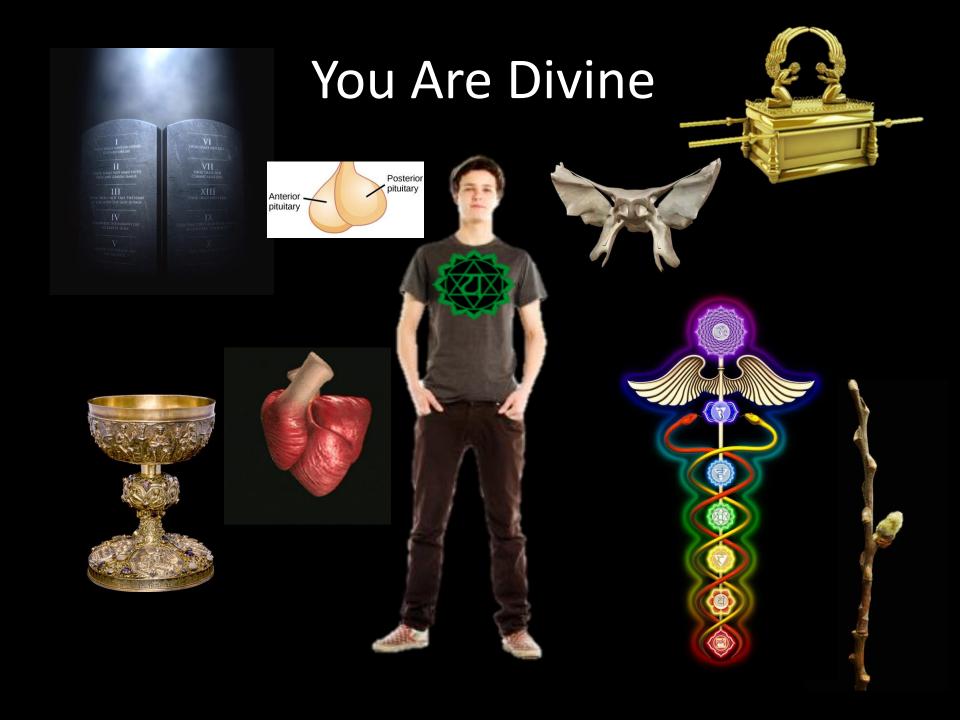

y to control. If the military showed up on your doorstep and said, "Kill your neighbor." You would be like. "Hell no!" However, all it takes is a little programing and you would.

When that doesn't work the Knights (military) are engaged. However, it's easier to control someone without force. You can even be indoctrinated into killing your brother or sister.

64 Bit – 64 I-Ching – 64 Codons (code ons or offs)





Cut the person in half. Cut them off from their mother. This is exactly what has happened. In more ways than you might realize. How many people know how to grow their own food? How many people consider the Earth on a daily basis. Without the Earth we would not have food, water or air.

# **CONTROL** of Your Mind, Body and Soul



#### Divine Stewards



# You Are Divine











## **Energy Body**

# Symbols & Sacred Geometry











I put a lighthouse picture and a picture of the King's Chamber together, because they are very similar. Don't you think?









When you bow your head down slightly, the spine elongates and allows

Chi to flow up the spine much easier.

# sPINe - Stairway to HeAVEN — Antenna Spine WAVE



# Your Chariot / CHAIRot

Sea of Glass – Calm Center

Ezekiel's Vision







#### Ezekiel = God's Strength

"brilliant light surrounded him Like the appearance of a rainbow in the clouds on a rainy day, so was the radiance around him."





#### Ezekiel = God's Strength

"brilliant light surrounded him Like the appearance of a rainbow in the clouds on a rainy day, so was the radiance around him."



#### Love-Note & Spiritual Gifts

# Macro t