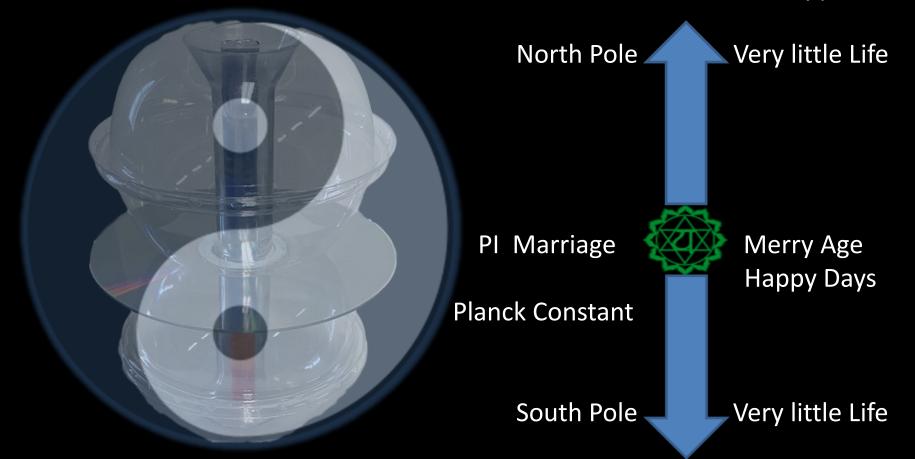

Ezekiel's Vision of God

Inertia Plane = Where God sits!

Life is MOST Abundant and Sustaining at the Inertia Plane. As we diverge from the Inertia Center life becomes more difficult, less abundant and more suppressed.

## Our SOULare System

Earth resides in a very small spectrum of Time and Space. Life ceases to exist or is greatly suppressed if you move the plan-it just a little out of its chosen spot.