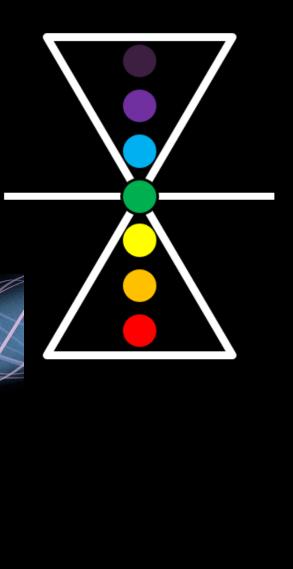

#### Round and Round

Focused "out there" we look at the swirling Toroidal Field and miss the Core or Heart of the MATTER. The field is the Radio-ation of our Station!

The Torsion Tube aka Torah with its 7 seals aka chakras is the Dialer.

It is inertia aka Pure
Potentiality. The Toroidal
Field radiates from the toRAh
Tube. By looking out we
become focused on the echo
of creation NOT creation
itself!

# Toroidal (round dial) & toRAh Tube