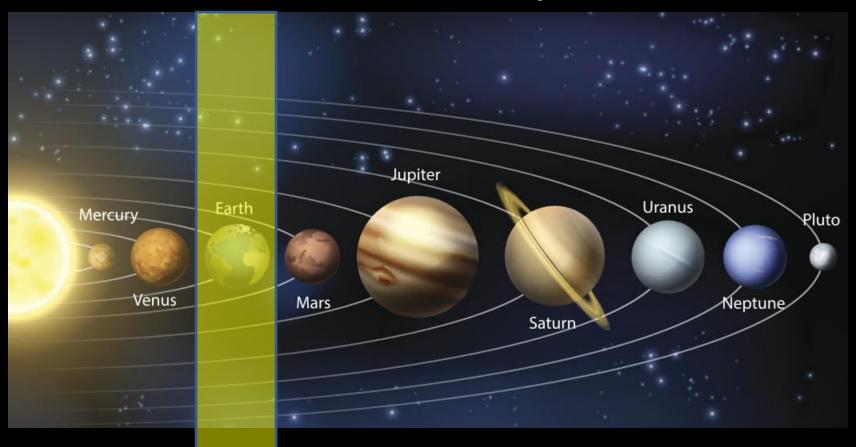

## Our SOULare System

Earth resides in a very small spectrum of Time and Space. Life ceases to exist or is greatly suppressed if you move the plan-it just a little out of its chosen spot.

#### Our **SOUL**are System

Earth resides in a very small spectrum of Time and Space. Life ceases to exist or is greatly suppressed if you move the plan-it just a little out of its chosen spot.