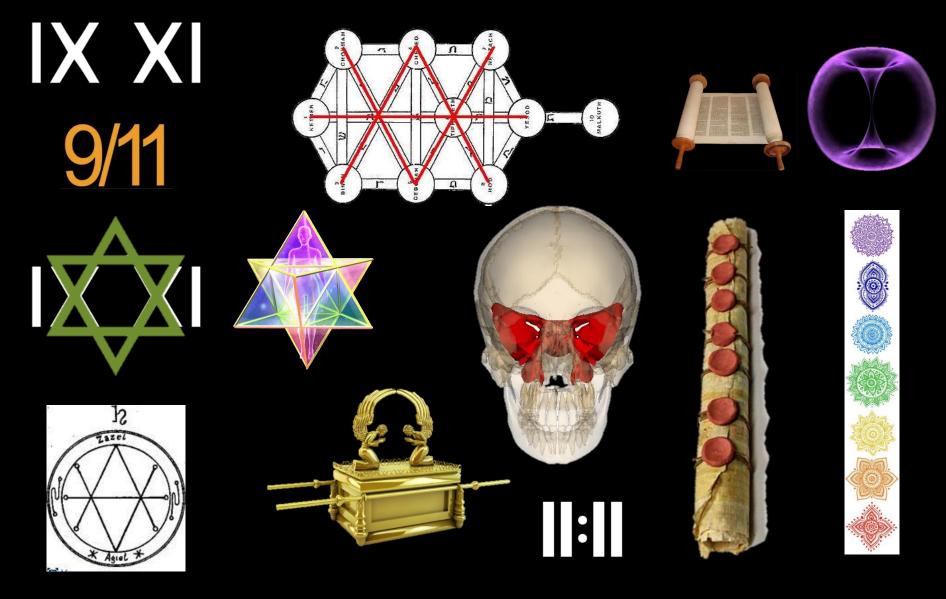

#### Saturn – Control

the 10 is marked through... 9/11

#### Saturn – Control

10 reduces to 1, which represents self-responsibility. Taking ownership of our thoughts, feelings, words and actions. There are select groups of people on this planet trying to control the rest of us. They do not want us to become self-empowered and self-governed. They have been taking away the most precious gift we were given by Source...our will. Our ability and freedom to choose for ourselves. They control us by keeping us in 9/11 (emergency states) which usually limits Spiritual emergence.

9/11 IX XI