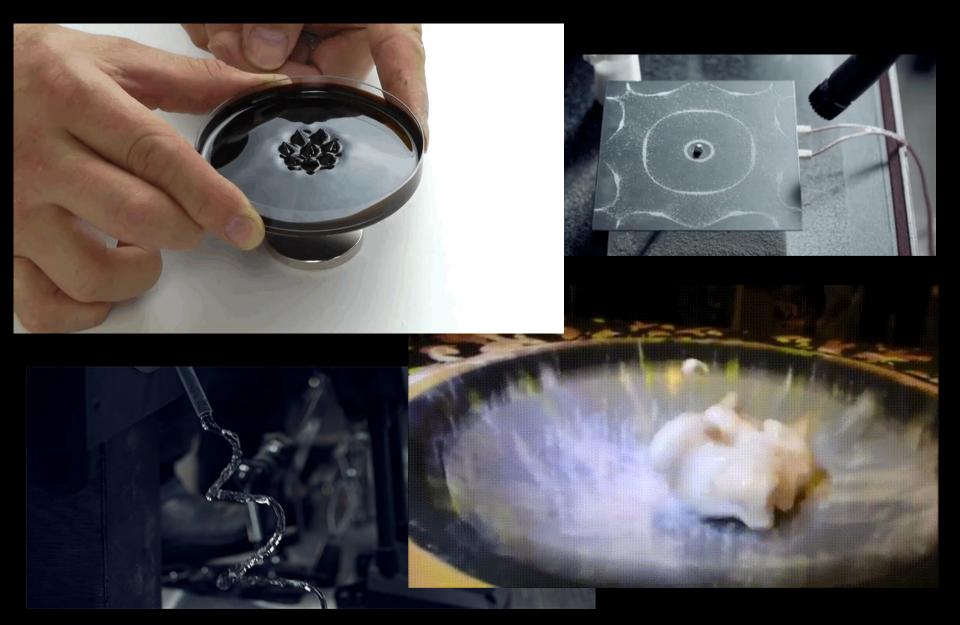

#### Cymatics – Ferrofluid = Physical Reality

Cymatics shows that sound projected onto a flat piece of metal will not only create distinctive shapes but also 3d structures.

Frequency will change the shape of water while it is flowing. Our bodies are 70 to 90% water.

## Cymatics - Ferrofluid = Physical Reality

#### Put the Needle On the Record

So what if you and I are doing the same thing by projecting frequencies via our thoughts and feelings onto our individual and collective Inertia / Accretion Disks???

Much like a laser plays a DVD and an image shows up. We pull certain things into existence by the accidental or intentional focusing of our consciousness. Each body part's manifested states (well or diseased) is a reflection of what it being highlighted on the DVD.