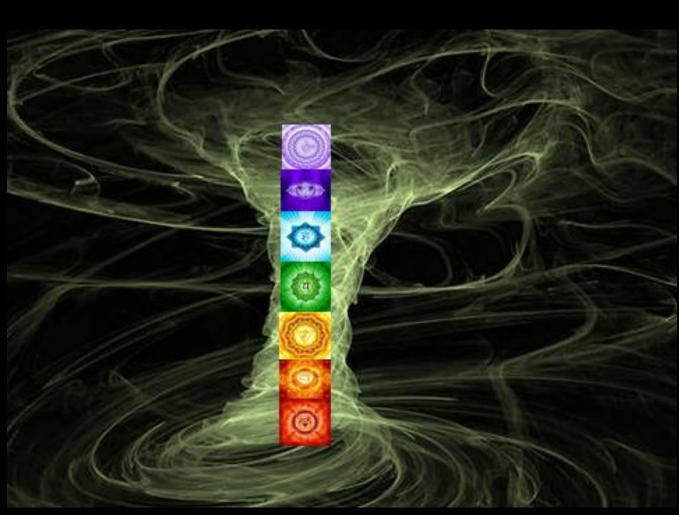

#### Round and Round

Focused "out there" we look at the swirling Toroidal Field and miss the Core or Heart of the MATTER. The field is the Radio-ation of our Station!

The Torsion Tube aka Torah with its 7 seals aka chakras is the Dialer.

It is inertia aka Pure
Potentiality. The Toroidal
Field radiates from the toRAh
Tube. By looking out we
become focused on the echo
of creation NOT creation
itself!

# Toroidal (round dial) & toRAh Tube