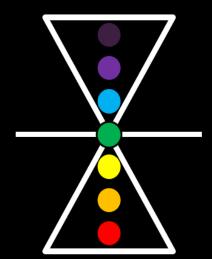

#### Put the Needle On the Record

So what if you and I are doing the same thing by projecting frequencies via our thoughts and feelings onto our individual and collective Inertia / Accretion Disks???

Much like a laser plays a DVD and an image shows up. We pull certain things into existence by the accidental or intentional focusing of our consciousness. Each body part's manifested states (well or diseased) is a reflection of what it being highlighted on the DVD.

### Put the Needle On the Record

If this is true than change can be instantaneous!! Change the frequency and the shape changes instantly!!!