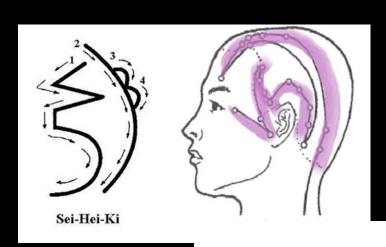

#### Sei He Ki the Arc

#### Clearing the Temple

Clear the Gall Bladder by tapping GB1 (the temple area) and then drawing the Reiki Symbol Sei Hei Ki on the side of your head.