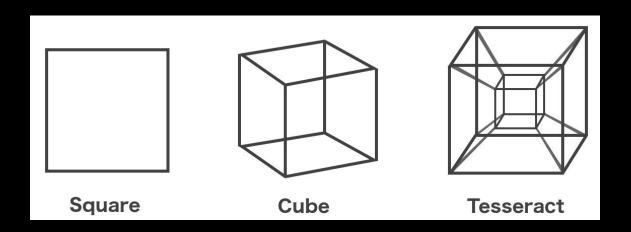

#### tEsSERaCT = SECRET - TESsERACt- CREATES

In geometry, the tesseract is the four-dimensional analogue of the cube; the tesseract is to the cube as the cube is to the square. Just as the surface of the cube consists of six square faces, the hypersurface of the tesseract consists of eight cubical cells.

The tesseract is also called an eight-cell, C8, (regular) octachoron, octahedroid,[1] cubic prism, and tetracube.[2] It is the four-dimensional hypercube, or 4-cube as a part of the dimensional family of hypercubes or "measure polytopes".[3]

According to the Oxford English Dictionary, the word tesseract was coined and first used in 1888 by Charles Howard Hinton in his book A New Era of Thought, from the Greek τέσσερεις ακτίνες (téssereis aktines, "four rays"), referring to the four lines from each vertex to other vertices.[4] In this publication, as well as some of Hinton's later work, the word was occasionally spelled "tessaract".