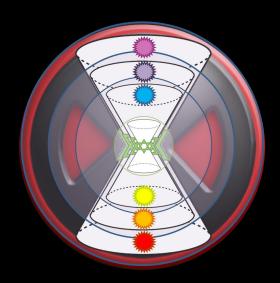

# Maps within Maps – Wheels within Wheels

Our energy body is identical to a black hole

#### Emit = timE

The energy/light that is emiTed by the Blackhole is what we experience as Time.

When we get caught up in external happenings we are pulled out of our Center aka SingYOUlarity!

In the Heart Center aka the Holy Grail (Sacred Vessel), you will find the SingYOUlarity. It is where Male and Female, Future and Past meet. It is where everything meets!

#### Round and Round We Go

One of the most important aspect of this Joining Place is the Inertia Plane aka Accretion Disk. It is the flat disk part. However, it is nothing flat about it.

Black hole

#### Round and Round We Go

Zoom into the galaxy's accretion disk and it full of substance!

#### The Point

Now here is the main point I working to! It is a bit tricky to explain.

The matter (round particles) from quarks to planets come from the womb aka blackhole in the center of the galaxy.

What shows up is based on the Light of Consciousness aka Laser Focus of Big Consciousness.