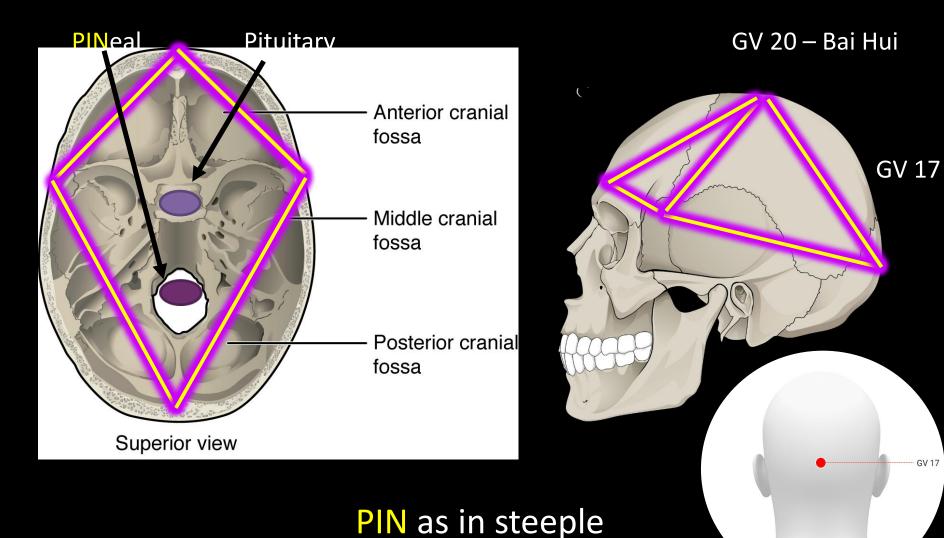

# Symbols & Sacred Geometry

I put a lighthouse picture and a picture of the King's Chamber together, because they are very similar. Don't you think?

When you bow your head down slightly, the spine elongates and allows

Chi to flow up the spine much easier.

# sPINe - Stairway to HeAVEN — Antenna Spine WAVE