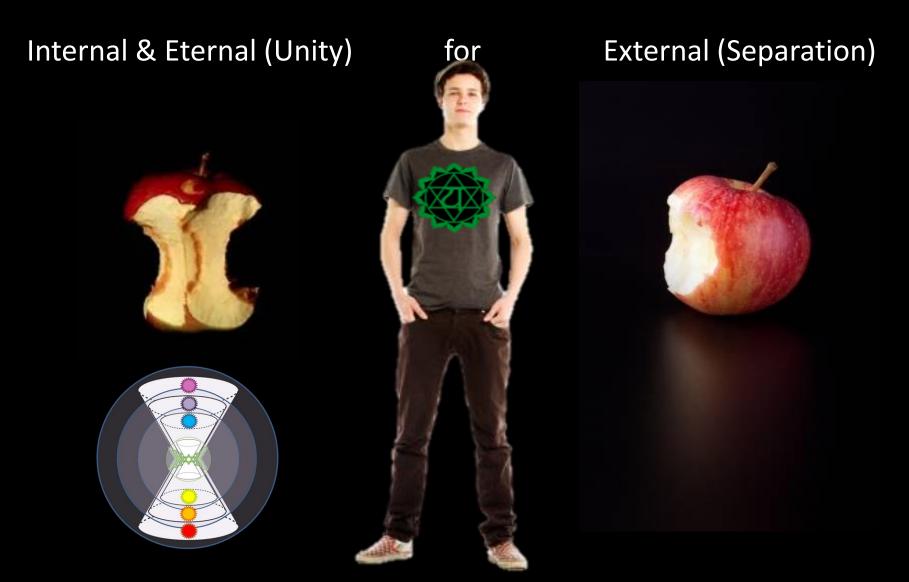

#### Seed of Life

We, like this apple, have the same make up as the universe. Everything that is in this universe came from inside itself. Just like an apple seed has a tree some 1,000x and in some cases more than its seed size.

There is also Sacred Geometry aka Life's Structure in the apple as in ourselves.

#### Seed of Life

Each apple has the seeds of new trees (universes) that will give birth to new apples, and so on.

A female child is born with most of the eggs she will ever have numbering in the 100,000s.

# Seed of Life

The tiny seed contains the Source-Code to become a tree and birth new life itself!

Nursery = MULTIVERSE!