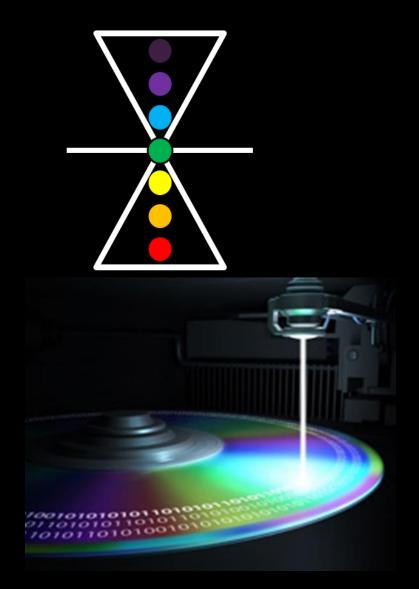

#### Put the Needle On the Record

So what if you and I are doing the same thing by projecting frequencies via our thoughts and feelings onto our individual and collective Inertia / Accretion Disks???

Much like a laser plays a DVD and an image shows up. We pull certain things into existence by the accidental or intentional focusing of our consciousness. Each body part's manifested states (well or diseased) is a reflection of what it being highlighted on the DVD.

### Put the Needle On the Record

If this is true than change can be instantaneous!! Change the frequency and the shape changes instantly!!!