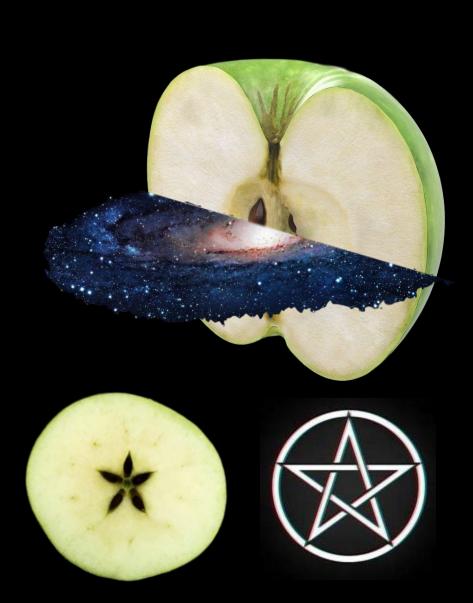

#### Seed of Life

We, like this apple, have the same make up as the universe. Everything that is in this universe came from inside itself. Just like an apple seed has a tree some 1,000x and in some cases more than its seed size.

There is also Sacred Geometry aka Life's Structure in the apple as in ourselves.

#### Seed of Life

Each apple has the seeds of new trees (universes) that will give birth to new apples, and so on.

A female child is born with most of the eggs she will ever have numbering in the 100,000s.

# Seed of Life

The tiny seed contains the Source-Code to become a tree and birth new life itself!

Nursery = MULTIVERSE!