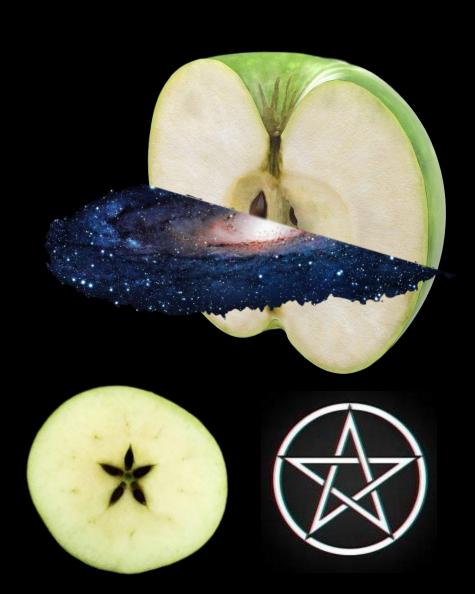

#### Seed of Life

We, like this apple, have the same make up as the universe. Everything that is in this universe came from inside itself. Just like an apple seed has a tree some 1,000x and in some cases more than its seed size.

There is also Sacred Geometry aka Life's Structure in the apple as in ourselves.

#### Seed of Life

Each apple has the seeds of new trees (universes) that will give birth to new apples, and so on.

A female child is born with most of the eggs she will ever have numbering in the 100,000s.

# Seed of Life

The tiny seed contains the Source-Code to become a tree and birth new life itself!

Nursery = MULTIVERSE!