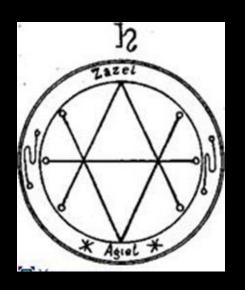

## Macro to Micro – God's Divine Design

Saturn is governed by the 10<sup>th</sup> sign.

#### Saturn – Control

the 10 is marked through... 9/11

#### Saturn – Control

10 reduces to 1, which represents self-responsibility. Taking ownership of our thoughts, feelings, words and actions. There are select groups of people on this planet trying to control the rest of us. They do not want us to become self-empowered and self-governed. They have been taking away the most precious gift we were given by Source...our will. Our ability and freedom to choose for ourselves. They control us by keeping us in 9/11 (emergency states) which usually limits Spiritual emergence.