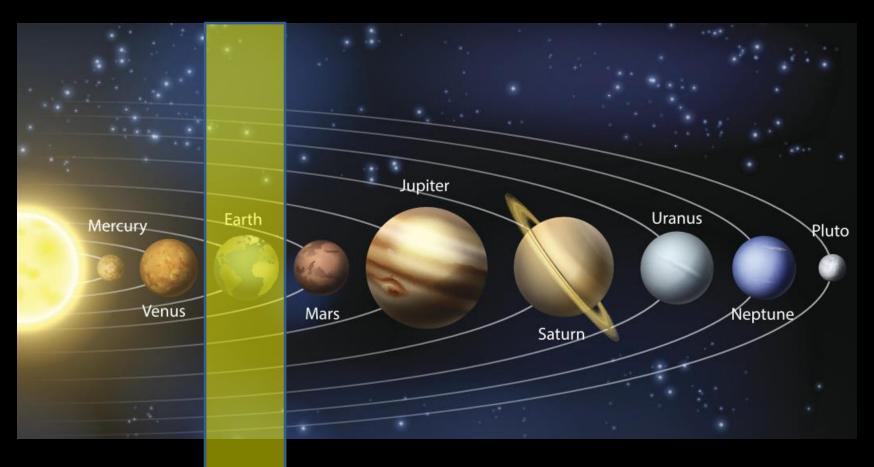

## Our SOULare System

Earth resides in a very small spectrum of Time and Space. Life ceases to exist or is greatly suppressed if you move the plan-it just a little out of its chosen spot.

#### Our **SOUL**are System

Earth resides in a very small spectrum of Time and Space. Life ceases to exist or is greatly suppressed if you move the plan-it just a little out of its chosen spot.