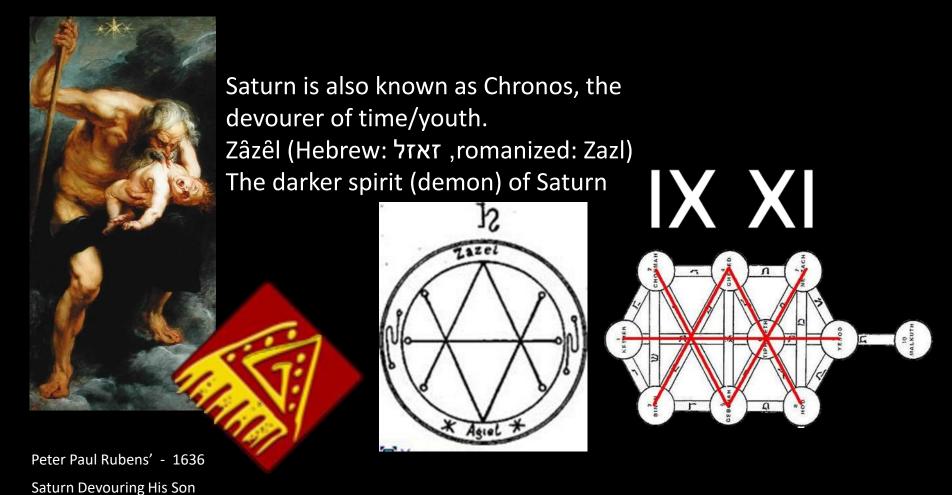

## Macro to Micro – God's Divine Design

Saturn is governed by the 10<sup>th</sup> sign.

#### Saturn – Control

the 10 is marked through... 9/11

#### Saturn – Control

10 reduces to 1, which represents self-responsibility. Taking ownership of our thoughts, feelings, words and actions. There are select groups of people on this planet trying to control the rest of us. They do not want us to become self-empowered and self-governed. They have been taking away the most precious gift we were given by Source...our will. Our ability and freedom to choose for ourselves. They control us by keeping us in 9/11 (emergency states) which usually limits Spiritual emergence.