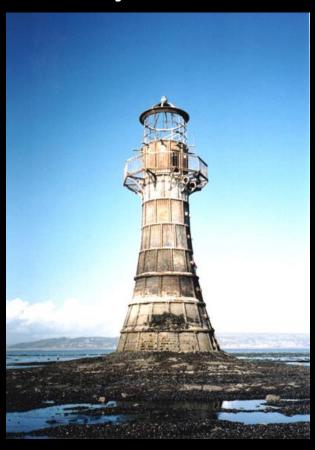

# Symbols & Sacred Geometry

I put a lighthouse picture and a picture of the King's Chamber together, because they are very similar. Don't you think?

When you bow your head down slightly, the spine elongates and allows