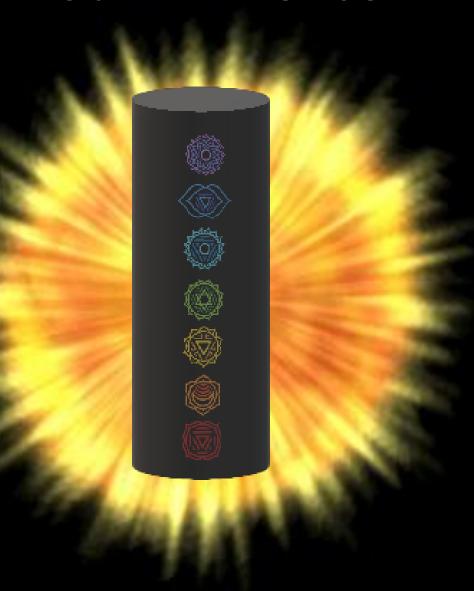

#### Round and Round

Focused "out there" we look at the swirling Toroidal Field and miss the Core or Heart of the MATTER. The field is the Radio-ation of our Station!

The Torsion Tube aka Torah with its 7 seals aka chakras is the Dialer.

# Toroidal (round dial) & toRAh Tube

#### The Way - Christhood

Christ showed us a way. He did it himself and he helped others do the same.

- 1. He completely aligned with Source aka Life-Giving and Supporting.
  - 2. He opened the seven seals. Life aka Love aka God aka Source poured through every aspect of his being...Love was in his Thoughts, Visuals, Words, Passion, Intent, Feelings and Actions!
    - 3. He surrogate healed the people and planet. Energy-works...