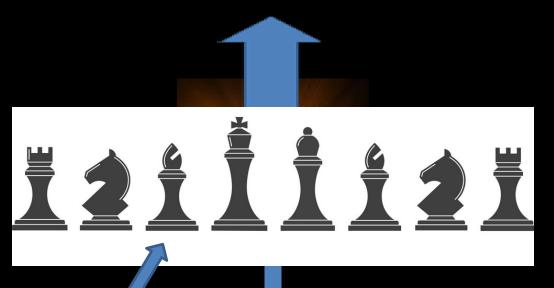

#### SOURCE

Notice how the Bishop flank the King and Queen. The Knights (military) are second.

It easier to control people
when you tell them they are
separate from their creator
and program them as
worthless sinners who need to
appease a jealous God who
created them.

#### Separate from Source

When your heart and mind are riddled with programs, they are easy to control. If the military showed up on your doorstep and said, "Kill your neighbor." You would be like. "Hell no!" However, all it takes is a little programing and you would.

When that doesn't work the Knights (military) are engaged. However, it's easier to control someone without force. You can even be indoctrinated into killing your brother or sister.

64 Bit – 64 I-Ching – 64 Codons (code ons or offs)