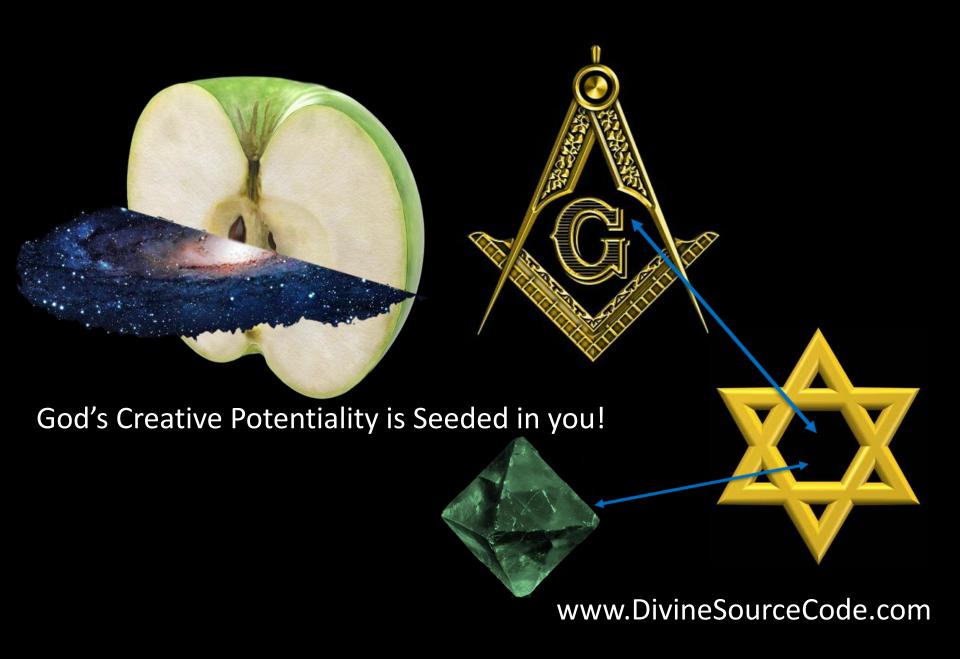

#### Seed of Life

We, like this apple, have the same make up as the universe. Everything that is in this universe came from inside itself. Just like an apple seed has a tree some 1,000x and in some cases more than its seed size.

#### **Everything Comes from the Seed**

The Seed of Life is at the center of your being.

You were born with the Seed of God within you! The 'God Spot' is in the center of your being. This is where you Access and BROADcast God's creative potential seeded in YOU!!!