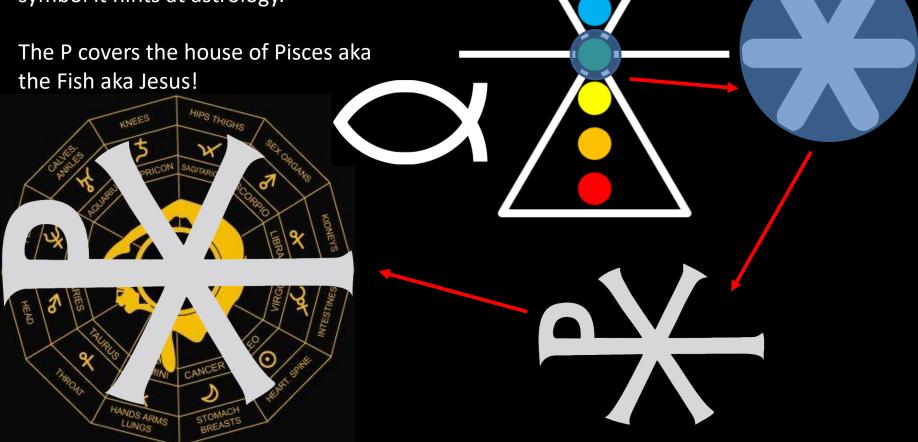

This is the space Jesus accessed and became Christ or a Spiritually CHRISTened being.

Where the paths meet in the middle you get an asterisk symbol, which means Small Star in Greek. A star is a sun or a small **SON** of a sun!

Chi Rho is an ancient symbol for Christ.

You might say, "Jon the Chi Rho is not turned the right way." To which I would answer that if you rotate the symbol it hints at astrology.

The **Great I am** and your True-Self are located in that space in between everything and where everything meets! The space between breaths...between future and past.