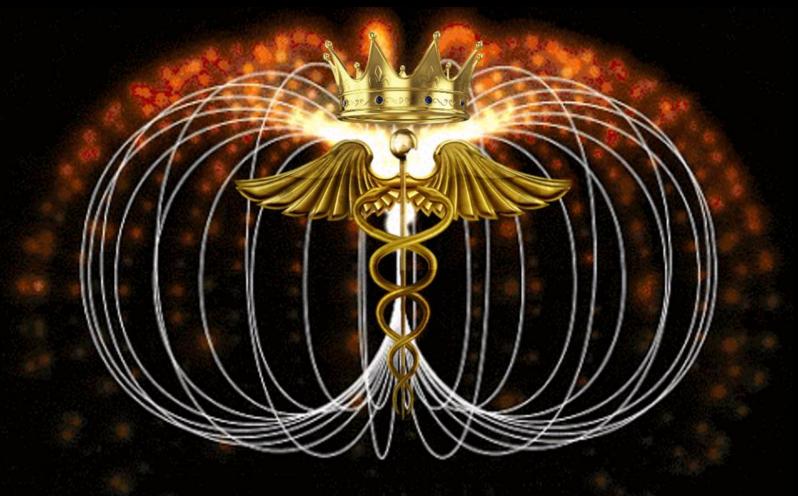

## **Energy Body**

# Maps within Maps – Wheels within Wheels

Our energy body is identical to a black hole

#### Emit = timE

The energy/light that is emiTed by the Blackhole is what we experience as Time.

When we get caught up in external happenings we are pulled out of our Center aka SingYOUlarity!

In the Heart Center aka the Holy Grail (Sacred Vessel), you will find the SingYOUlarity. It is where Male and Female, Future and Past meet. It is where everything meets!