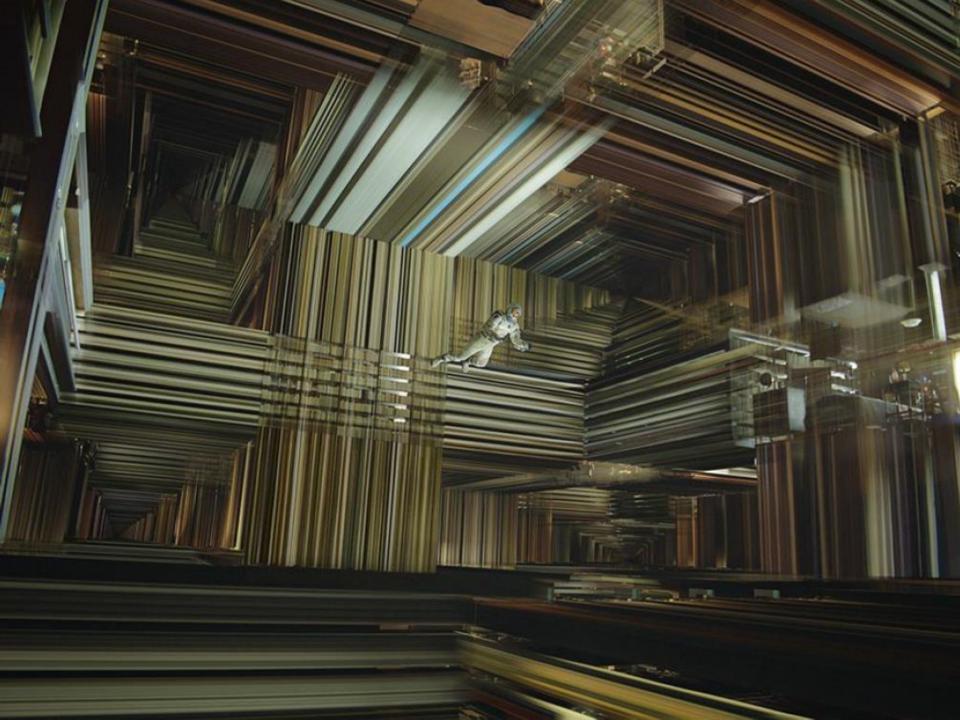

#### **INTERSTELLAR**

This is what happens after being pulled into a Black Hole.

#### **VIDEO**

Inside Tesseract

"They didn't bring us here at all. We brought ourselves here! I brought myself here!"

Your Connections are your guidance System! Your connection to people is quantifiable/measurable.