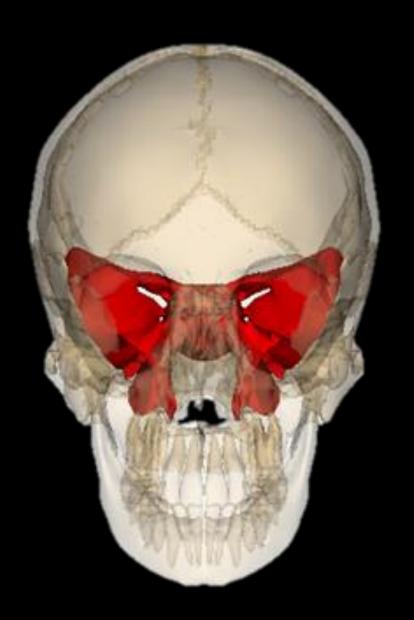

## LOOK OUT!!!

This tendency to look out instead of in shows up in many different ways. For example, the Star Tetrahedron aka Mer Ka Ba shape is focused on when the heart of the matter happens to be what the Star Tetrahedron is born from.

At the center of the Star Tetrahedron is the Octahedron. One of Plato's Platonic Solids. It represents the Air element, which is the element of the Heart Chakra. The Mer Ka Ba is a stellated Octahedron.