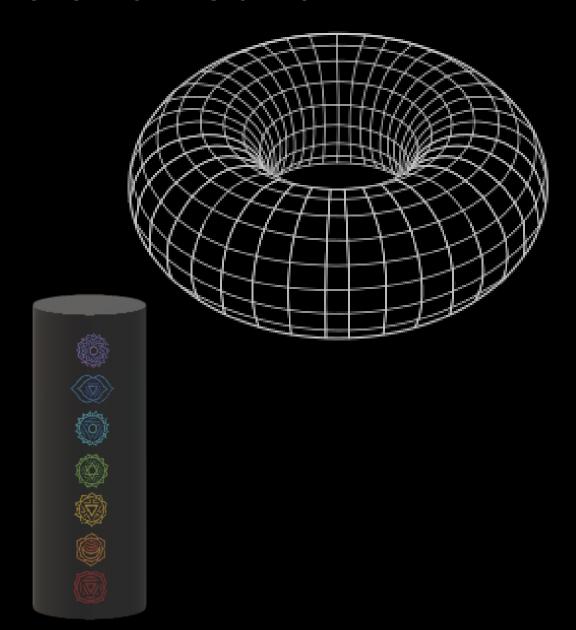

#### Round and Round

Focused "out there" we look at the swirling Toroidal Field and miss the Core or Heart of the MATTER. The field is the Radio-ation of our Station!

The Torsion Tube aka Torah with its 7 seals aka chakras is the Dialer.

It is inertia aka Pure
Potentiality. The Toroidal
Field radiates from the toRAh
Tube. By looking out we
become focused on the echo
of creation NOT creation
itself!

# Toroidal (round dial) & toRAh Tube