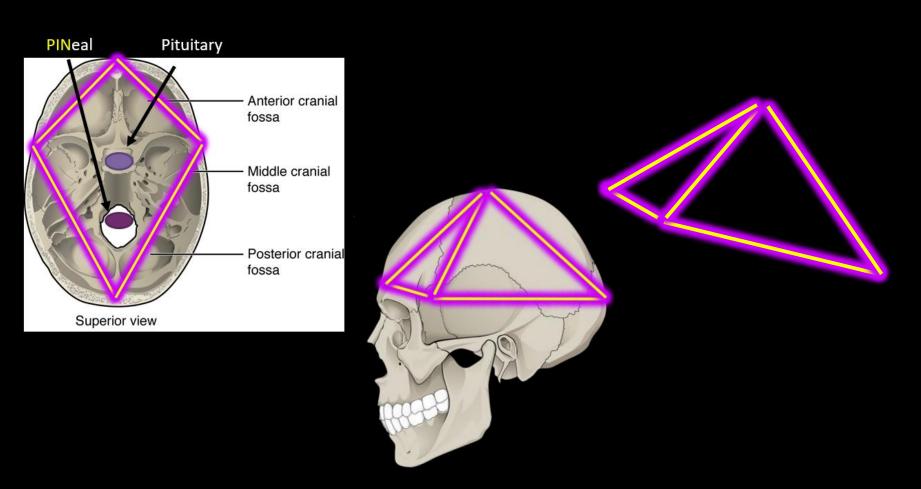

# Symbols & Sacred Geometry

I put a lighthouse picture and a picture of the King's Chamber together, because they are very similar. Don't you think?

When you bow your head down slightly, the spine elongates and allows

Chi to flow up the spine much easier.

# sPINe - Stairway to HeAVEN — Antenna Spine WAVE