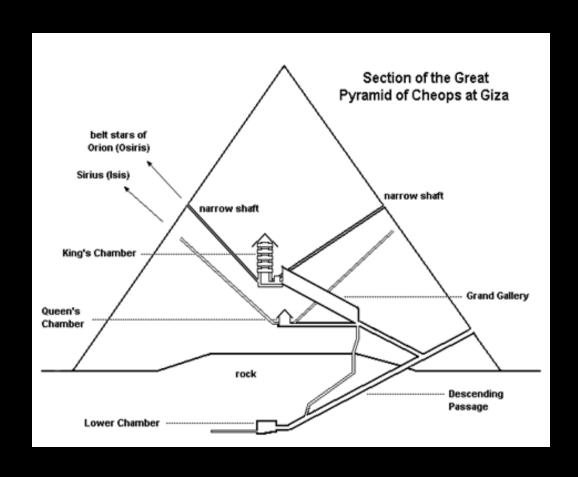

# Symbols & Sacred Geometry

I put a lighthouse picture and a picture of the King's Chamber together, because they are very similar. Don't you think?

When you bow your head down slightly, the spine elongates and allows