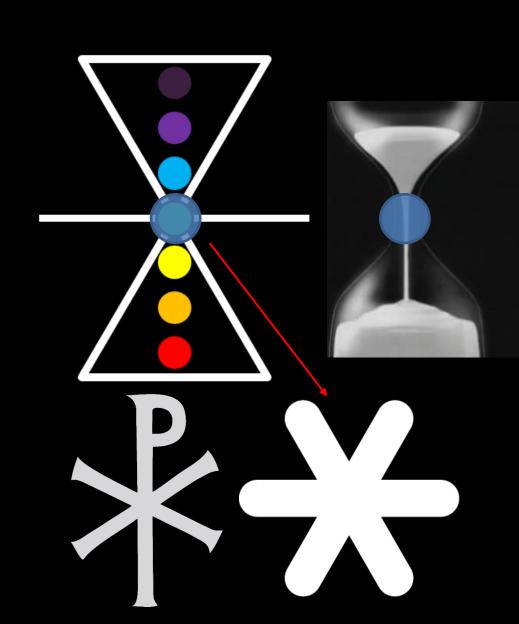

#### Emit = timE

The energy/light that is emiTed by the Blackhole is what we experience as Time.

When we get caught up in external happenings we are pulled out of our Center aka SingYOUlarity!

In the Heart Center aka the Holy Grail (Sacred Vessel), you will find the SingYOUlarity. It is where Male and Female, Future and Past meet. It is where everything meets!

This is the space Jesus accessed and became Christ or a Spiritually CHRISTened being.

Where the paths meet in the middle you get an asterisk symbol, which means Small Star in Greek. A star is a sun or a small **SON** of a sun!

Chi Rho is an ancient symbol for Christ.

You might say, "Jon the Chi Rho is not turned the right way." To which I would answer that if you rotate the symbol it hints at astrology.

The **Great I am** and your True-Self are located in that space in between everything and where everything meets! The space between breaths...between future and past.