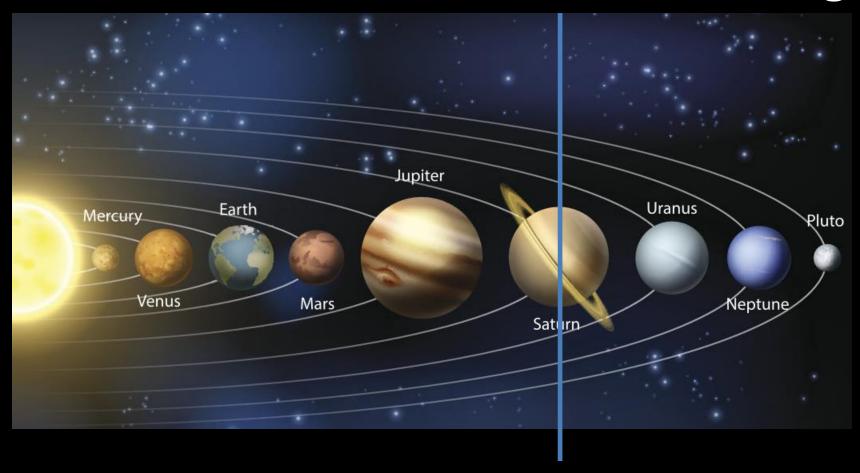

## Our SOULare System

Earth resides in a very small spectrum of Time and Space. Life ceases to exist or is greatly suppressed if you move the plan-it just a little out of its chosen spot.

#### Our **SOUL**are System

Earth resides in a very small spectrum of Time and Space. Life ceases to exist or is greatly suppressed if you move the plan-it just a little out of its chosen spot.