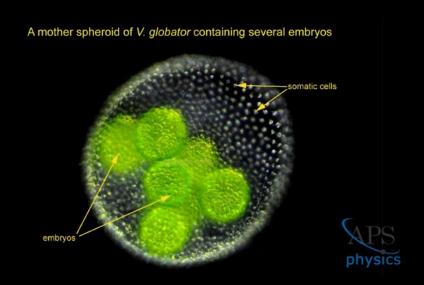

#### tEsSERaCT – A Living Organism Folding In On Itself

Volvox is a polyphyletic genus of chlorophyte green algae in the family Volvocaceae. It forms spherical colonies of up to 50,000 cells. They live in a variety of freshwater habitats, and were first reported by Antonie van Leeuwenhoek in 1700.

## VIDEO TURNING IN ON ITSELF

After cell division is complete, the embryos INVERT to finish their embryogenesis.

em·bry·o·gen·e·sis ¡embrēō'jenəsəs/Submit nounBIOLOGY the formation and development of an embryo.