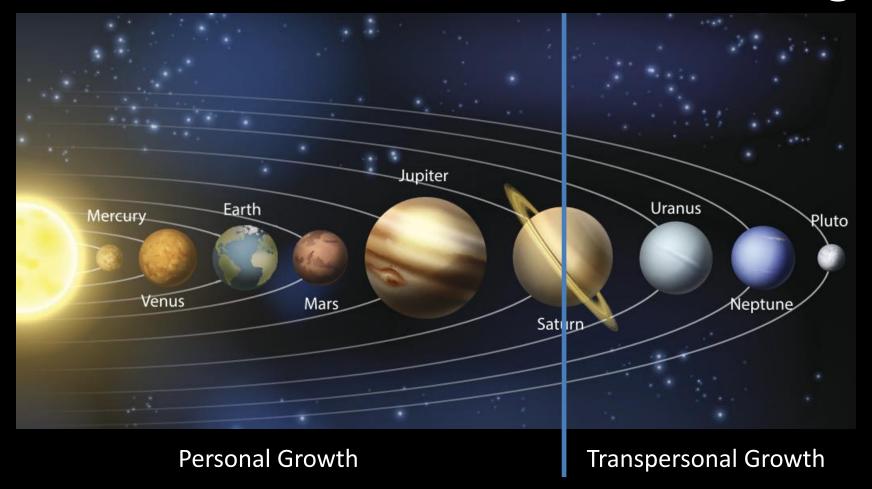

## Our SOULare System

Earth resides in a very small spectrum of Time and Space. Life ceases to exist or is greatly suppressed if you move the plan-it just a little out of its chosen spot.

#### Our **SOUL**are System

Earth resides in a very small spectrum of Time and Space. Life ceases to exist or is greatly suppressed if you move the plan-it just a little out of its chosen spot.