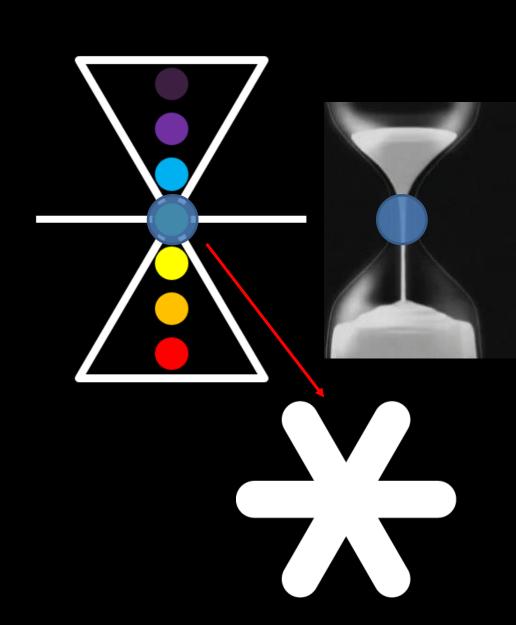

#### Emit = timE

The energy/light that is emiTed by the Blackhole is what we experience as Time.

When we get caught up in external happenings we are pulled out of our Center aka SingYOUlarity!

In the Heart Center aka the Holy Grail (Sacred Vessel), you will find the SingYOUlarity. It is where Male and Female, Future and Past meet. It is where everything meets!

This is the space Jesus accessed and became Christ or a Spiritually CHRISTened being.

Where the paths meet in the middle you get an asterisk symbol, which means Small Star in Greek. A star is a sun or a small **SON** of a sun!

Chi Rho is an ancient symbol for Christ.

You might say, "Jon the Chi Rho is not turned the right way." To which I would answer that if you rotate the symbol it hints at astrology.

The **Great I am** and your True-Self are located in that space in between everything and where everything meets! The space between breaths...between future and past.