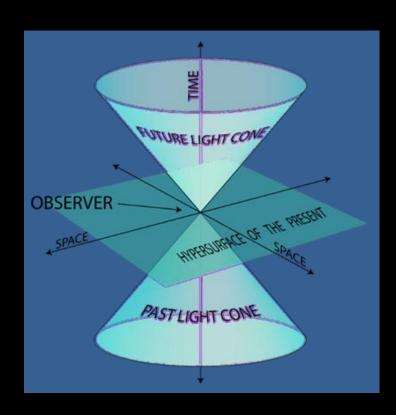

# Your Chariot / CHAIRot

Sea of Glass – Calm Center

Ezekiel's Vision

#### Ezekiel = God's Strength

"brilliant light surrounded him Like the appearance of a rainbow in the clouds on a rainy day, so was the radiance around him."