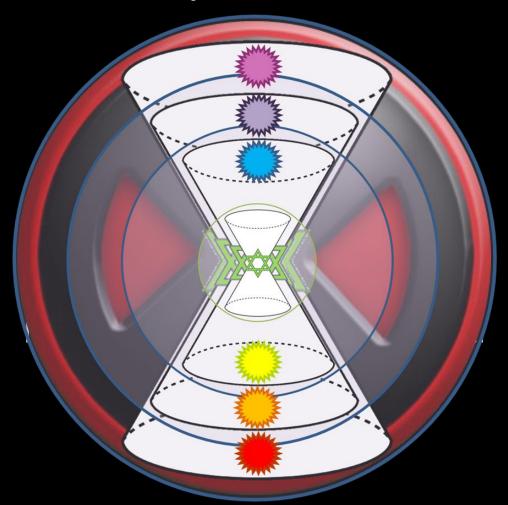

#### Round and Round

Focused "out there" we look at the swirling Toroidal Field and miss the Core or Heart of the MATTER. The field is the Radio-ation of our Station!

The Torsion Tube aka Torah with its 7 seals aka chakras is the Dialer.

It is inertia aka Pure
Potentiality. The Toroidal
Field radiates from the toRAh
Tube. By looking out we
become focused on the echo
of creation NOT creation
itself!

# Toroidal (round dial) & toRAh Tube