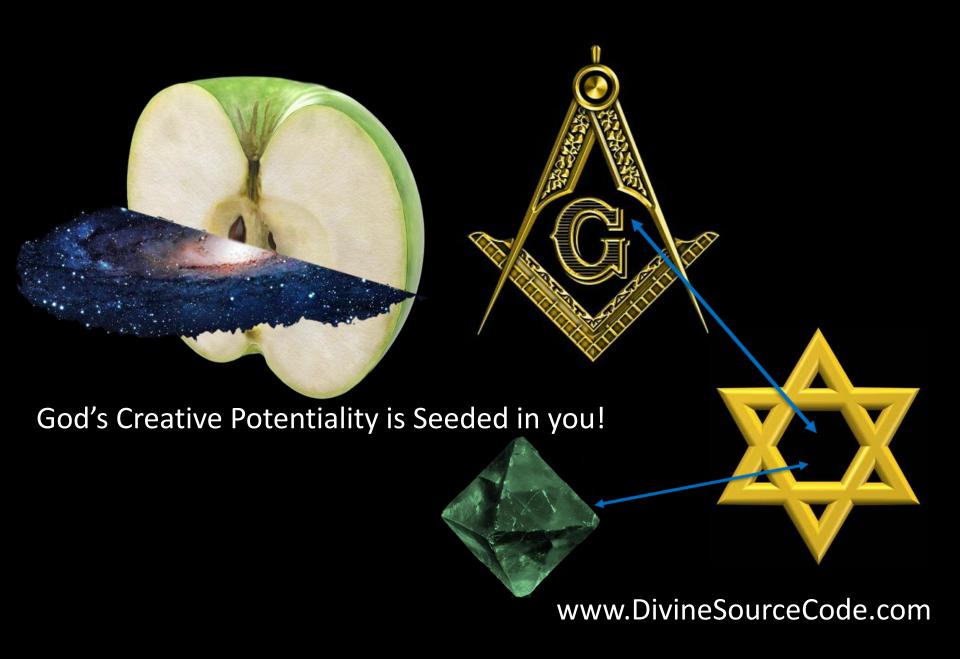

#### Seed of Life

We, like this apple, have the same make up as the universe. Everything that is in this universe came from inside itself. Just like an apple seed has a tree some 1,000x and in some cases more than its seed size.

There is also Sacred Geometry aka Life's Structure in the apple as in ourselves.

#### Seed of Life

Each apple has the seeds of new trees (universes) that will give birth to new apples, and so on.

A female child is born with most of the eggs she will ever have numbering in the 100,000s.

# Seed of Life

The tiny seed contains the Source-Code to become a tree and birth new life itself!

Nursery = MULTIVERSE!

#### **Everything Comes from the Seed**

The Seed of Life is at the center of your being.

You were born with the Seed of God within you! The 'God Spot' is in the center of your being. This is where you Access and BROADcast God's creative potential seeded in YOU!!!