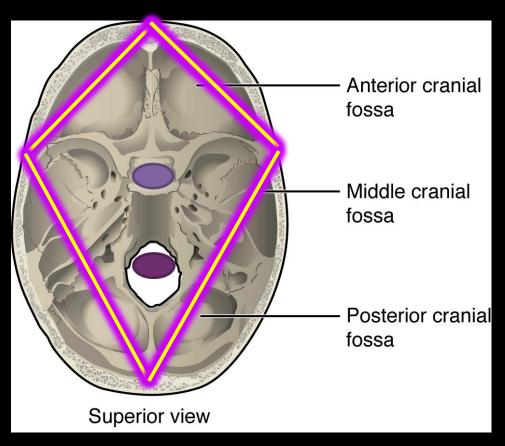

# Symbols & Sacred Geometry

I put a lighthouse picture and a picture of the King's Chamber together, because they are very similar. Don't you think?

When you bow your head down slightly, the spine elongates and allows

Chi to flow up the spine much easier.

# sPINe - Stairway to HeAVEN — Antenna Spine WAVE