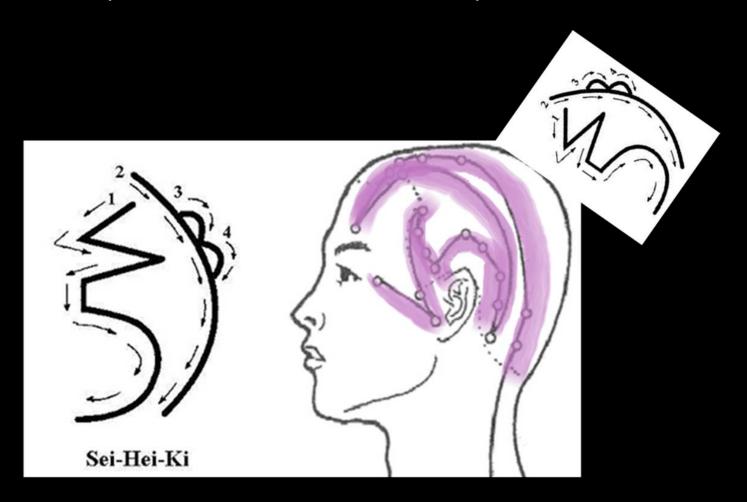

#### Sei He Ki the Arc

#### Clearing the Temple

Clear the Gall Bladder by tapping GB1 (the temple area) and then drawing the Reiki Symbol Sei Hei Ki on the side of your head.