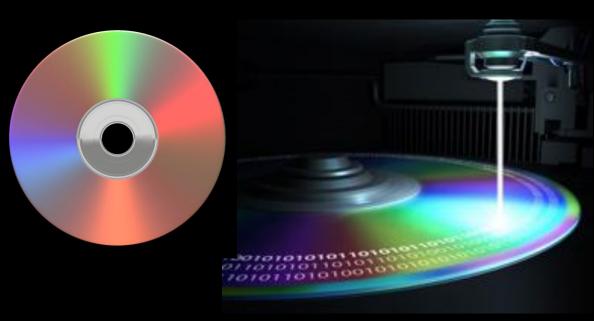

#### Put the Needle On the Record

So what if you and I are doing the same thing by projecting frequencies via our thoughts and feelings onto our individual and collective Inertia / Accretion Disks???

Much like a laser plays a DVD and an image shows up. We pull certain things into existence by the accidental or intentional focusing of our consciousness. Each body part's manifested states (well or diseased) is a reflection of what it being highlighted on the DVD.