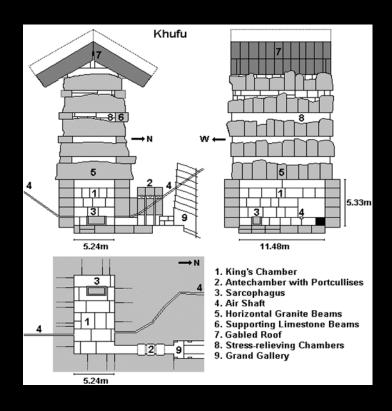

# Symbols & Sacred Geometry

I put a lighthouse picture and a picture of the King's Chamber together, because they are very similar. Don't you think?

When you bow your head down slightly, the spine elongates and allows