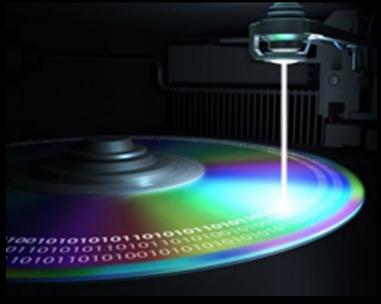

#### Put the Needle On the Record

So what if you and I are doing the same thing by projecting frequencies via our thoughts and feelings onto our individual and collective Inertia / Accretion Disks???

Much like a laser plays a DVD and an image shows up. We pull certain things into existence by the accidental or intentional focusing of our consciousness. Each body part's manifested states (well or diseased) is a reflection of what it being highlighted on the DVD.

### Put the Needle On the Record

If this is true than change can be instantaneous!! Change the frequency and the shape changes instantly!!!