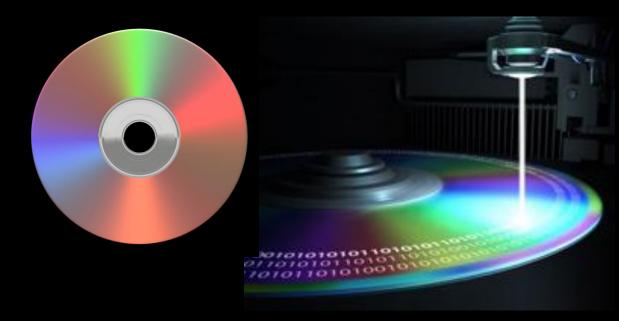

#### Bodywork Proves We Are Fractals

When I got into Bodywork is when I began to wake up and realize that there is more to the body than meets the eyes or hands. Yet...the eyes and hands hold so much information themselves.

Reflexology and Acupuncture prove that our bodies are fractals. All the body and its state of heal or dis-ease are Fractalically reflected in the Face, Tongue, Eyes, Ears, Hands and Feet to name a few. All these parts of the body that reflect the body are like CDs that you can pick up very specific IN-FORM-ation from reading them.

#### Put the Needle On the Record

So what if you and I are doing the same thing by projecting frequencies via our thoughts and feelings onto our individual and collective Inertia / Accretion Disks???

Much like a laser plays a DVD and an image shows up. We pull certain things into existence by the accidental or intentional focusing of our consciousness. Each body part's manifested states (well or diseased) is a reflection of what it being highlighted on the DVD.