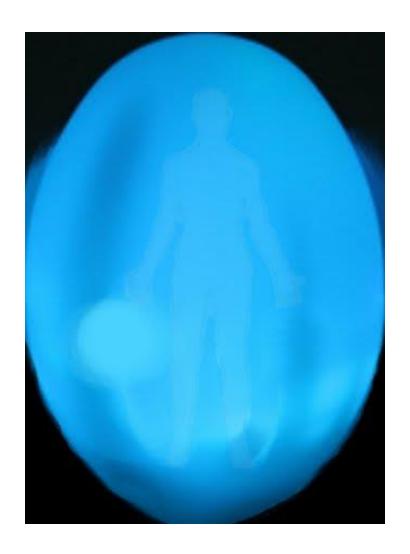

# **Auric Field = Luminous Egg**

In *The Subtle Body in Western Tradition*, Gnostic scholar **G. R. S. Mead** cites the *lost writings of Isadorus*, the husband of Hypatia and one of the last Gnostics who taught at the Mystery School (the Museum) in Alexandria. Isadorus' original work is lost, but it was paraphrased by another writer, Damascius, so a few faint indications of his teachings can be surmised. Isadorus is said to have described the *augoeides*, "golden aura," comparable to the luminous egg of Castandea.

The nature and operation of the *augoiedes*, also called the auric egg, was one of the deepest secrets of the Mysteries. Apparently, a lost treatise of Isadorus stated that the *augoeides* surrounds the human being like an oval membrane, in such a way that the physical body floats in the oval. This is precisely how Castaneda describes the luminous egg.

# **Heart = Assemblage Point**

What direct us to align certain patterns of energy is Intent, which is the force that the Infinite uses to create and manifest everything in the universe. Every being in the universe aligns these patterns of light as directed by the Infinite. The assemblage point is that area on the luminous egg where the energetic patterns of light that our body is made of intersect with the energetic patterns of light of the greater universe. As a result of this alignment, perception occurs.

## **Changing Views – Changing Worlds**

Toltecs don't believe in a quote "physical world" instead the world you perceive as reality is your self-reflection reflected on the round walls of your luminous egg. Your self-reflection is just your life mantra the thoughts you think your agreement that the world is made up of solid objects etc. just how you think the world is, no right way or wrong way, In this way the world can be made to behave more to how you think it is as opposed to the uncertainty that's really out there waiting for you. The key point here is if your assemblage point moves beyond others ability to perceive then you disappear from their view. Examples Angels, Aliens etc.

Mastered...you could tune into what ever reality and what ever level you wanted.

There is a concept of the **assemblage point** the point where awareness is perceived on your luminous egg as this point moves across the luminous egg different possibility become perceivable.