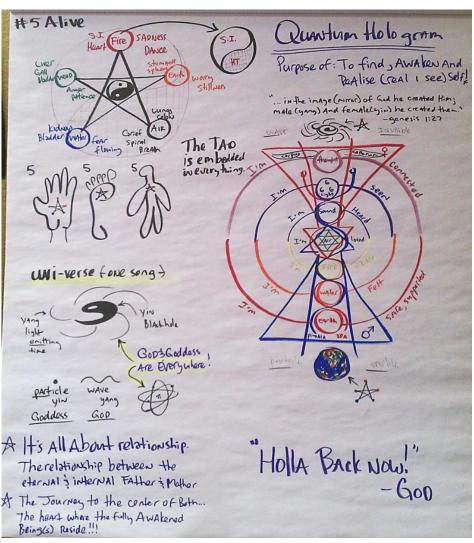

# What do you do when you **REAL**ize (see) the root cause of an experience you prefer to not have or repeat?

1. Focus on re**SOLUTION** 

or

2. Focus on Issue (is you), which according to QP means you will get more of it.

These guys are always focused on what is wrong. I wonder if they are helping to create that which they don't want???

-David Icke

-Alex Jones

cr**EAT**e = what you d**IN**e on (let into your mind and body) is what you create.

The tricky part to changing reality is to be able to see what is holding the energy in a certain pattern which is bringing discomfort (physically, emotionally, mentally and/or energetically) and then turn from it on ALL levels. To even speak of the problem attaches you to it.

#### Seeing the Problem:

Imagine your problem as Medusa. The world reflects your problems to you through the Multi-Layered Quantum Hologram. In seeing the reflection you can begin to move away from the pattern, but if you choose to continually look at your problems you will become as stone!!!

#### Making a Change:

This makes me thing of the story of Sodom and Gomorra. When you start to walk away from what you do not want...DON'T TURN BACK!!...or you will become frozen...stuck.

# It's ALL a Hologram

Hologram = Messages reflected in empty space.

God is calling out to you asking you to Holla Back aka wakeup to your true-self!!

The Dream

Awakening