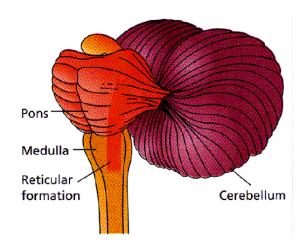

# Better question, what does Ganesh represent?

Ganesh represents the reptilian brain:

Pons = Face Cerebellum = Ears Brain Stem = Trunk Trigeminal Nerves = Tusk