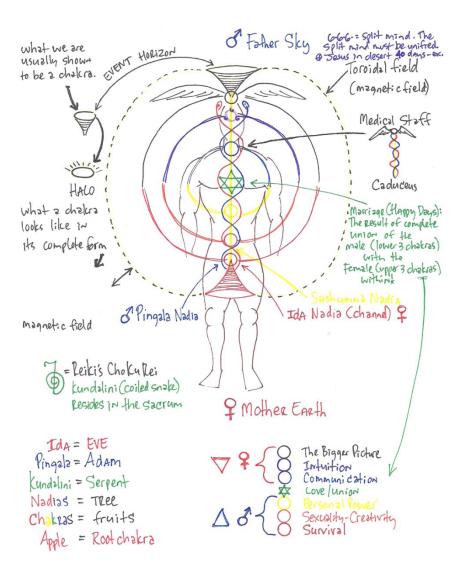

# **Heart = Assemblage Point**

What direct us to align certain patterns of energy is Intent, which is the force that the Infinite uses to create and manifest everything in the universe. Every being in the universe aligns these patterns of light as directed by the Infinite. The assemblage point is that area on the luminous egg where the energetic patterns of light that our body is made of intersect with the energetic patterns of light of the greater universe. As a result of this alignment, perception occurs.

The vortex of the energy field is called "THE ASSEMBLAGE POINT'
The position shown is the location and alignment for
optimum mental and physical health (organ and glandular synergy)

## **Changing Views – Changing Worlds**

Toltecs don't believe in a quote "physical world" instead the world you perceive as reality is your self-reflection reflected on the round walls of your luminous egg. Your self-reflection is just your life mantra the thoughts you think your agreement that the world is made up of solid objects etc. just how you think the world is, no right way or wrong way, In this way the world can be made to behave more to how you think it is as opposed to the uncertainty that's really out there waiting for you. The key point here is if your assemblage point moves beyond others ability to perceive then you disappear from their view. Examples Angels, Aliens etc.

Mastered...you could tune into what ever reality and what ever level you wanted.

There is a concept of the **assemblage point** the point where awareness is perceived on your luminous egg as this point moves across the luminous egg different possibility become perceivable.