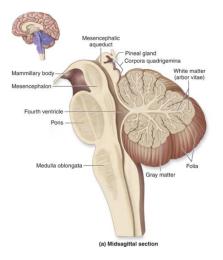

# Better question, what does Ganesh represent?

Ganesh represents the reptilian brain:

Pons = Face Cerebellum = Ears Brain Stem = Trunk Trigeminal Nerves = Tusk