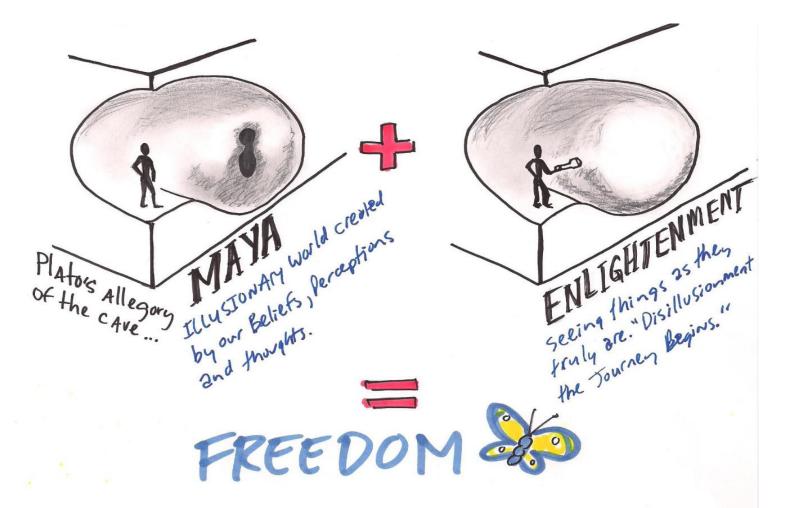

# It's ALL a Hologram

Hologram = Messages reflected in empty space.

God is calling out to you asking you to Holla Back aka wakeup to your true-self!!

The Dream

Awakening

## **Changing Views – Changing Worlds**

Toltecs don't believe in a quote "physical world" instead the world you perceive as reality is your self-reflection reflected on the round walls of your luminous egg. Your self-reflection is just your life mantra the thoughts you think your agreement that the world is made up of solid objects etc. just how you think the world is, no right way or wrong way, In this way the world can be made to behave more to how you think it is as opposed to the uncertainty that's really out there waiting for you. The key point here is if your assemblage point moves beyond others ability to perceive then you disappear from their view. Examples Angels, Aliens etc.

Mastered...you could tune into what ever reality and what ever level you wanted.

There is a concept of the **assemblage point** the point where awareness is perceived on your luminous egg as this point moves across the luminous egg different possibility become perceivable.