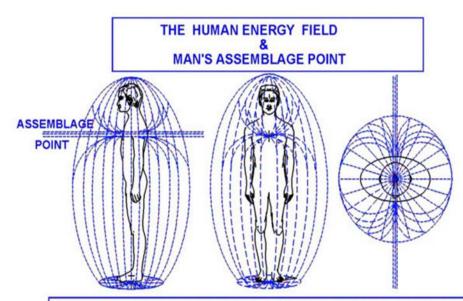

# **Auric Field = Luminous Egg**

In *The Subtle Body in Western Tradition*, Gnostic scholar **G. R. S. Mead** cites the *lost writings of Isadorus*, the husband of Hypatia and one of the last Gnostics who taught at the Mystery School (the Museum) in Alexandria. Isadorus' original work is lost, but it was paraphrased by another writer, Damascius, so a few faint indications of his teachings can be surmised. Isadorus is said to have described the *augoeides*, "golden aura," comparable to the luminous egg of Castandea.

The nature and operation of the *augoiedes*, also called the auric egg, was one of the deepest secrets of the Mysteries. Apparently, a lost treatise of Isadorus stated that the *augoeides* surrounds the human being like an oval membrane, in such a way that the physical body floats in the oval. This is precisely how Castaneda describes the luminous egg.

# **Heart = Assemblage Point**

What direct us to align certain patterns of energy is Intent, which is the force that the Infinite uses to create and manifest everything in the universe. Every being in the universe aligns these patterns of light as directed by the Infinite. The assemblage point is that area on the luminous egg where the energetic patterns of light that our body is made of intersect with the energetic patterns of light of the greater universe. As a result of this alignment, perception occurs.

The vortex of the energy field is called "THE ASSEMBLAGE POINT'
The position shown is the location and alignment for
optimum mental and physical health (organ and glandular synergy)

## **Changing Views – Changing Worlds**

Toltecs don't believe in a quote "physical world" instead the world you perceive as reality is your self-reflection reflected on the round walls of your luminous egg. Your self-reflection is just your life mantra the thoughts you think your agreement that the world is made up of solid objects etc. just how you think the world is, no right way or wrong way, In this way the world can be made to behave more to how you think it is as opposed to the uncertainty that's really out there waiting for you. The key point here is if your assemblage point moves beyond others ability to perceive then you disappear from their view. Examples Angels, Aliens etc.

Mastered...you could tune into what ever reality and what ever level you wanted.

There is a concept of the **assemblage point** the point where awareness is perceived on your luminous egg as this point moves across the luminous egg different possibility become perceivable.