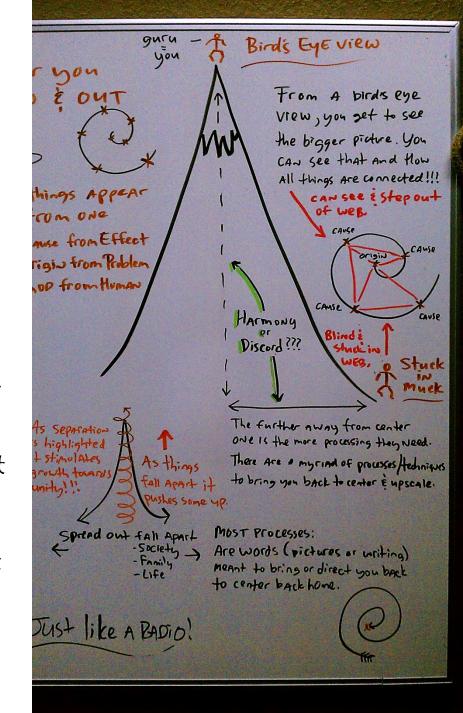

There is a grid that surrounds the planet and connects all living things. There are millions of different frequencies within this grid-work, matrix or web. As humanity grows in awareness the grid changes and expands. You can call these expansions "Upgrades." Like graduating from one school grade to the next.

When an UPgrade happens not everyone makes the leap at the same time. However, the Upgrade does mean that we ALL have access to a new way of being...a new potential. For example, a school building can house many different grades. The grade you are in depends on your level of understanding/knowledge.

I believe we are on the verge of getting a new consciousness grid UPgrade on this planet. This is what 2012 is all about...an UPgrade.

There have been many upgrades over thousands of years. I will be focusing on just two. The first upgrade, I call **Buddha** Consciousness. The Buddha Consciousness upgrade has to do with being **Mentally Self-Aware**. It is only through being self aware that we can reach for more growth/expansion. In order to stay tuned to the next UPgrade you have to be **Self-Aware**.