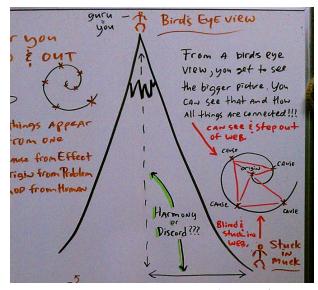

There is a grid that surrounds the planet and connects all living things. There are millions of different frequencies within this grid-work, matrix or web. As humanity grows in awareness the grid changes and expands. You can call these expansions "Upgrades." Like graduating from one school grade to the next.

When an UPgrade happens not everyone makes the leap at the same time. However, the Upgrade does mean that we ALL have access to a new way of being...a new potential. For example, a school building can house many different grades. The grade you are in depends on your level of understanding/knowledge.

I believe we are on the verge of getting a new consciousness grid UPgrade on this planet. This is what 2012 is all about...an UPgrade.

There have been many upgrades over thousands of years. I will be focusing on just two. The first upgrade, I call **Buddha** Consciousness. The Buddha Consciousness upgrade has to do with being **Mentally Self-Aware**. It is only through being self aware that we can reach for more growth/expansion. In order to stay tuned to the next UPgrade you have to be **Self-Aware**.