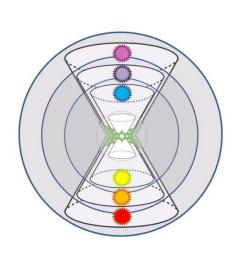

Physically Sound Heart

At the center of a black hole is what is called a **Singularity**. A **Singularity** is the point where the finite meets the infinite.

#### "I and my Father are one." -Jesus (John 10:30)

We too have a Sing-You-larity, since we are modeled after a Black Hole.

Our Sing-You-larity is located at the Heart chakra area.

Physically Sound Heart

#### Apple of my I

An apple is a great example of the Sing-You-larity. The apple's is even shaped like a Toroidal Field. The seeds of the apple are located in the center...the Sing-You-larity space. The seed carries ALL the INSTRUCTions to make a new tree that will eventually bear the same fruit as it is. Beginning and End...Alpha and Omega are in one place!! Which came first?

The Sing-You-larity is where cause and effect meet! Where God and Son (yang) & Daughter (yin) are one!! Where they can not be separated from one another!!! This is the space where you are meant, from my perception, to live life!!!!

The toroidal/Black Hole (Toro-DIAL) field that surrounds each of us creates a torsion field that looks like a cup or grail. It is through the **Unconditional Loving Heart** that we access this **Sing-You-larity** within ourselves. Opening us up to channeling healing for ourselves, others and the plan-it. When we are in sync with **Christ** consciousness our cup/grail fills with the **Christ's Wholly** blood which correctly instructs are body, which leads to healing and whole/whollyness.

The frequency of **Unconditional Love** syncs you with your inner **Sing-You-larity**, which connects you to the one song (outer **Sing-You-larity**) of the **You**-ni**VERSE**!

Physically Sound Heart

The UPgrade in 2012 is the Holy Spirit consciousness. This Wholly Spirit UPgrade has already started to take root. People all over the world coming together with and for their fellow humans and the plan-it.