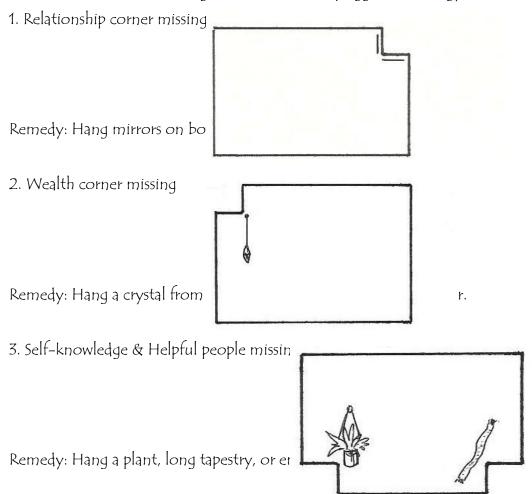

Missing Corners -- Missing corners indicate where you are missing something in your life. You can get a clue to what is missing by matching the missing corner to the qua of the Bagua.

Furniture Placement — It is important to place furniture so that moving through a room is fluid and easy. When rearranging desks, chairs and beds, place them so that the room entrance can be seen.

**Leaking Pipes** — The water element represents money and emotions. Those leaking pipes are trying to tell you something. Match up area of house that has a leak to the proper gua for further guidance.

## Feng Shui Cures

MISSING CORNERS Missing corners create sharp aggressive energy in a room.

CHI STIMULATION The following items stimulate positive energy/ Chi:

- 1. Bright Objects (increase & move): Mirrors, crystals, candles
- 2. Living Chi (increase): Flowers, plants, fish
- 3. Sounds (move): Wind chimes, music, bells
- 4. Heavy (stabilize): Stones, sculpture, furniture
- 5. Color (enhance): Use according to specific gua