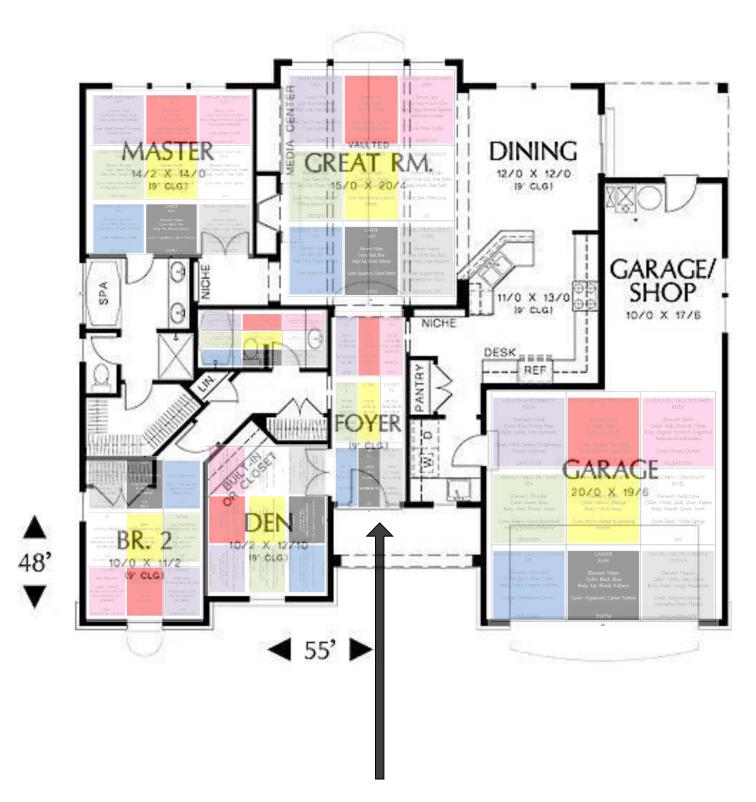

ith the words facing in.

You will either put the container/jar under your bed or in your wealth corner.

Under the bed: First place a peace of cloth down on the floor in the middle of your bed. Then place a mirror (facing up) on top of the cloth. Put the jar (with the red piece of paper) on top of the mirror. Now attach a mirror (facing down) to the bottom of the bed.



In wealth corner: You can just place the Jar (with the red piece of paper) in the wealth corner.

• Each time you place money in the jar do the following: Hands in the 'Mind Calming Mudra' and repeat the 'Mind Calming Mantra' nine times.

Mind Calming Mudra:



Mind Calming Mantra: GATE GATE BORO GATE BORO SUN GATE BODHI SO PO HE

## Ba Gua Overlay Example



## Ba Gua Overlay Example





## Fractal Nature of Feng Shui



Front Door 14

#### Notes

| <br> | <br> |           |  |
|------|------|-----------|--|
|      |      |           |  |
|      |      |           |  |
|      |      |           |  |
|      |      |           |  |
|      |      |           |  |
|      |      |           |  |
|      |      |           |  |
|      |      |           |  |
|      | <br> | <br>      |  |
|      |      |           |  |
|      | <br> |           |  |
|      | <br> | <br>      |  |
|      | <br> |           |  |
|      | <br> | <br>      |  |
|      | <br> |           |  |
|      | <br> | <br>      |  |
|      | <br> | <br>      |  |
|      | <br> | <br>      |  |
|      | <br> |           |  |
|      | <br> | <br>      |  |
|      | <br> | <br>      |  |
|      | <br> |           |  |
|      | <br> | <br>····· |