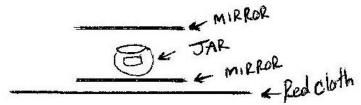

On a red piece of paper write your name and the words JYU BAU PENG. Tape or glue the paper to the container (you are using to keep the money in) with the words facing in.

You will either put the container/jar under your bed or in your wealth corner.

Under the bed: First place a peace of cloth down on the floor in the middle of your bed. Then place a mirror (facing up) on top of the cloth. Put the jar (with the red piece of paper) on top of the mirror. Now attach a mirror (facing down) to the bottom of the bed.

In wealth corner: You can just place the Jar (with the red piece of paper) in the wealth corner.

• Each time you place money in the jar do the following: Hands in the 'Mind Calming Mudra' and repeat the 'Mind Calming Mantra' nine times.