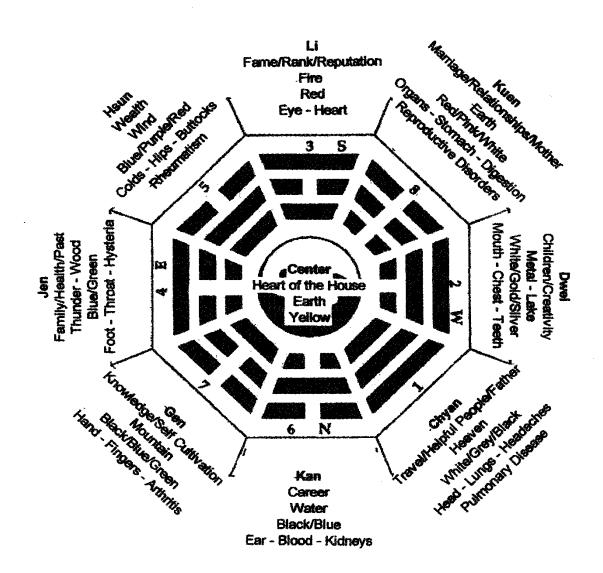

## Feng Shui Ba-Gua

The Ba Gua Ocotagon is one of the tools used in feng shul to help determine preferred locations for certain functions in the home or office. The Ba Gua is placed with the front door of the floor plan of your home or office placed at the bottom of the Ba Gua octagon.

#### **BA-GUA**

The BA-GUA and its corresponding elements, body parts, colors, and life situations.

..... Align the front door along this plane......

## WEALTH & PROSPERITY HSUN

Element: Wind Color: Blue, Purple, Reds Body: Colds, Hips, Buttocks

Cures: Wind Chimes (\$ Harmony)
Wood Sculptures

GRATITUDE

## FAME / REPUTATION / RANK

Element: Fire Color: Reds Body: Eye, Heart

Cures: Candles, Fire Place Worst place for aquarium

INTEGRITY

#### MARRIAGE / RELATIONSHIPS KUEN

Element: Earth Color: Reds, Pinks & White Body: Organs, Stomach, Digestion Reproductive disorders

Cures: Stones, Crystals

RECEPTIVITY

#### FAMILY / HEALTH / PAST JFN

Element: Thunder Color: Green, Blue Body: Feet, Throat, Mind

Cures: Heavy Wood Bookshelf Smiling picture of Family

STRENGTH

#### HEART OF HOUSE

Element: Earth Color: Yellow, Orange Body: Whole Body

Cures: Items related to personal interest.

## CHILDREN / CREATIVITY DWFI

Element: Metal/Lake Color: White, Gold, Silver, Pastels Body: Mouth, Chest, Teeth

Cures: Easel, White Canvas

JOY

## KNOWLEDGE / SELF CULTIVATION GEN

Element: Mountain Color: Black, Blue, Green Body: Hand, Fingers, Arthritis

Cures: Meditation Corner

**STILLNESS** 

#### CAREER KAN

Element: Water Color: Black, Blue Body: Ear, Blood, Kidneys

Cures: Aquarium, Career Posters

DEPTH

## TRAVEL / HELPFUL PEOPLE CHYAN

Element: Heaven Color: White, Grey, Black Body: Head, Lungs, Headaches

Cures: Religious Statues, Mementos from Travels

SYNCHRONICITY