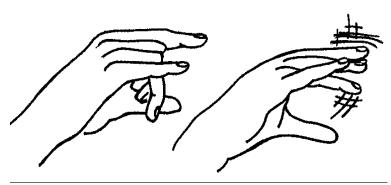

- 1) Burning sage: After lighting the sage, move the smoke around the outside of your body. Pass the sage under your palms, soles of your feet, and around the top of your head. This cleanses your aura and the different energy fields around your body. You should cleanse yourself before and after saging your house. Start with the farthest room from the front door and go over each room and everything within the room. Work your way to the front door as if you are sweeping the house and walk the negative energy out the door.
- 2) Orange Peels: Sit with an orange in a peaceful spot in your house. Once you have quieted yourself peel nine round sections (of the rind) from the orange. As you peel the orange rinds think about the energy that you would like to clear out from your home and life (things you are ready to release). Then place the nine rinds in a small bowel of water. Starting at the front door of your house, walk through each room of the house and sprinkle the water using the "Ousting Mudra". Each time you sprinkle repeat the Ousting Mudra nine times while keeping your thoughts on what you want to oust.

#### Ousting Mudra

Ousting Mantra

OM MA NI PAD ME HUM - This mantra cannot really be translated but "Hail the jewel within!" is close. (ohm) (mah) (nee) (pahd) (may) (hum)