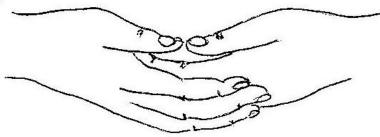

In wealth corner: You can just place the Jar (with the red piece of paper) in the wealth corner.

• Each time you place money in the jar do the following: Hands in the 'Mind Calming Mudra' and repeat the 'Mind Calming Mantra' nine times.

Mind Calming Mudra:

Mind Calming Mantra: GATE GATE BORO GATE BORO SUN GATE BODHI SO PO HE