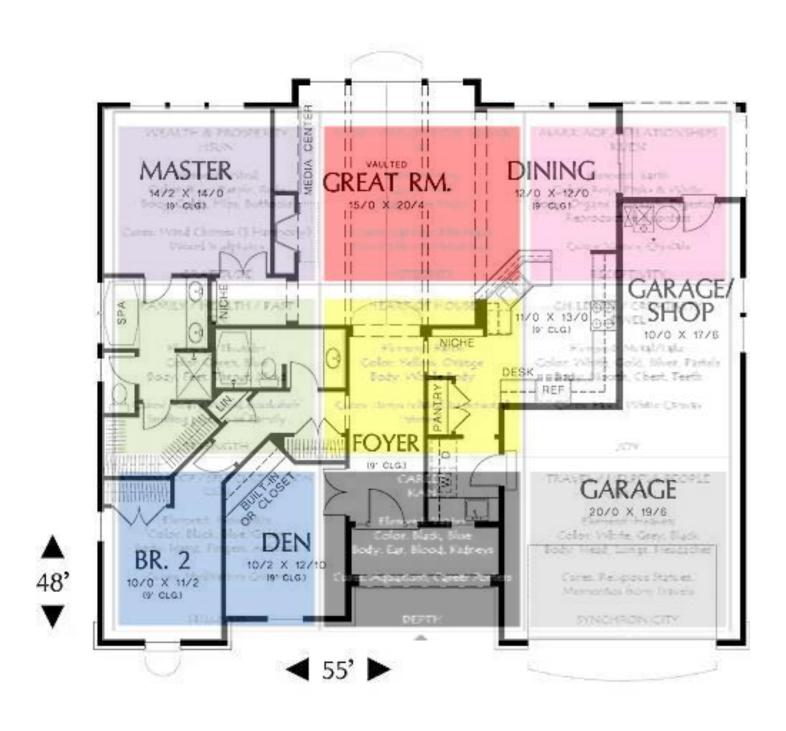

## Ba Gua Overlay Example

## WEALTH & PROSPERITY HSUN

Element: Wind Color: Blue, Purple, Reds Body: Colds, Hips, Buttocks

Cures: Wind Chimes (\$ Harmony)
Wood Sculptures

GRATITUDE

## FAME / REPUTATION / RANK

Element: Fire Color: Reds Body: Eye, Heart

Cures: Candles, Fire Place Worst place for aquarium

INTEGRITY

#### MARRIAGE / RELATIONSHIPS KUEN

Element: Earth Color: Reds, Pinks & White Body: Organs, Stomach, Digestion Reproductive disorders

Cures: Stones, Crystals

RECEPTIVITY

#### FAMILY / HEALTH / PAST JFN

Element: Thunder Color: Green, Blue Body: Feet, Throat, Mind

Cures: Heavy Wood Bookshelf Smiling picture of Family

STRENGTH

#### HEART OF HOUSE

Element: Earth Color: Yellow, Orange Body: Whole Body

Cures: Items related to personal interest.

## CHILDREN / CREATIVITY DWFI

Element: Metal/Lake Color: White, Gold, Silver, Pastels Body: Mouth, Chest, Teeth

Cures: Easel, White Canvas

JOY

## KNOWLEDGE / SELF CULTIVATION GEN

Element: Mountain Color: Black, Blue, Green Body: Hand, Fingers, Arthritis

Cures: Meditation Corner

**STILLNESS** 

#### CAREER KAN

Element: Water Color: Black, Blue Body: Ear, Blood, Kidneys

Cures: Aquarium, Career Posters

DEPTH

## TRAVEL / HELPFUL PEOPLE CHYAN

Element: Heaven Color: White, Grey, Black Body: Head, Lungs, Headaches

Cures: Religious Statues, Mementos from Travels

SYNCHRONICITY