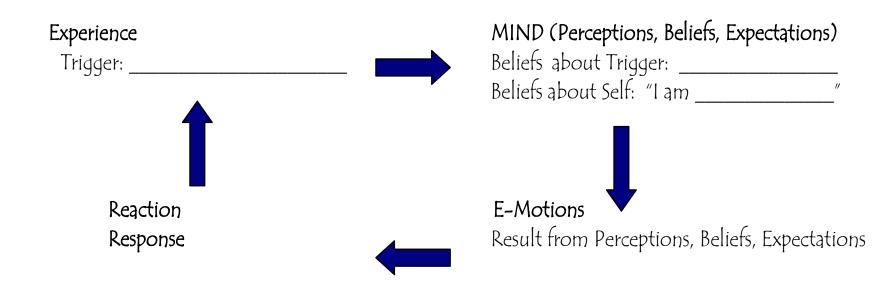

### **Mechanics of E-Motion**

This is how it ALL works:

# **E-Motions**

- Emotions are simply impulses, meant to guide us on our paths. They are what we react to our environment with. These impulses help us survive. I think of them as the communication we get from the spirit realm. The emotions are how God communicates with us. When we suppress impulses, our perception of reality becomes tainted and the emotions get stuck within us, because we cannot release them (for whatever reasons). When the emotions have been stored in the body and mind, they deteriorate the body and distort the true expression of emotions. Instead of the emotions guiding us, they tie us up.
- In relationships we are drawn into situations that give us the opportunity to heal our wounded emotional selves. The biggest injustices we experience equal the biggest opportunities to heal these emotional wounds. The people we come in contact with are there to move us in some direction to clear blocked energies!!! There is plenty of moving to do because we are all crippled and or paralyzed in some way.
- Before we get any further into emotions, I want you to be aware that there are no bad emotions. All emotions are required for someone to live and thrive. If anything "bad" comes from emotion, it is from our misdirection of our "charged" and stuck energies.