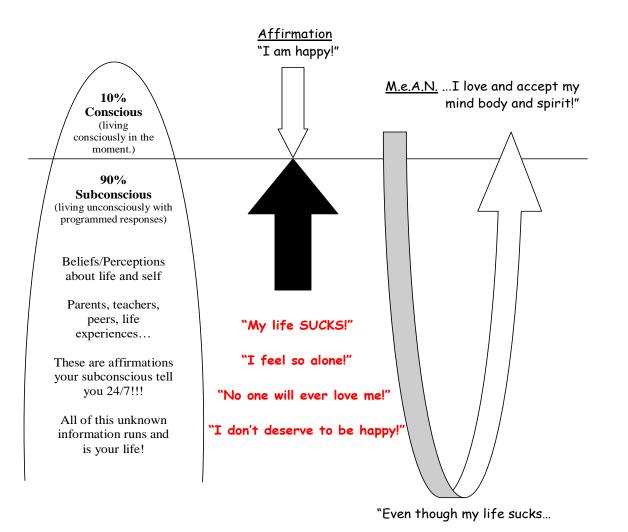

could have been last week or ten years ago.

2. If you still feel strong emotion (like anger, sadness or fear) when you recall the situation you have stored emotional charges.

#### Stored emotions are the emotions that will kill you.

# **Stored E-motions**

#### UNREAL

| WOOD        | STIMULATED |  | ANGER   |  | RAGE                    |
|-------------|------------|--|---------|--|-------------------------|
| WATER       | ALERTE D   |  | FEAR    |  | PARALYZED               |
| METAL / AIR | GRASPING   |  | GRIEF   |  | CLINGING<br>CONTROLLING |
| EARTH       | PROCESSING |  | WORRY   |  | ANXIETY                 |
| FIRE        | но-ним     |  | SADNESS |  | DEPRESSION              |
| YOL         |            |  |         |  |                         |

# Affirmations VS M.e.A.N.



# **Acupuncture/Meridian Points**

Acupuncture points are much like transformers along a power line. The electricity that runs your household appliances, TV, heater and air conditioner comes from a POWERPLANT. Between the POWER PLANT and your house, there are many power lines and transformers.



These transformers serve to keep the electricity flowing through the lines, maintaining the correct voltage and regulating the energy.

If one of these transformers is not working properly, a power outage, a short circuit or other types of disturbances can result.



The acupuncture/meridian points along your body act in the same way. If one of these points is not operating properly, the energy

that runs through the corresponding organ is impeded and the organ does not operate at its optimum ca