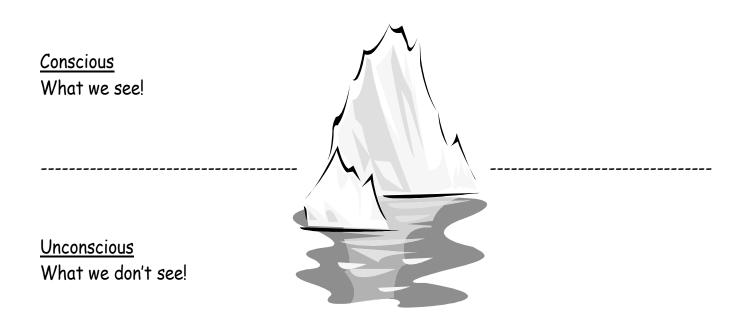

# EFT (M.e.A.N.) Basics



#### Jon Tomas Whatley

www.DivineSourceCode.com

# Mind + E-motions = Physical Body ILLNESS AND PAIN A MIND GAME

# PAIN : Messenger of the Mind/Consciousness



# **Mind–Body Connection**

Mind: learned knowledge, emotions, thoughts processes, beliefs, DNA information, social and environmental influences Mind Conscious, SubConscious, SubSubConscious, SubSuperConscious, and SuperConscious Energy: channels and store houses of chi, prana, qi, ki, etc. 5 Elements, Aura, Kundalini, Orbital Sweep, Wei Qi, Chakras, 3 Tan Tiens, Energy Meridians Body: physical mass Body Organs, Endocrines, Body Parts, Systems

### **Mechanics of E-Motion**

This is how it ALL works:



# **E-Motions**

- Emotions are simply impulses, meant to guide us on our paths. They are what we react to our environment with. These impulses help us survive. I think of them as the communication we get from the spirit realm. The emotions are how God communicates with us. When we suppre