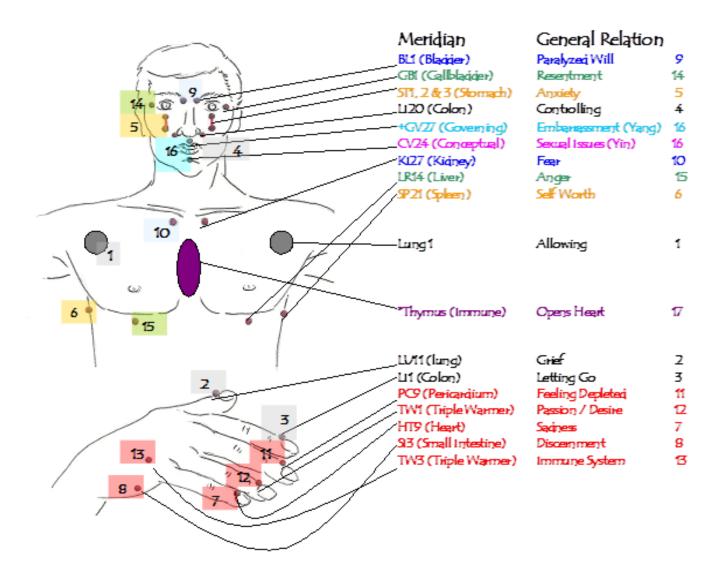

# **E-Motions to Meridians**

Every meridian has a corresponding emotion. Emotions we **<u>RESIST</u>** are stored in specific organs or body parts.

- Joy / Sadness
- Worry
- Grief
- Fear
- Anger

Heart & S.I. Spleen & ST Lungs & Colon Kidneys & BL Liver & GallBL