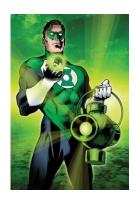

Another movie that is coming out in the next month is "The Green Lantern."

Wikapedia: "Each Green Lantern possesses a <u>power ring</u> and power lantern that gives the user great control over the physical world as long as the wielder has sufficient willpower, intelligence, imagination and strength to wield it. The ring is one of the most powerful weapons in the universe, and can be very dangerous. While the ring of the <u>Golden Age</u> Green Lantern (Alan Scott) was magically powered, the rings worn by all subsequent Lanterns were technological creations of the <u>Guardians of the Universe</u>, who granted such rings to worthy candidaes."

Isn't that lantern interesting? It is his battery...the source of his power. It looks an awful like a vortex! It is also GREEN; the color associated with the heart charka!!

To the left is the "All Spark" from the Transformer movies. The AllSpark is an artifact that all life sprang from. Megatron is the one after the ALLSpark in the movie. It is a huge energy source that gives and supports life. Hmmm this is a lot like the Metatron Cube, Mecca and a lot more.