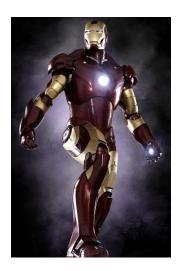

Some symbols show up in the least likely of places, which means you have to be somewhat awake and aware to catch them. Like in the movie Iron Man. It appears to be one more superhero movie...but wait. What part of Iron Man the man (Tony) gets wounded? What is the shape of the device Tony builds to fix his heart? Where are the pulse centers on Iron Man's suite located? What kind of device does a flying machine need? What is the lesson he learns through his experience??? One more for ya! Do you know what element was used when just a few days ago CERN successfully created their first black hole???