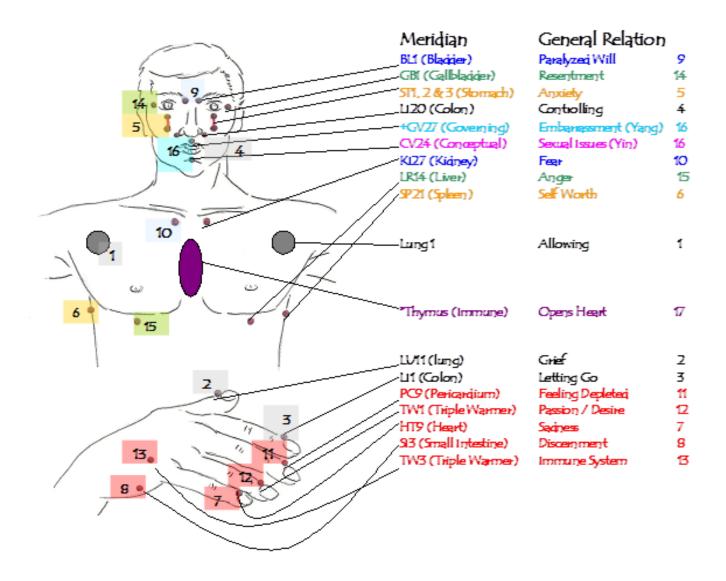

## **E-Motions to Meridians**

Every meridian has a corresponding emotion. Emotions we **<u>RESIST</u>** are stored in specific organs or body parts.

- Joy / Sadness
- Worry
- Grief
- Fear
- Anger

Heart & S.I.

Spleen & ST

**Lungs & Colon** 

Kidneys & BL

**Liver & GallBL** 

## **Acupuncture/Meridian Points**

Acupuncture points are much like transformers along a power line. The electricity that runs your household appliances, TV, heater and

air conditioner comes from a POWERPLANT. Between the POWER PLANT and your house, there are many power lines and transformers.

These transformers serve to keep the electricity flowing through the lines, maintaining the correct voltage and regulating the energy.

If one of these transformers is not working properly, a power outage, a short circuit or other types of disturbances can result.

The acupuncture/meridian points along your body act in the same way. If one of these points is not operating properly, the energy

that runs through the corresponding organ is impeded and the organ does not operate at its optimum capacity.