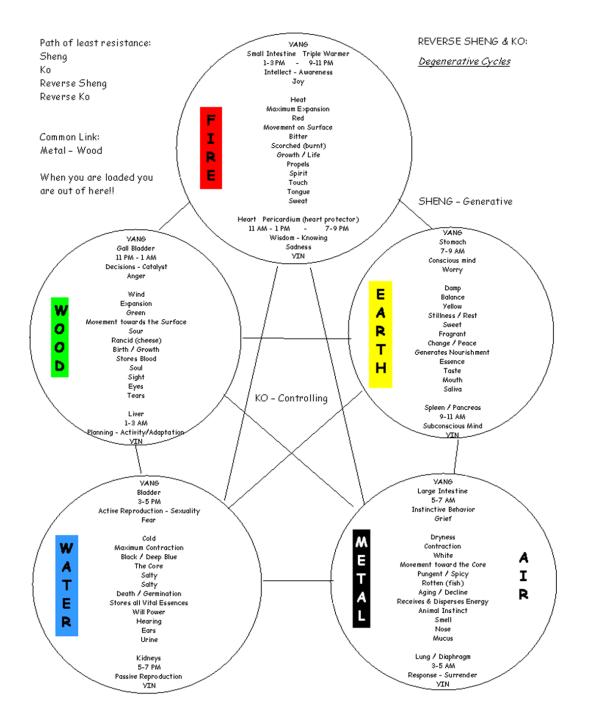

The Shen or Nourishing/Birth Cycle = produces, feeds, strengthens, nourishes, engenders

(Yang - expansive)

The clockwise sequence on the circle represents the Shen cycle. The Shen cycle is often called the nourishing cycle or the mother-son cycle. Each element is mother to the next element. Water nourishes Wood, Wood fuels Fire, Fire makes Earth (ashes), Earth yields Metal, Metal produces Water (e.g. condensation).

The Ko or Regulating Cycle = destroys, dominates, controls, restrains, weakens (Yin - contracted)

The clockwise sequence depicted by the pentagon represents the regulating or destructive cycle. Water (fear) can extinguish Fire (enthusiasm), Fire (lack of joy/passion) can melt Metal (ability to take in richness of life), Metal (grief) can cut Wood (stop growth – zest for life), Wood (anger) can control Earth (feeling centered and peaceful) and Earth (worry) can dam Water (deep sense of introspect – thoughtfulness).

The Reverse Shen Cycle = exhausts

The Reverse Ko Cycle = injures

These are destructive cycles that indicate imbalances and lead to dis-ease. These destructive cycles happens when an element is too strong and is controlling the mother element too much. A controlled element reacts against its controller.

#### FIRE

Helps earth, helped by wood, hinders metal and is hindered by water.

#### EARTH

Helps metal, is helped by fire, hinders water and is hindered by wood.

#### METAL

Helps water, helped by earth, hinders wood and is hindered by fire.

#### WATER

Helps wood, helped by metal, hinders fire and is hindered by earth.

#### WOOD

Helps fire, helped by water, hinders earth and is hindered by metal.

These elements are interactive and shape every aspect of the daily life. Productively they lead to harmony, prosperity and happiness. You can think of God as a state of elemental balance. Life flourishes when the elements are balanced.