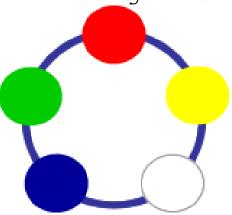

The Shen or Nourishing/Birth Cycle = produces, feeds, strengthens, nourishes, engenders

(Yang - expansive)

The clockwise sequence on the circle represents the Shen cycle. The Shen cycle is often called the nourishing cycle or the mother-son cycle. Each element is mother to the next element. Water nourishes Wood, Wood fuels Fire, Fire makes Earth (ashes), Earth yields Metal, Metal produces Water (e.g. condensation).

The Ko or Regulating Cycle = destroys, dominates, controls, restrains, weakens (Yin - contracted)

The clockwise sequence depicted by the pentagon represents the regulating or destructive cycle. Water (fear) can extinguish Fire (enthusiasm), Fire (lack of joy/passion) can melt Metal (ability to take in richness of life), Metal (grief) can cut Wood (stop growth – zest for life), Wood (anger) can control Earth (feeling centered and peaceful) and Earth (worry) can dam Water (deep sense of introspect – thoughtfulness).