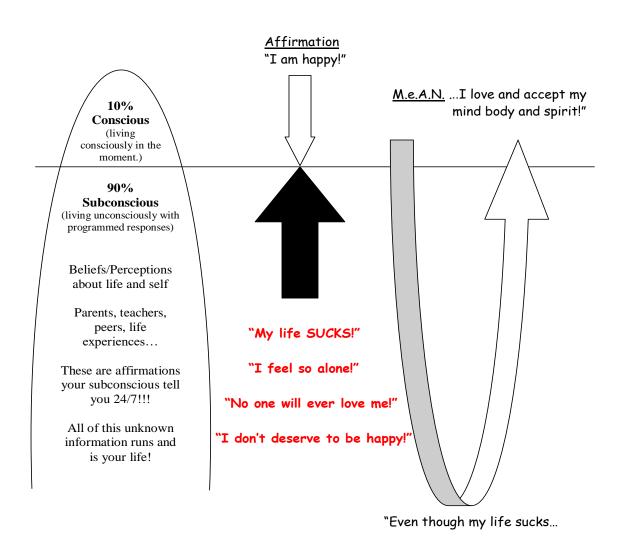

- 1. Recall an injustice you remember experiencing in your life. It could have been last week or ten years ago.
- 2. If you still feel strong emotion (like anger, sadness or fear) when you recall the situation you have stored emotional charges.

Stored emotions are the emotions that will kill you.

## **Stored E-motions**

REAL UNREAL

| WOOD        | STIMULATED |  | ANGER   |  | RAGE                    |
|-------------|------------|--|---------|--|-------------------------|
| WATER       | ALERTED    |  | FEAR    |  | PARALYZED               |
| METAL / AIR | GRASPING   |  | GRIEF   |  | CLINGING<br>CONTROLLING |
| EARTH       | PROCESSING |  | WORRY   |  | ANXIETY                 |
| FIRE        | но-ним     |  | SADNESS |  | DEPRESSION              |

JOY

## Affirmations VS M.e.A.N.



## **Acupuncture/Meridian Points**

Acupuncture points are much like transformers along a power line. The electricity that runs your household appliances, TV, heater and

air conditioner comes from a POWERPLANT. Between the POWER PLANT and your house, there are many power lines and transformers.











These transformers serve to keep the electricity flowing through the lines, maintaining the correct voltage and regulating the energy.

If one of these transformers is not working properly, a power outage, a short circuit or other types of disturbances can result.











The acupuncture/meridian points along your body act in the same way. If one of these points is not operating properly, the energy

that runs through the corresponding organ is impeded and the organ does not operate