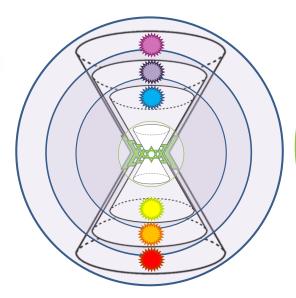

What you focus on the majority of the time tunes aka dials you into certain experiences/realities.

Toroidal sounds a lot like Torah! Doesn't it?

Christ was able to open all seven seals, which gave him complete access to Source-Code, and with it great power. The seven seals are the seven chakras. The seven chakras open when they are aligned aka agree on a thing. What keeps most people from creating is that they are not completely aligned when it comes to what they want. Alignment comes easiest when one lives in their heart like Christ did. The Torah-idal Field also creates a grail whose center is located in our hearts.