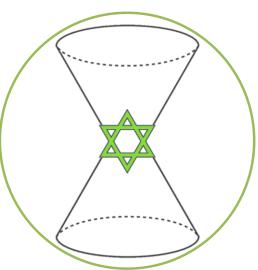

What you focus on the majority of the time tunes aka dials you into certain experiences/realities.

Toroidal sounds a lot like Torah! Doesn't it?

Christ was able to open all seven seals, which gave him complete access to Source-Code, and with it great power. The seven seals are the seven chakras. The seven chakras open when they are aligned aka agree on a thing. What keeps most people from creating is that they are not completely aligned when it comes to what they want. Alignment comes easiest when one lives in their heart like Christ did. The Torah-idal Field also creates a grail whose center is located in our hearts.