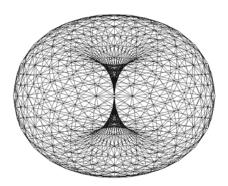

## Toroidal (toro dial) = ET phone hOMe!

This is a toroidal field. This shape surrounds everything from atoms to black holes to wormholes. Think of it as a round dial (toro-dial). If you have enough spiritual energy, consciousness and wisdom you can dial into anything. We are already dialing in what we get in our lives, but for the majority this is still an unconscious happening.

What you focus on the majority of the time tunes aka dials you into certain experiences/realities.

Toroidal sounds a lot like Torah! Doesn't it?

Christ was able to open all seven seals, which gave him complete access to Source-Code, and with-it great power. The seven seals are the seven chakras. The seven chakras open when they are aligned aka agree on a thing. What keeps most people from creating is that they are not completely aligned when it comes to what they want. Alignment comes easiest when one lives in their heart like Christ did. The Torah-idal Field also creates a grail whose center is located in our hearts.