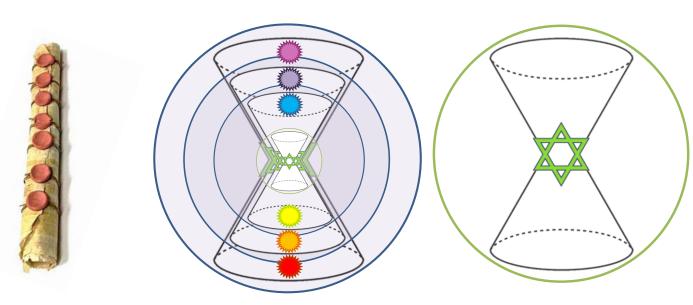

What you focus on the majority of the time tunes aka dials you into certain experiences/realities.

Toroidal sounds a lot like Torah! Doesn't it?

Christ was able to open all seven seals, which gave him complete access to Source-Code, and with-it great power. The seven seals are the seven chakras. The seven chakras open when they are aligned aka agree on a thing. What keeps most people from creating is that they are not completely aligned when it comes to what they want. Alignment comes easiest when one lives in their heart like Christ did. The Torah-idal Field also creates a grail whose center is located in our hearts.