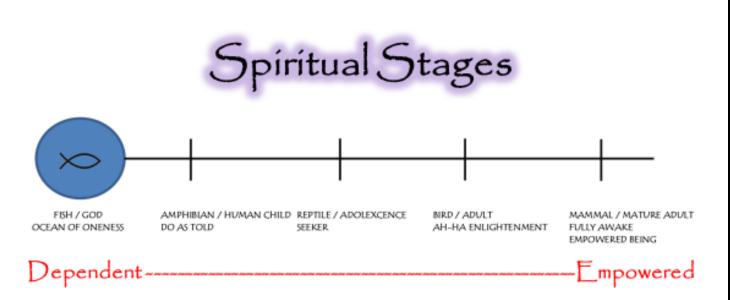

#### Spiritual Evolutionary Steps

In the beginning you are in the Great Sea of Oneness...GOD. You take on a physical body, yet you stay close, worship and follow God, because GOD feeds and protects you. You reach a point when it is time for you to seek your own power...become independent. During your searching you travel far and high having many ah-has along the way until the one day when you have the mother of all AH-HAs. After this Awakening, you journey back down the mountain. As you go down the mountain you strive to own and embody what you have learned. When you touch back down, you enter the final stage where you are an ever present embodiment of Consciousness. 100% Conscious Awareness and Power resides in everything you Think, Say, Do, Feel and Will.