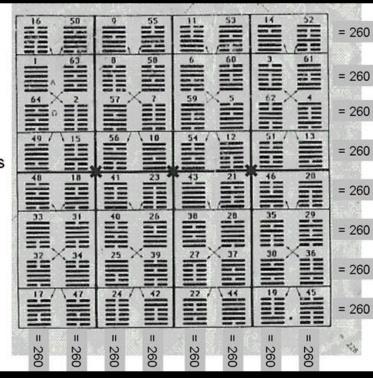

"...source code is any collection of computer instructions... The source code is often transformed by an assembler or compiler into binary machine code understood by the computer."

Binary Code

It has 64 squares. 8x8 = 64

64-bit Operating System

## 64 bit Operating System 64 Ching Hexagram - 64 Codonsor Code Offs

 $8 \times 8 = 64$ 

Map of: Taoist I Ching 64 Movements

64 Possibility Of DNA

All Rows = 260

Everything is not only created using Source Code but CONTAINS IT!!!